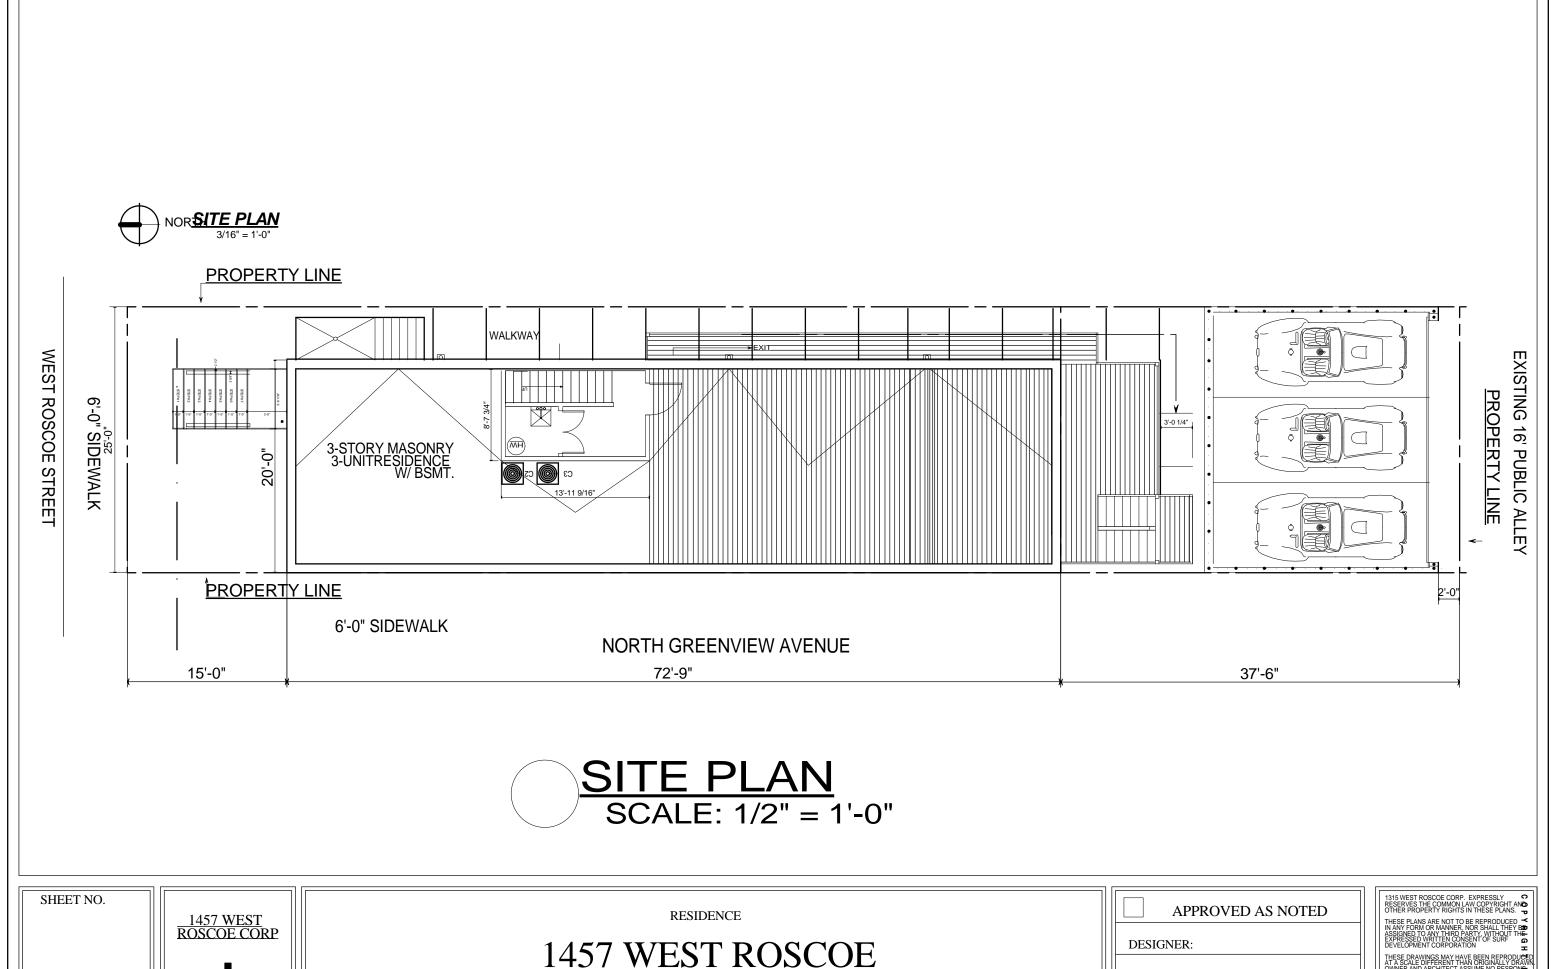

SP-1

2919 N. SHEFFIELD CHICAGO, ILLINOIS 60657 773.472.2040

CHICAGO, ILLINOIS

CLIENT:

SCALE: 1/2" = 1'-0"

SHEET NO.

NE-1

1457 WEST ROSCOE CORP

### 1457 W Roscoe Ave.

Zoning Data Sheet

Lot Dimensions Lot Area 25' x 125.25' 3131.25 SF

|                       | Current Building/Lot | Proposed Zoning<br>Allowance | Proposed Building |
|-----------------------|----------------------|------------------------------|-------------------|
| Zoning Classification | RT-3.5               | RM-4.5                       | RM-4.5            |
| FAR                   | 1.8                  | 1.7                          | 1.4               |
| Building Footprint    | 24.23' x 78.5'       | 23' x 72.75'                 | 20' x 72.75'      |
| Building Area         | 5706 sqft            | 5,323 sqft                   | 4,365 sqft        |
| Building Height       | 35                   | 45                           | 38                |
| Front Setback         | 14.92'               | 15'                          | 15'               |
| Rear Setback          | 24'                  | 37.5'                        | 37.5'             |
| Sideyard              | 0'                   | 5'                           | 5'                |
| Units                 | 5                    | 4                            | 3                 |
| Parking               | 2                    | 1 per unit                   | 3                 |

### **Additional Notes:**

- Proposed building will eliminate the curb cut on Greenview to improve traffic conditions
- Proposed building will eliminate the brick & concrete fence along Roscoe/Greenview