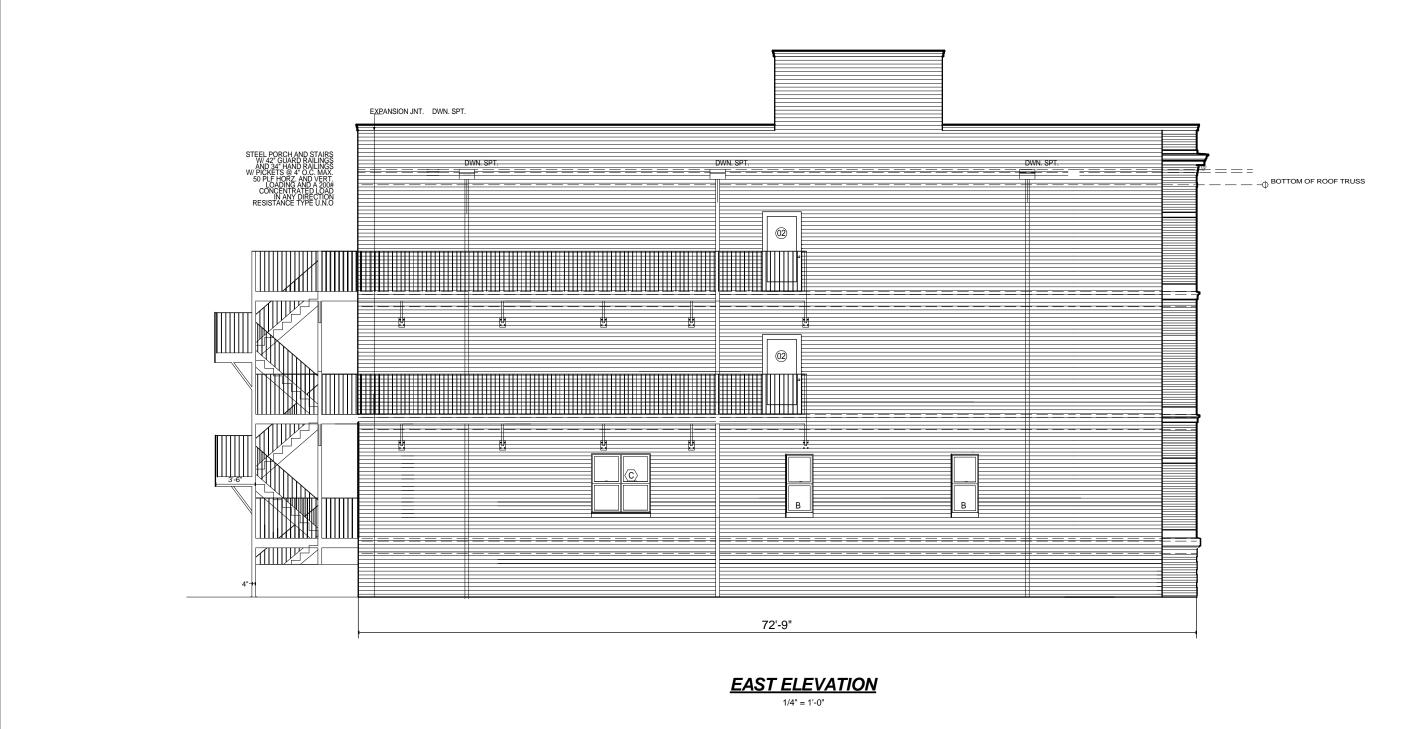

# EAST ELEVATION SCALE: 1/2" = 1'-0"

SHEET NO. **EE-1** 

1457 WEST ROSCOE CORP 2919 N. SHEFFIELD CHICAGO, ILLINOIS 60657 773.472.2040

RESIDENCE