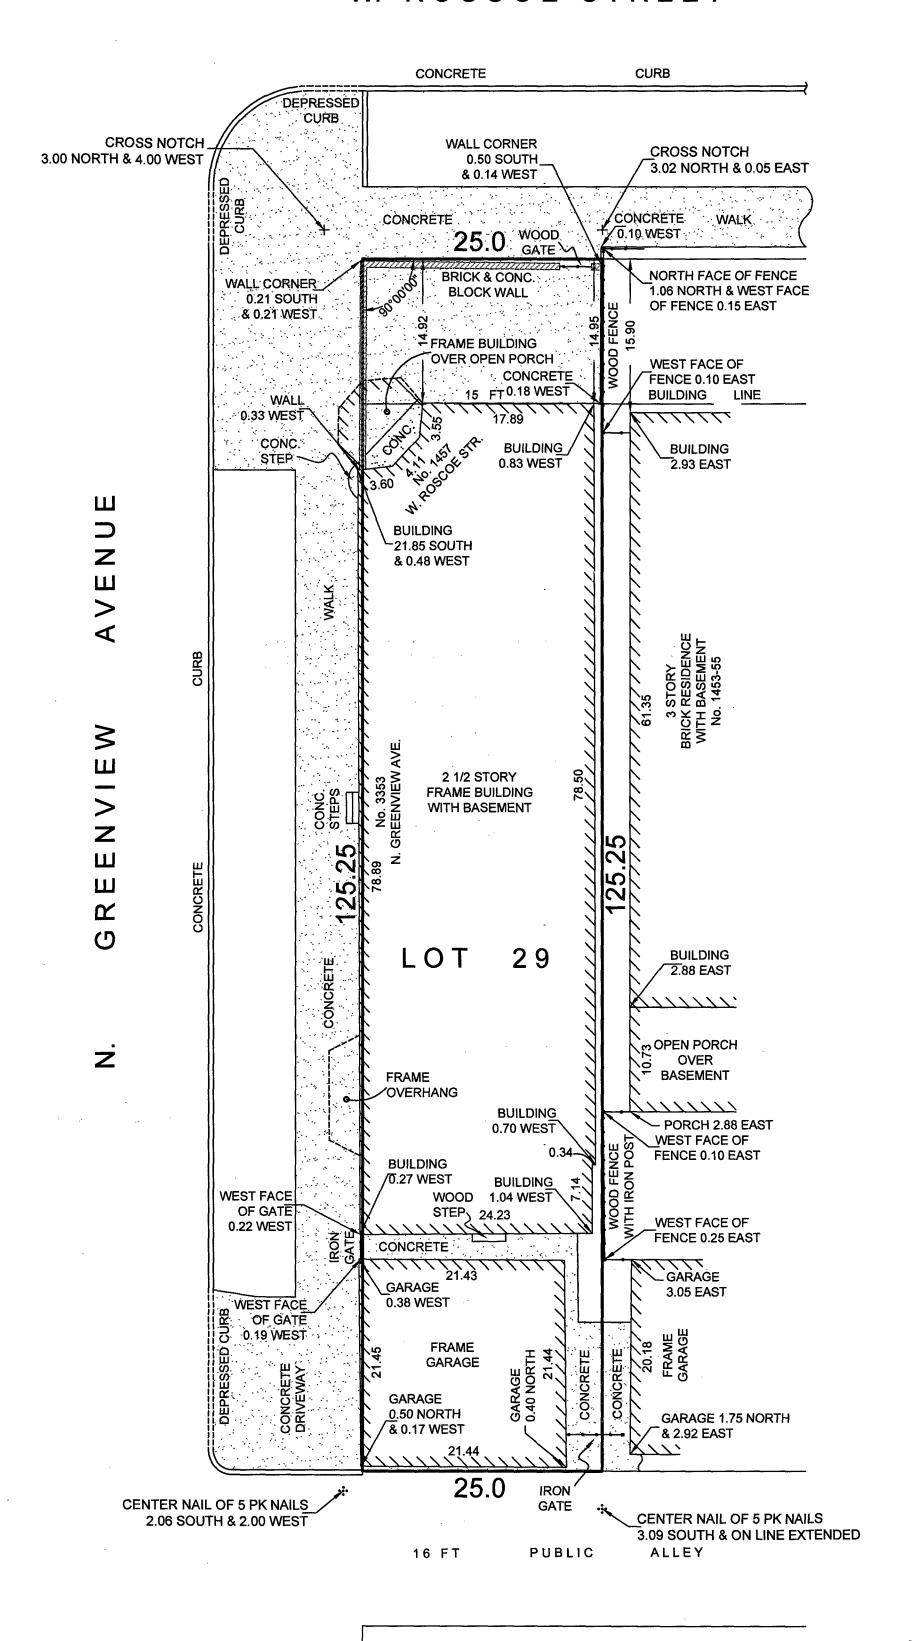

### **PLAT OF SURVEY**

LOT 29 IN BLOCK 9 IN LANE PARK ADDITION TO LAKE VIEW A SUBDIVISION IN SECTION 20, TOWNSHIP 40 NORTH, RANGE 14 EAST OF THE THIRD PRINCIPAL MERIDIAN, IN COOK COUNTY

### W. ROSCOE STREET

DIMENSIONS ARE NOT TO BE ASSUMED FROM SCALING

**ORDER No. 210623(Y)** DATE: NOVEMBER 23, 2021 ORDERED BY: DAN CAHILL

BUILDING LINES AND EASEMENTS ARE SHOWN ONLY WHERE THEY ARE SO RECORDED IN THE MAPS OTHERWISE REFER TO YOUR DEED OR ABSTRACT.

DECIMALS OF FOOT AND THEIR EQUIVALENT IN INCHES AND FRACTIONS THEREOF.

| iii iiioi ilo / | WE I WOULDING | THEILEOI. |
|-----------------|---------------|-----------|
| .01=1/8"        | .07=7/8"      | .50=6"    |
| .02=1/4"        | .08=1"        | .58=7"    |
| .03=3/8"        | .17=2"        | .67=8"    |
| .04=1/2"        | .25=3"        | .75=9"    |
| .05=5/8"        | .33=4"        | .83=10"   |
| .06≈3/4"        | .42=5"        | .92=11"   |
|                 |               | 1 0=12"   |

COMPARE ALL POINTS BEFORE BUILDING BY SAME AND AT ONCE REPORT ANY DIFFERENCE.

STATE OF ILLINOIS)

THIS PROFESSIONAL SERVICE CONFORMS TO COUNTY OF COOK) SS THE CURRENT ILLINOIS MINIMUM STANDARDS FOR A BOUNDARY SURVEY.

WE CERTIFIED SURVEY, INC DO HEREBY CERTIFY THAT WE HAVE SURVEYED THE ABOVE DESCRIBED PROPERTY AND THAT THE PLAT HEREON DRAWN IS A CORRECT REPRESENTATION OF SAID SURVEY.

PROFESSIONAL ILLINOIS LAND SURVEYOR LICENSE EXPIRES NOVEMBER 30, 2022 PROFESSIONAL DESIGN FIRM NO. 184-008491