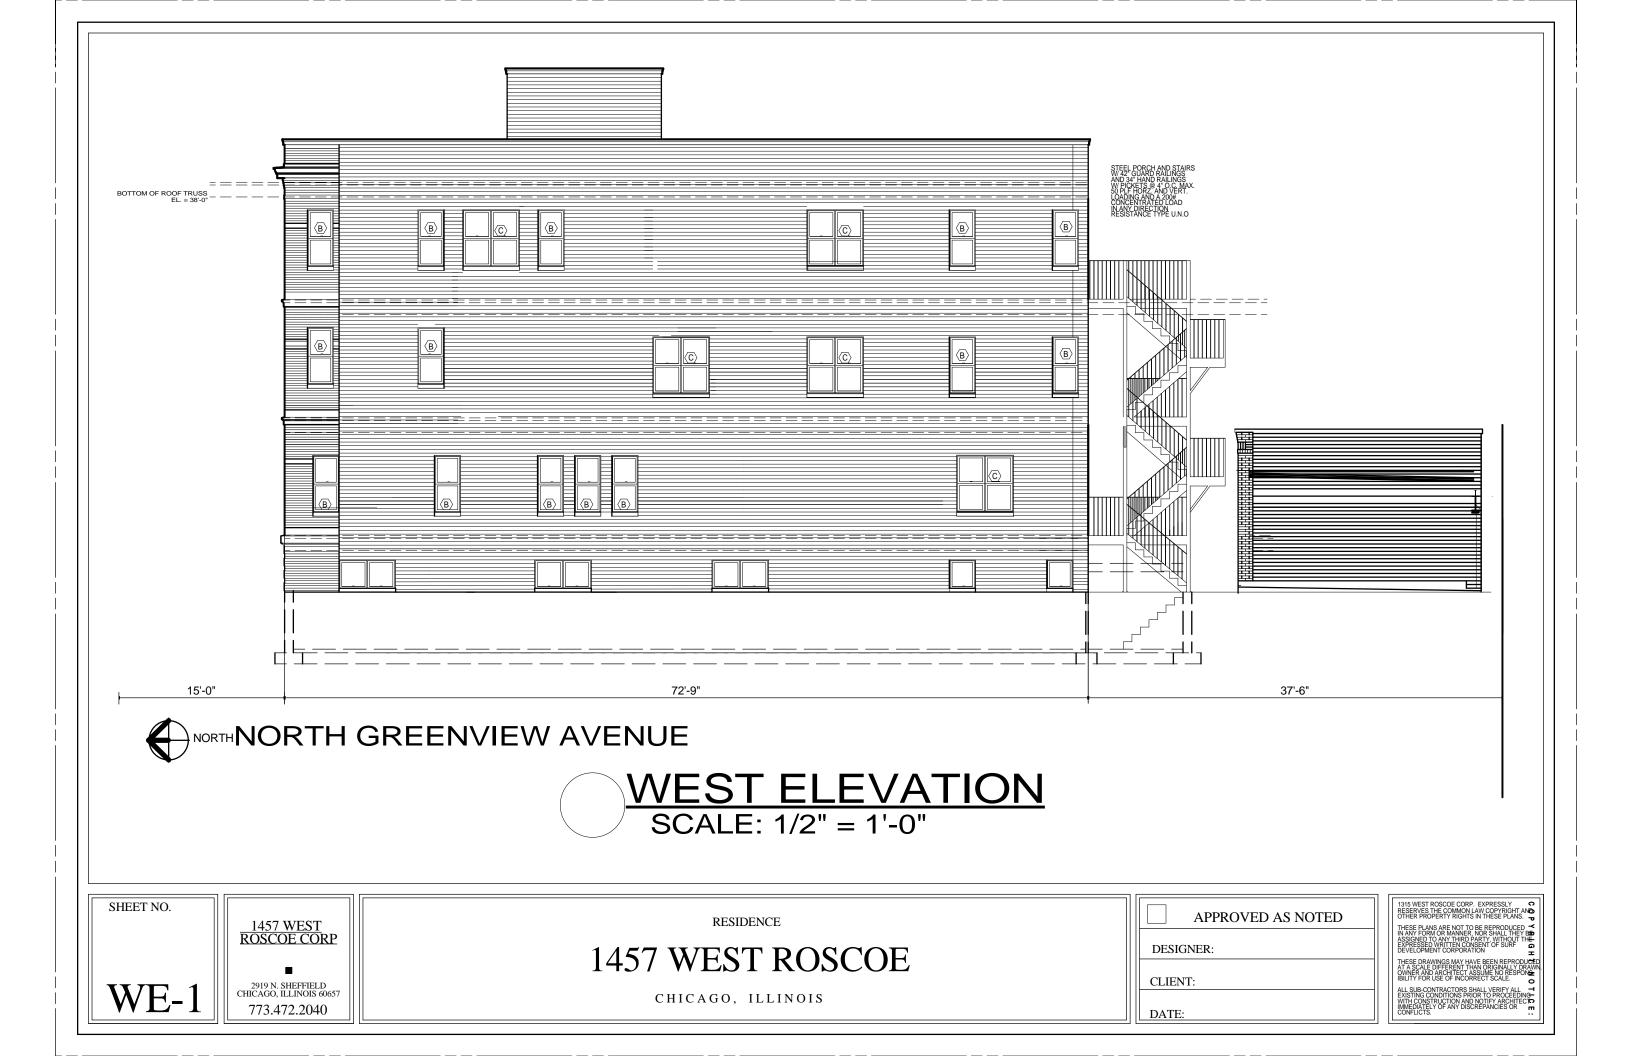

SP-1

2919 N. SHEFFIELD CHICAGO, ILLINOIS 60657 773.472.2040

CHICAGO, ILLINOIS

CLIENT:

SCALE: 1/2" = 1'-0"

SHEET NO.

NE-1

1457 WEST ROSCOE CORP

2919 N. SHEFFIELD CHICAGO, ILLINOIS 60657 773.472.2040 RESIDENCE

1457 WEST ROSCOE

CHICAGO, ILLINOIS

| APPROVED AS NOTED |
|-------------------|
|                   |

DESIGNER:

CLIENT:

DATE: