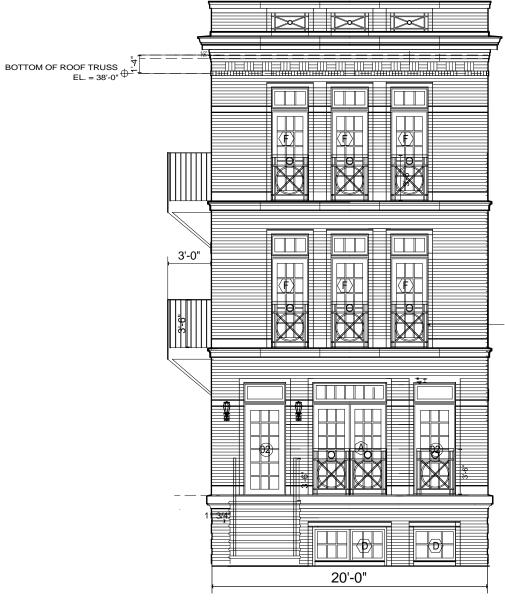

SP-1

2919 N. SHEFFIELD CHICAGO, ILLINOIS 60657 773.472.2040

CHICAGO, ILLINOIS

CLIENT:

SCALE: 1/2" = 1'-0"

SHEET NO.

NE-1

1457 WEST ROSCOE CORP

2919 N. SHEFFIELD CHICAGO, ILLINOIS 60657 773.472.2040 RESIDENCE

1457 WEST ROSCOE

CHICAGO, ILLINOIS

| APPROVED AS NOTED |
|-------------------|
|                   |

DESIGNER:

CLIENT:

DATE: