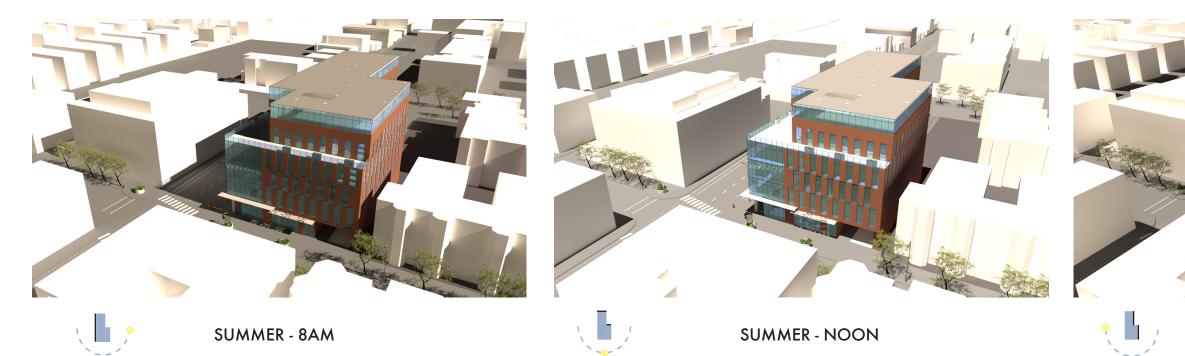

## SOLAR STUDY AERIAL VIEW LOOKING NORTH WEST

## HOWARD BROWN HEALTH NEW CLINIC BUILDING 3501 N HALSTED STREET CHICAGO, ILLINOIS 60657

WINTER - 3PM

WINTER - NOON

SUMMER - 8AM

SUMMER - NOON

SOLAR STUDY

HOWARD BROWN HEALTH NEW CLINIC BUILDING 3501 N HALSTED STREET CHICAGO, ILLINOIS 60657