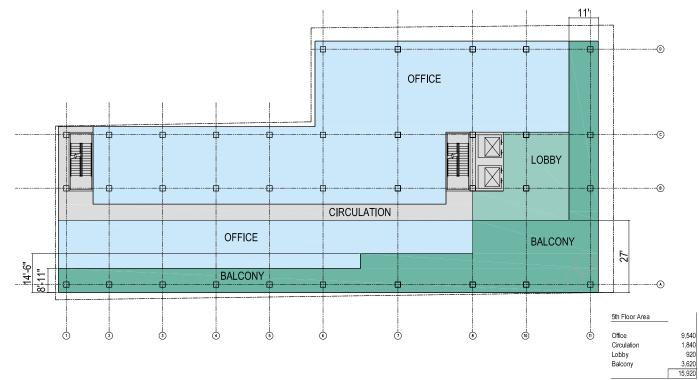

WITH SETBACK ALONG HALSTED





### REVISED BUILDING WITH SETBACK ALONG HALSTED

A R C H I T R A V E

HOWARD BROWN HEALTH NEW CLINIC BUILDING 3501 N HALSTED STREET CHICAGO, ILLINOIS 60657





LOOKING SOUTHEAST ON HALSTED

HOWARD BROWN HEALTH NEW CLINIC BUILDING 3501 N HALSTED STREET CHICAGO, ILLINOIS 60657

# <mark>arch</mark> itrave





HOWARD BROWN HEALTH NEW CLINIC BUILDING 3501 N HALSTED STREET CHICAGO, ILLINOIS 60657

LOOKING SOUTH ALONG HALSTED







VIEW FROM 3RD FLOOR APARTMENT (APPROX. + 46')



HOWARD BROWN HEALTH NEW CLINIC BUILDING 3501 N HALSTED STREET CHICAGO, ILLINOIS 60657





NORTH ELEVATION



EAST ELEVATION

# A R C H I T R A V E

## HOWARD BROWN HEALTH NEW CLINIC BUILDING 3501 N HALSTED STREET CHICAGO, ILLINOIS 60657



## WEST ELEVATION

## SOUTH ELEVATION









### 6TH FLOOR PLAN

## A R C H I T R A V E

HOWARD BROWN HEALTH NEW CLINIC BUILDING 3501 N HALSTED STREET CHICAGO, ILLINOIS 60657

## **1ST FLOOR PLAN**

## **5TH FLOOR PLAN**











WINTER - 12PM







SUMMER - 8AM







SUMMER - 12PM



## **SOLAR STUDY** LOOKING NORTH WEST



## HOWARD BROWN HEALTH NEW CLINIC BUILDING 3501 N HALSTED STREET CHICAGO, ILLINOIS 60657



WINTER - 3PM













WINTER - NOON



## SOLAR STUDY AERIAL VIEW LOOKING NORTH WEST



## HOWARD BROWN HEALTH NEW CLINIC BUILDING 3501 N HALSTED STREET CHICAGO, ILLINOIS 60657



WINTER - 3PM













WINTER - NOON







SUMMER - 8AM



SUMMER - NOON



SOLAR STUDY



HOWARD BROWN HEALTH NEW CLINIC BUILDING 3501 N HALSTED STREET CHICAGO, ILLINOIS 60657



WINTER - 3PM













WINTER - NOON





SUMMER