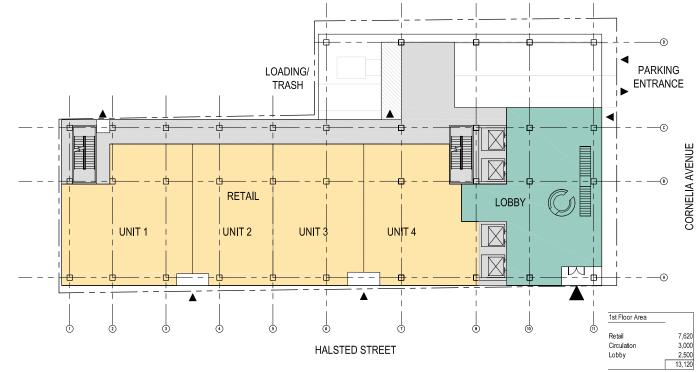

NG WITH SETBACK ALONG HALSTED





### REVISED BUILDING WITH SETBACK ALONG HALSTED

A R C H I T R A V E

HOWARD BROWN HEALTH NEW CLINIC BUILDING 3501 N HALSTED STREET CHICAGO, ILLINOIS 60657





LOOKING SOUTHEAST ON HALSTED

HOWARD BROWN HEALTH NEW CLINIC BUILDING 3501 N HALSTED STREET CHICAGO, ILLINOIS 60657

# <mark>arch</mark> itrave





HOWARD BROWN HEALTH NEW CLINIC BUILDING 3501 N HALSTED STREET CHICAGO, ILLINOIS 60657

LOOKING SOUTH ALONG HALSTED







VIEW FROM 3RD FLOOR APARTMENT (APPROX. + 46')



HOWARD BROWN HEALTH NEW CLINIC BUILDING 3501 N HALSTED STREET CHICAGO, ILLINOIS 60657





NORTH ELEVATION



EAST ELEVATION

# A R C H I T R A V E

## HOWARD BROWN HEALTH NEW CLINIC BUILDING 3501 N HALSTED STREET CHICAGO, ILLINOIS 60657



## WEST ELEVATION

## SOUTH ELEVATION









### 6TH FLOOR PLAN

## A R C H I T R A V E

HOWARD BROWN HEALTH NEW CLINIC BUILDING 3501 N HALSTED STREET CHICAGO, ILLINOIS 60657

## **1ST FLOOR PLAN**

## **5TH FLOOR PLAN**











WINTER - 12PM







SUMMER - 8AM







SUMMER - 12PM



## **SOLAR STUDY** LOOKING NORTH WEST



## HOWARD BROWN HEALTH NEW CLINIC BUILDING 3501 N HALSTED STREET CHICAGO, ILLINOIS 60657



WINTER - 3PM













WINTER - NOON



## SOLAR STUDY AERIAL VIEW LOOKING NORTH WEST



## HOWARD BROWN HEALTH NEW CLINIC BUILDING 3501 N HALSTED STREET CHICAGO, ILLINOIS 60657



WINTER - 3PM













WINTER - NOON







SUMMER - 8AM



SUMMER - NOON



SOLAR STUDY



HOWARD BROWN HEALTH NEW CLINIC BUILDING 3501 N HALSTED STREET CHICAGO, ILLINOIS 60657



WINTER - 3PM













WINTER - NOON





SUMME