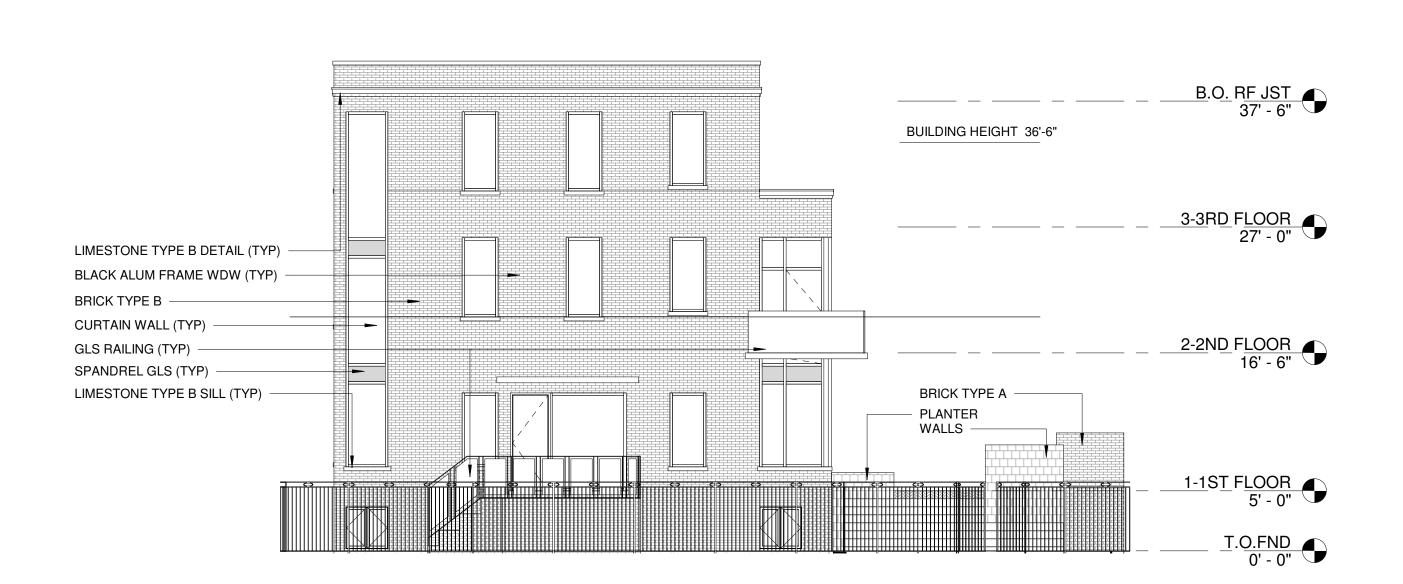

LIMESTONE TYPE B SURROUND (TYP) - MTL PANEL BRICK TYPE D - LIMESTONE TYPE B HEADER (TYP) - MTL PANEL BRICK TYPE B BRICK TYPE A BRICK TYPE A BRICK TYPE B BRICK TYPE C BRICK TYPE E BRICK TYPE D - BRICK TYPE E BRICK TYPE C BLACK ALUM FRAME WDW (TYP) LIMESTONE TYPE B DETAIL (TYP) BRICK TYPE B - LIMESTONE TYPE A STEPS WROUGHT IRON FENCE (TYP)

GLS RAILING (TYP)

- LIMESTONE TYPE B SILL (TYP)

- SPANDREL GLS (TYP)

2 SOUTH ELEVATION MELROSE 1/8" = 1'-0"

1 NORTH ELEVATION ALONG SCHOOL 1/8" = 1'-0"

4840 main street | skokie illinois 60077 office 847 . 829 . 0801 | fax 847 . 763 . 8708 info@acarchitects.net | www.acarchitects.net