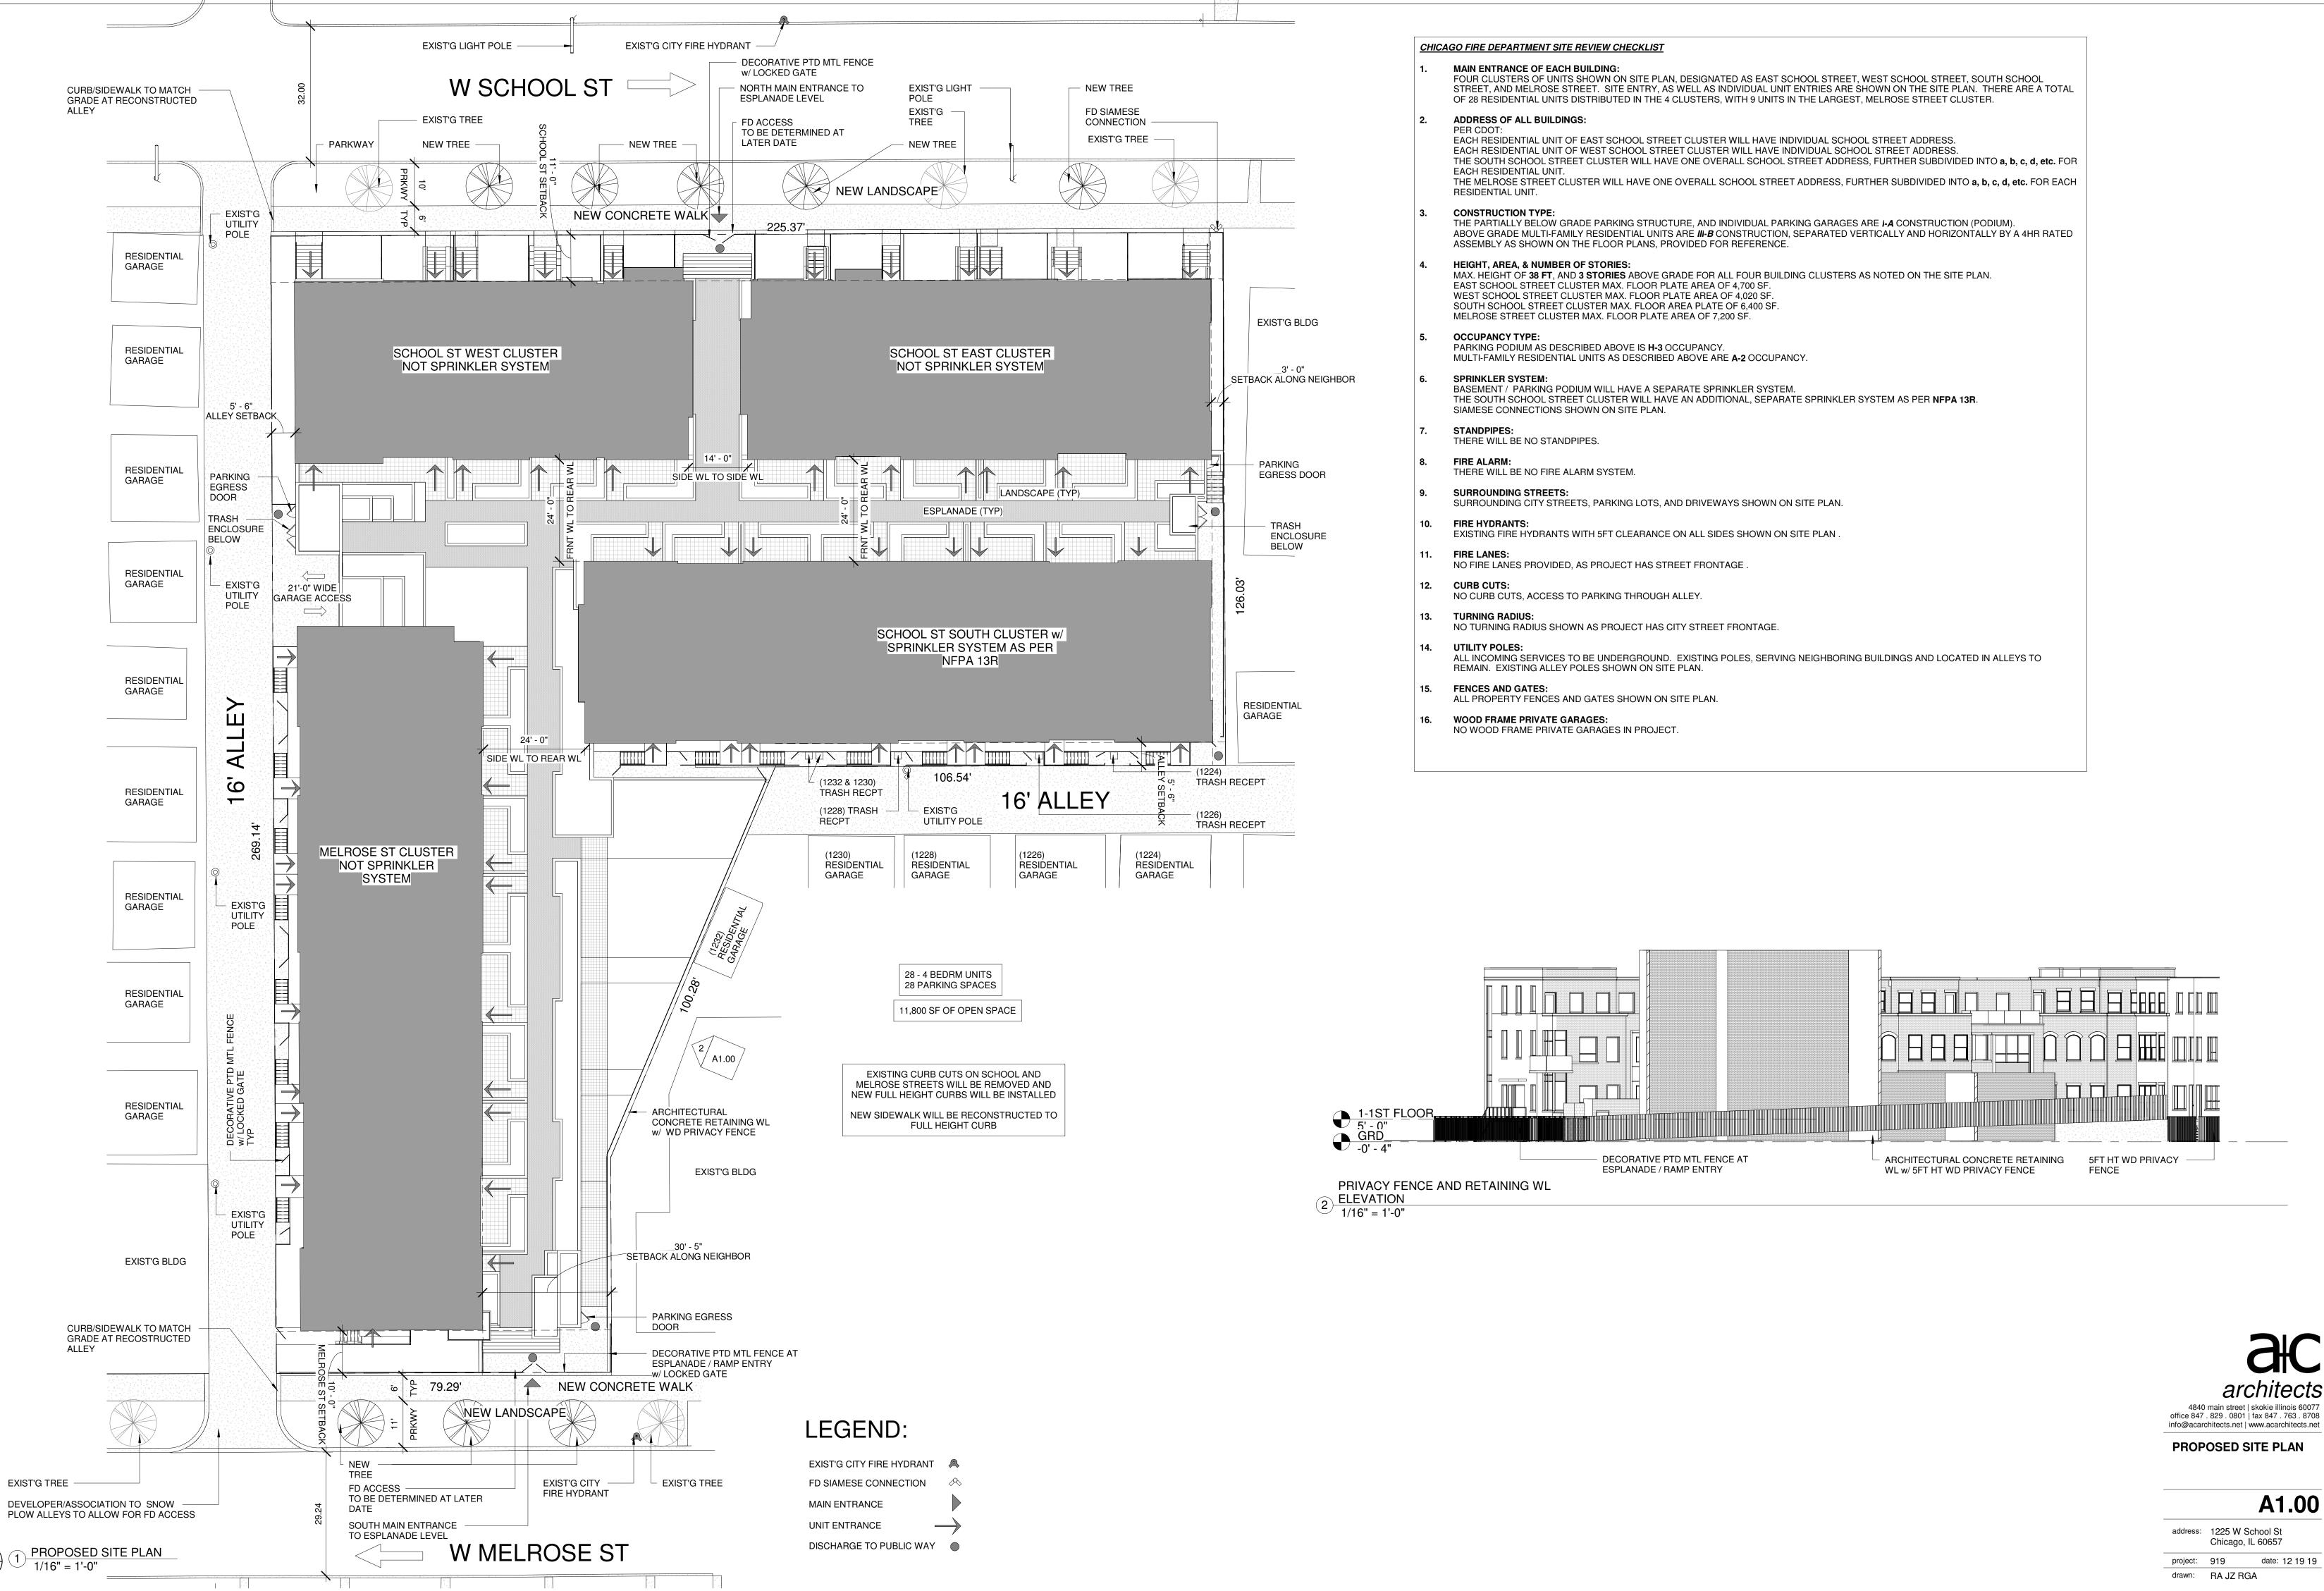

| EXIST'G CITY FIRE HYDRANT |                                                                    |
|---------------------------|--------------------------------------------------------------------|
| FD SIAMESE CONNECTION     | $\langle \! \! \! \! \! \! \! \! \! \! \! \! \! \! \! \! \! \! \!$ |
| MAIN ENTRANCE             |                                                                    |
| UNIT ENTRANCE =           | $\rightarrow$                                                      |
| DISCHARGE TO PUBLIC WAY   |                                                                    |

| W CHECKLIST                                                                                                                                                                                                                                                                        |
|------------------------------------------------------------------------------------------------------------------------------------------------------------------------------------------------------------------------------------------------------------------------------------|
| <b>NG:</b><br>'N ON SITE PLAN, DESIGNATED AS EAST SCHOOL STREET, WEST SCHOOL STREET, SOUTH SCHOOL<br>SITE ENTRY, AS WELL AS INDIVIDUAL UNIT ENTRIES ARE SHOWN ON THE SITE PLAN. THERE ARE A TOTAL<br>BUTED IN THE 4 CLUSTERS, WITH 9 UNITS IN THE LARGEST, MELROSE STREET CLUSTER. |
| SCHOOL STREET CLUSTER WILL HAVE INDIVIDUAL SCHOOL STREET ADDRESS.<br>I SCHOOL STREET CLUSTER WILL HAVE INDIVIDUAL SCHOOL STREET ADDRESS.<br>ISTER WILL HAVE ONE OVERALL SCHOOL STREET ADDRESS, FURTHER SUBDIVIDED INTO <b>a, b, c, d, etc.</b> FOR                                 |
| WILL HAVE ONE OVERALL SCHOOL STREET ADDRESS, FURTHER SUBDIVIDED INTO <b>a, b, c, d, etc.</b> FOR EACH                                                                                                                                                                              |
| ARKING STRUCTURE, AND INDIVIDUAL PARKING GARAGES ARE <i>I-A</i> CONSTRUCTION (PODIUM).<br>DIDENTIAL UNITS ARE <i>III-B</i> CONSTRUCTION, SEPARATED VERTICALLY AND HORIZONTALLY BY A 4HR RATED<br>OOR PLANS, PROVIDED FOR REFERENCE.                                                |
| DRIES:<br>DRIES ABOVE GRADE FOR ALL FOUR BUILDING CLUSTERS AS NOTED ON THE SITE PLAN.<br>MAX. FLOOR PLATE AREA OF 4,700 SF.<br>MAX. FLOOR PLATE AREA OF 4,020 SF.<br>R MAX. FLOOR AREA PLATE OF 6,400 SF.<br>. FLOOR PLATE AREA OF 7,200 SF.                                       |
| ABOVE IS <b>H-3</b> OCCUPANCY.<br>S AS DESCRIBED ABOVE ARE <b>A-2</b> OCCUPANCY.                                                                                                                                                                                                   |
| ILL HAVE A SEPARATE SPRINKLER SYSTEM.<br>ISTER WILL HAVE AN ADDITIONAL, SEPARATE SPRINKLER SYSTEM AS PER <b>NFPA 13R</b> .<br>ON SITE PLAN.                                                                                                                                        |
|                                                                                                                                                                                                                                                                                    |
| YSTEM.                                                                                                                                                                                                                                                                             |
| RKING LOTS, AND DRIVEWAYS SHOWN ON SITE PLAN.                                                                                                                                                                                                                                      |
| FT CLEARANCE ON ALL SIDES SHOWN ON SITE PLAN .                                                                                                                                                                                                                                     |
| OJECT HAS STREET FRONTAGE .                                                                                                                                                                                                                                                        |
| KING THROUGH ALLEY.                                                                                                                                                                                                                                                                |
| PROJECT HAS CITY STREET FRONTAGE.                                                                                                                                                                                                                                                  |
| NDERGROUND. EXISTING POLES, SERVING NEIGHBORING BUILDINGS AND LOCATED IN ALLEYS TO<br>SHOWN ON SITE PLAN.                                                                                                                                                                          |
| ES SHOWN ON SITE PLAN.                                                                                                                                                                                                                                                             |
| GES IN PROJECT.                                                                                                                                                                                                                                                                    |
|                                                                                                                                                                                                                                                                                    |
|                                                                                                                                                                                                                                                                                    |