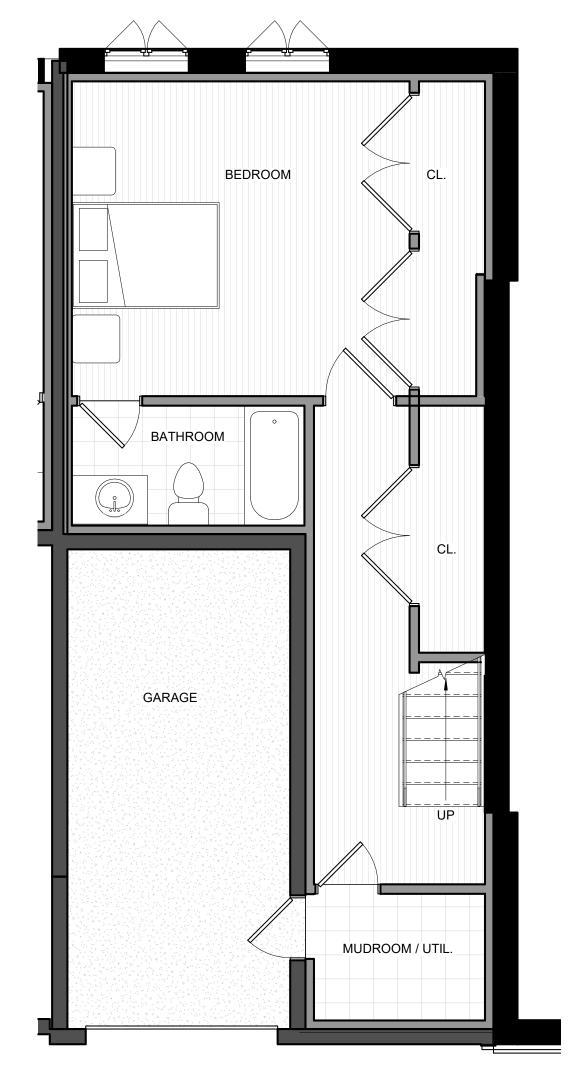

3 3-TYPICAL FLOOR PLAN\_2ND FLOOR 1/4" = 1'-0"

1 <u>1-TYPICAL FLOOR PLAN\_BASEMENT</u> 1/4" = 1'-0"

TYPICAL FLOOR PLANS

A1.04

address: 1225 W School St Chicago, IL 60657 project: 919 date: 03/05/19 drawn: Author