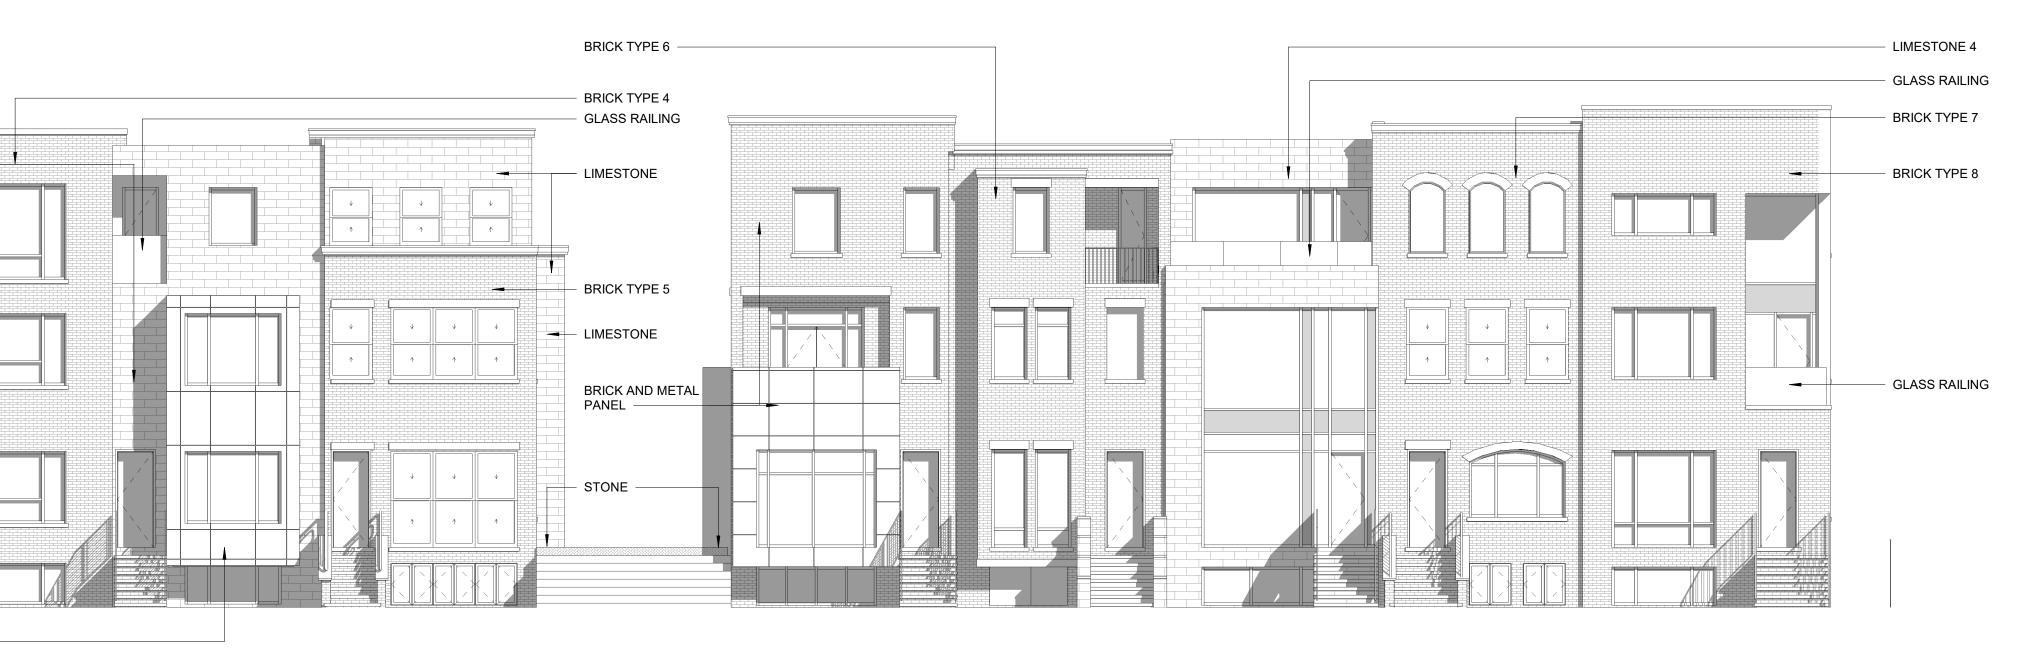

| BLACK FRAME               |   |
|---------------------------|---|
|                           |   |
| GLASS RAILING             |   |
| STANDING SEAM METAL PANEL |   |
| BRICK TYPE 2              |   |
| BRICK TYPE 1              |   |
| LIMESTONE 3               |   |
| WINDOW FRAMES             | T |
|                           | ŀ |
| LIMESTONE                 |   |
| LIMESTONE 2               | T |
| BRICK TYPE 3              |   |
| DOOR                      |   |
| ALUMINUM FRAME            |   |
|                           | ╞ |
| SPANDREL GLASS            |   |
| GLASS RAILING             |   |
| METAL PANEL               |   |

1 NORTH ELEVATION ALONG SCHOOL 1/8" = 1'-0"

MELROSE STREET VIEW FROM 3 SOUTEAST

2 SOUTH ELEVATION MELROSE 1/8" = 1'-0"

GLASS RAILING

SCHOOL STREET VIEW FROM

SCHOOL & MELROSE ELEVATIONS

A2.01

address: 1225 W School St Chicago, IL 60657 project: 919 date: 02.06.19 drawn: Author