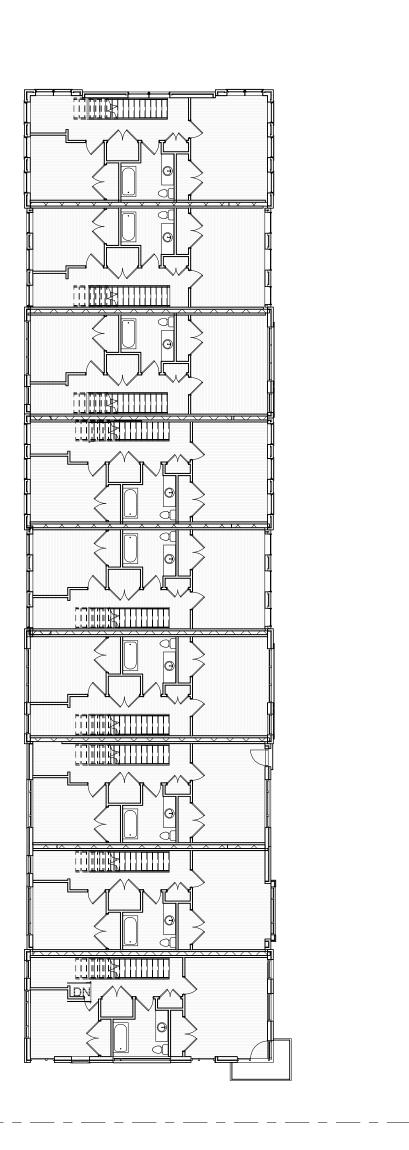

## MELROSE STREET

2 4-3RD FLOOR 1/16" = 1'-0"

SCHOOL STREET

#### SCHOOL STREET

\_\_\_\_\_\_\_\_\_

4840 main street | skokie illinois 60077 office 847 . 829 . 0801 | fax 847 . 763 . 8708 info@acarchitects.net | www.acarchitects.net

2ND & 3RD FLOOR PLANS

A1.03

<sup>address:</sup> 1225 W School St Chicago, IL 60657 project: 919 date: 03/10/19 drawn: Author