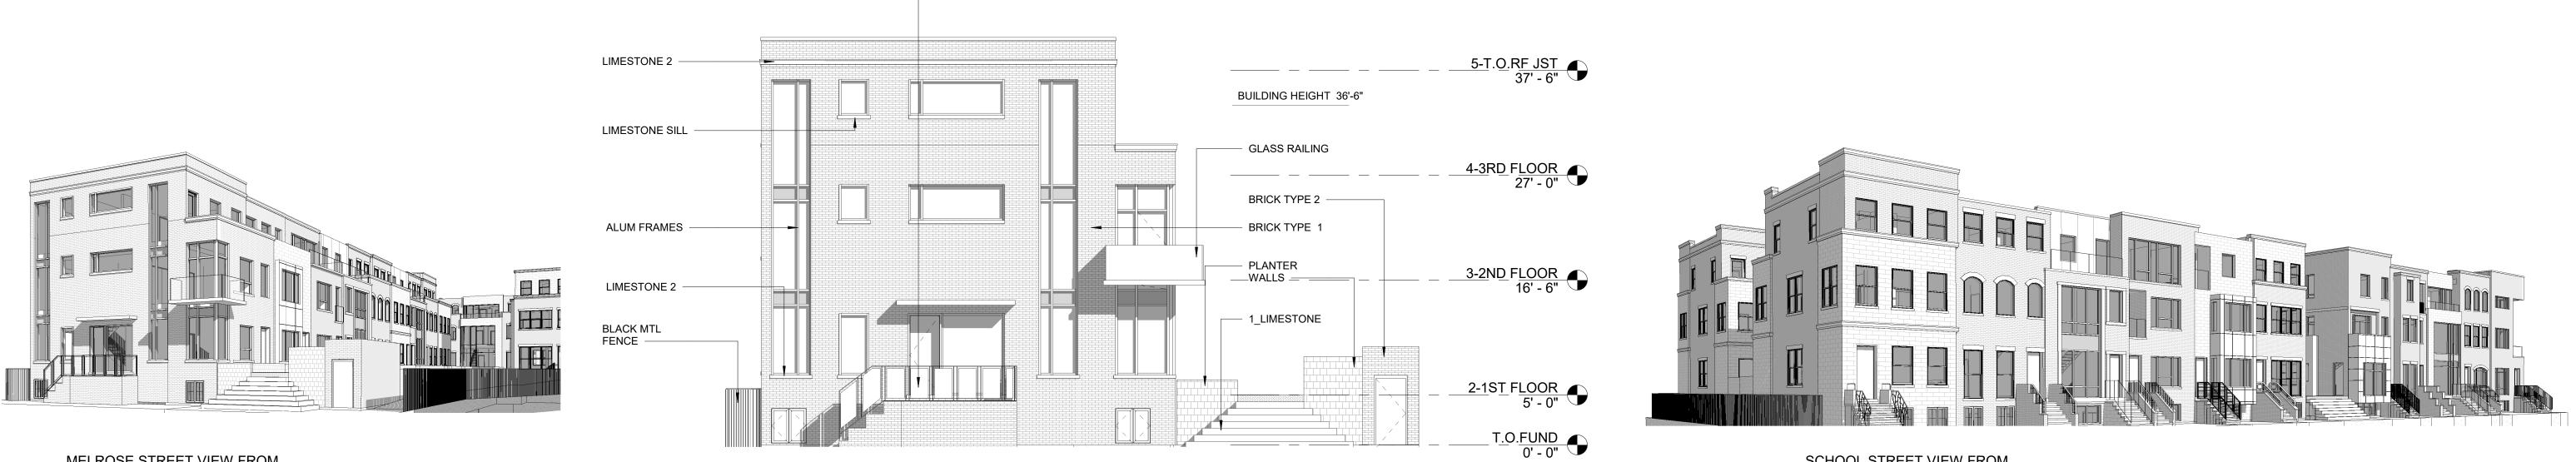

1 NORTH ELEVATION ALONG SCHOOL 1/8" = 1'-0"

MELROSE STREET VIEW FROM 3 SOUTEAST

2 SOUTH ELEVATION MELROSE 1/8" = 1'-0"

GLASS RAILING

SCHOOL STREET VIEW FROM

SCHOOL & MELROSE ELEVATIONS

A2.01

address: 1225 W School St Chicago, IL 60657 project: 919 date: 02.06.19 drawn: Author

#### MELROSE STREET

## MELROSE STREET

2 4-3RD FLOOR 1/16" = 1'-0"

SCHOOL STREET

#### SCHOOL STREET

\_\_\_\_\_\_\_\_\_

4840 main street | skokie illinois 60077 office 847 . 829 . 0801 | fax 847 . 763 . 8708 info@acarchitects.net | www.acarchitects.net

2ND & 3RD FLOOR PLANS

A1.03

<sup>address:</sup> 1225 W School St Chicago, IL 60657 project: 919 date: 03/10/19 drawn: Author