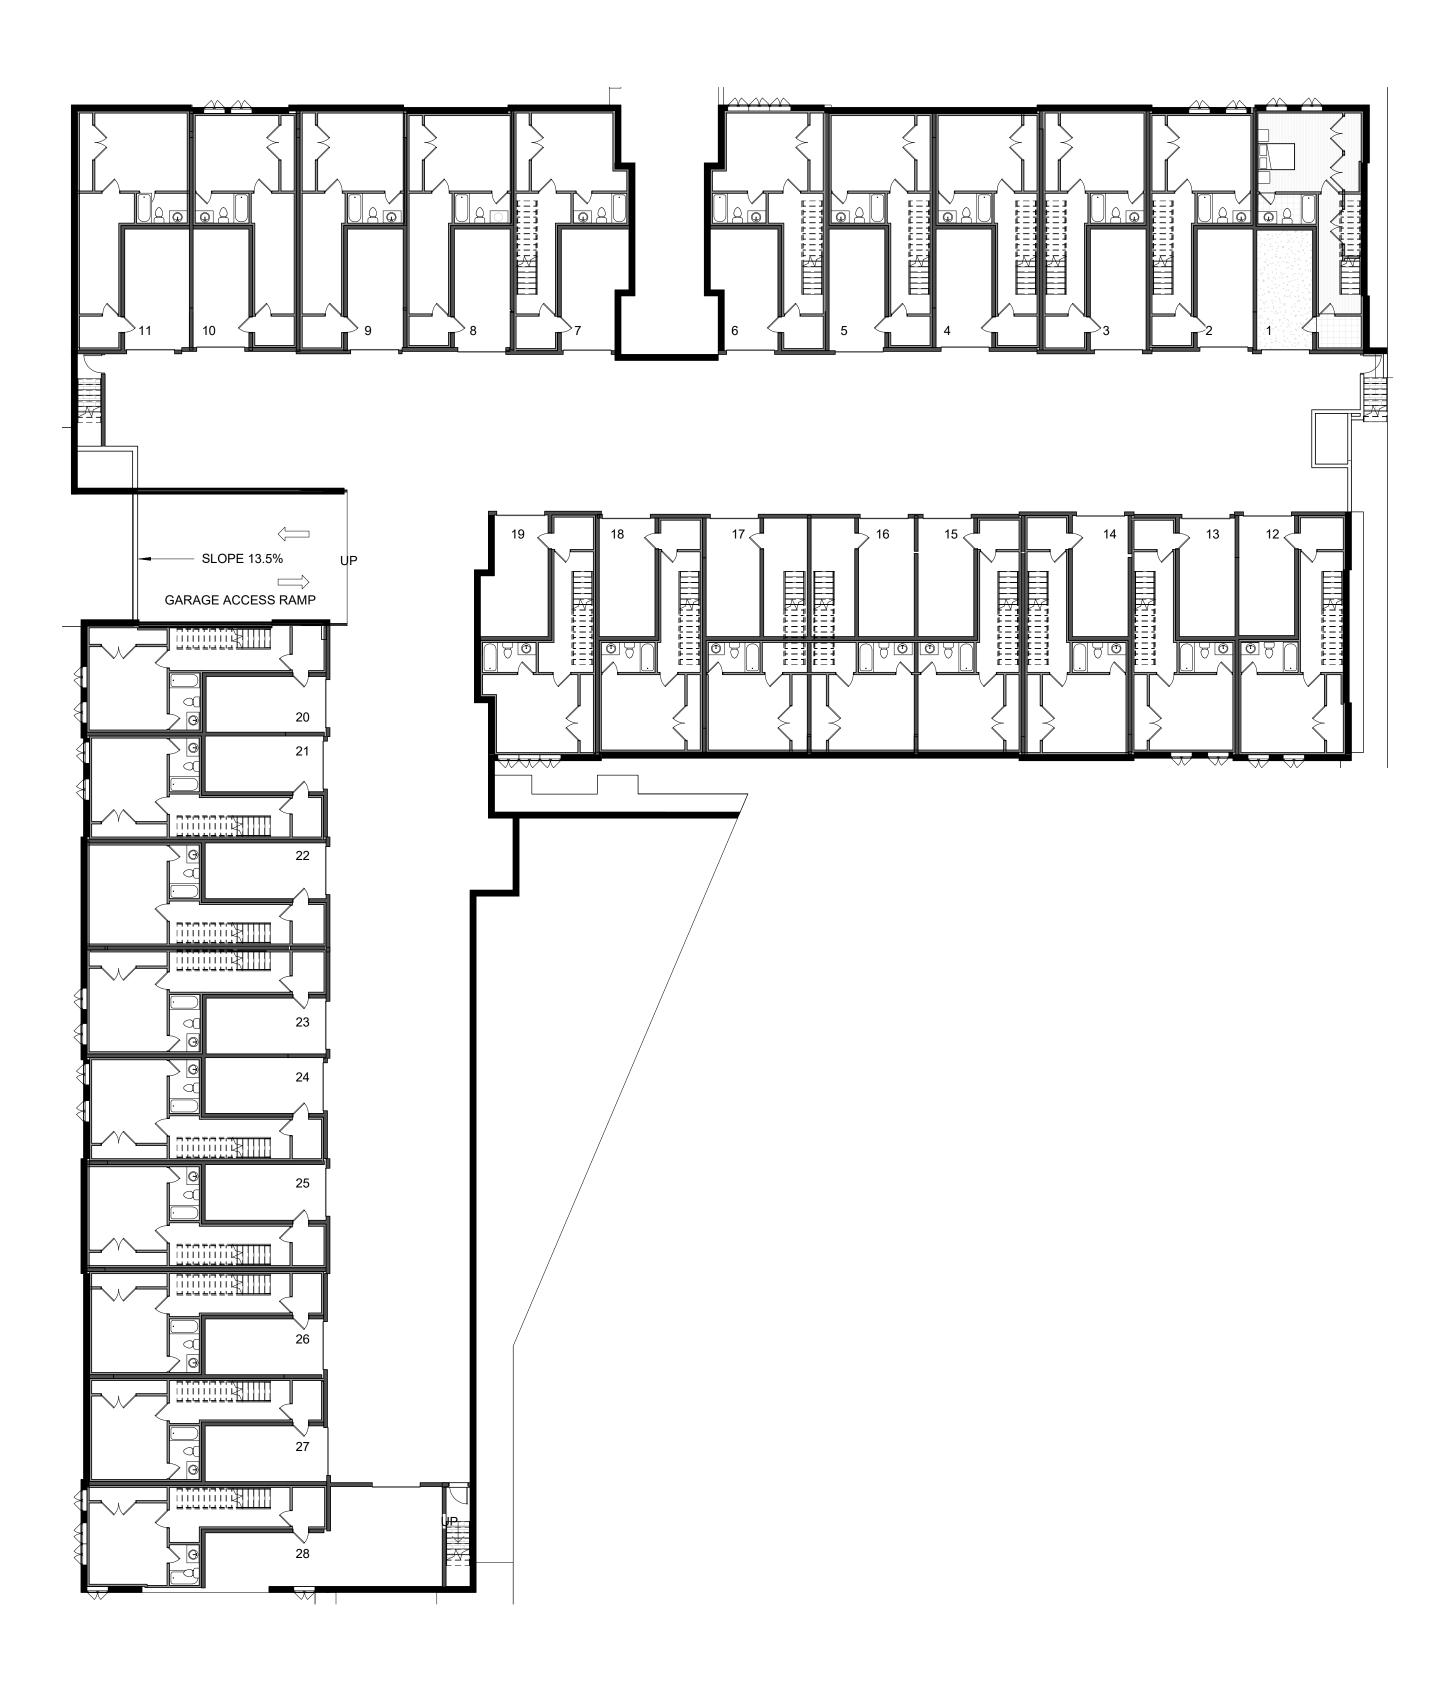

### SCHOOL STREET

**BASEMENT & SITE PLAN** 

3 3-TYPICAL FLOOR PLAN\_2ND FLOOR 1/4" = 1'-0"

1 <u>1-TYPICAL FLOOR PLAN\_BASEMENT</u> 1/4" = 1'-0"

TYPICAL FLOOR PLANS

A1.04

address: 1225 W School St Chicago, IL 60657 project: 919 date: 03/05/19 drawn: Author