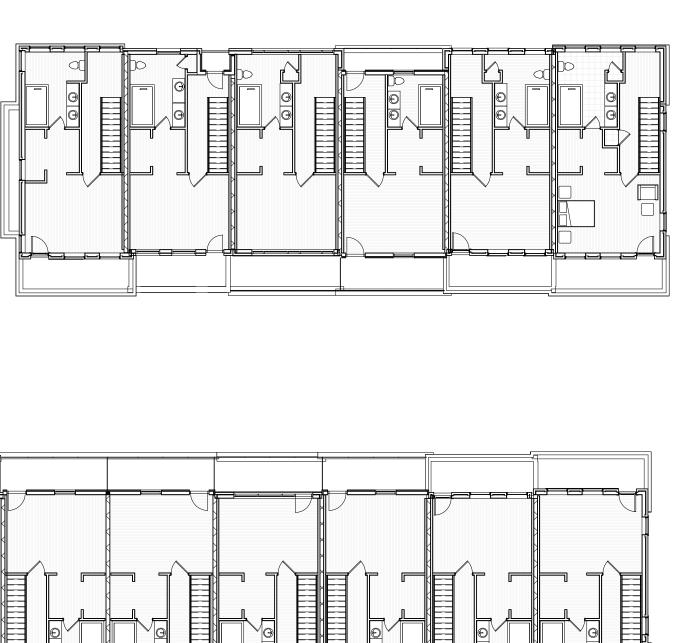

## MELROSE STREET

2 4-3RD FLOOR 1/16" = 1'-0"

SCHOOL STREET

#### SCHOOL STREET

\_\_\_\_\_\_\_\_\_

4840 main street | skokie illinois 60077 office 847 . 829 . 0801 | fax 847 . 763 . 8708 info@acarchitects.net | www.acarchitects.net

2ND & 3RD FLOOR PLANS

A1.03

<sup>address:</sup> 1225 W School St Chicago, IL 60657 project: 919 date: 03/10/19 drawn: Author