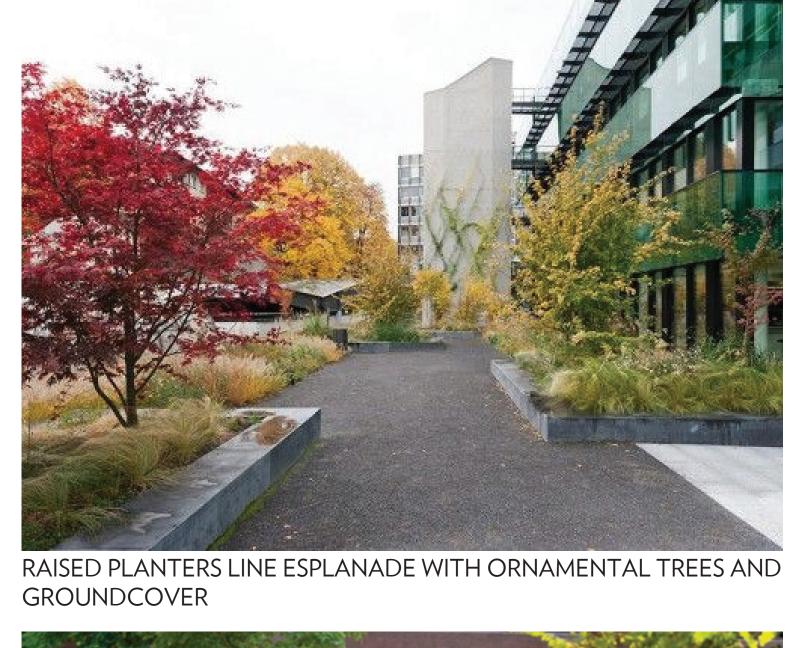

TREES GROW THROUGH STAIRS AT ENTRY

PLANTINGS WRAP AROUND PRIVATE PATIOS

ESPLANADE WINDS THROUGH PLANTINGS

LANDSCAPE PLAN

|          |     | L100                      |
|----------|-----|---------------------------|
| address: |     | SCHOOL ST<br>GO, IL 60657 |
| project: | 919 | date: 03 08 19            |
| drawn:   | -   |                           |