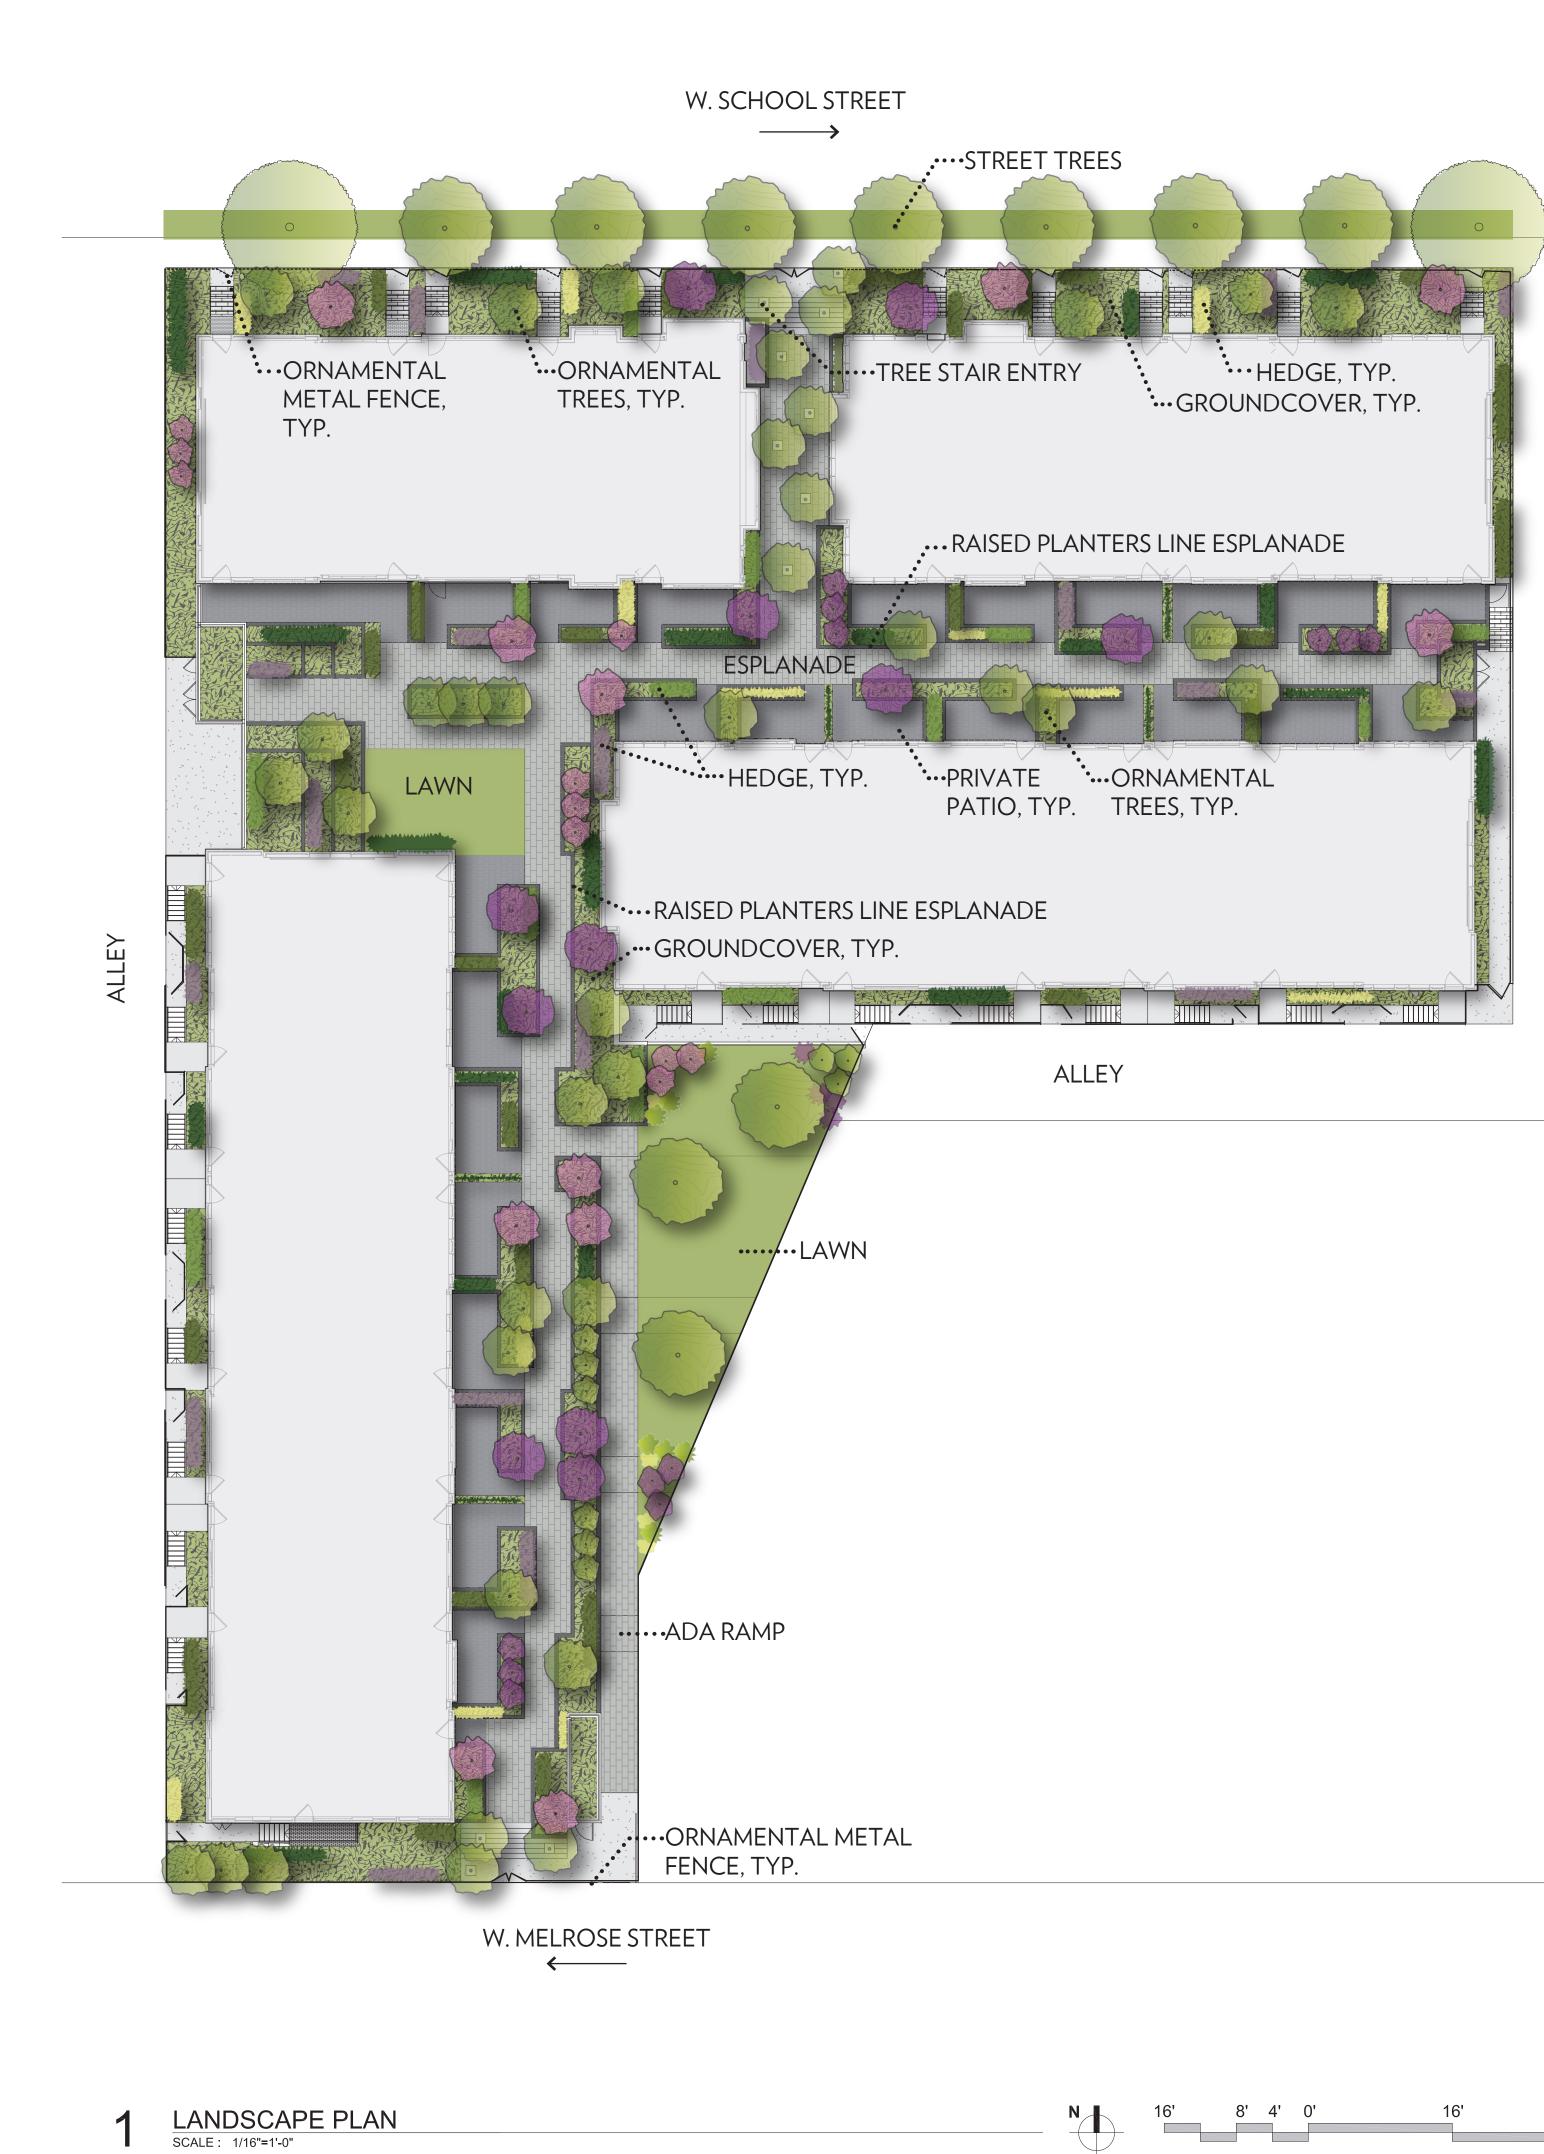

TREES GROW THROUGH STAIRS AT ENTRY

PLANTINGS WRAP AROUND PRIVATE PATIOS

ESPLANADE WINDS THROUGH PLANTINGS

LANDSCAPE PLAN

|          |     | L100                      |
|----------|-----|---------------------------|
| address: |     | SCHOOL ST<br>GO, IL 60657 |
| project: | 919 | date: 03 08 19            |
| drawn:   | -   |                           |