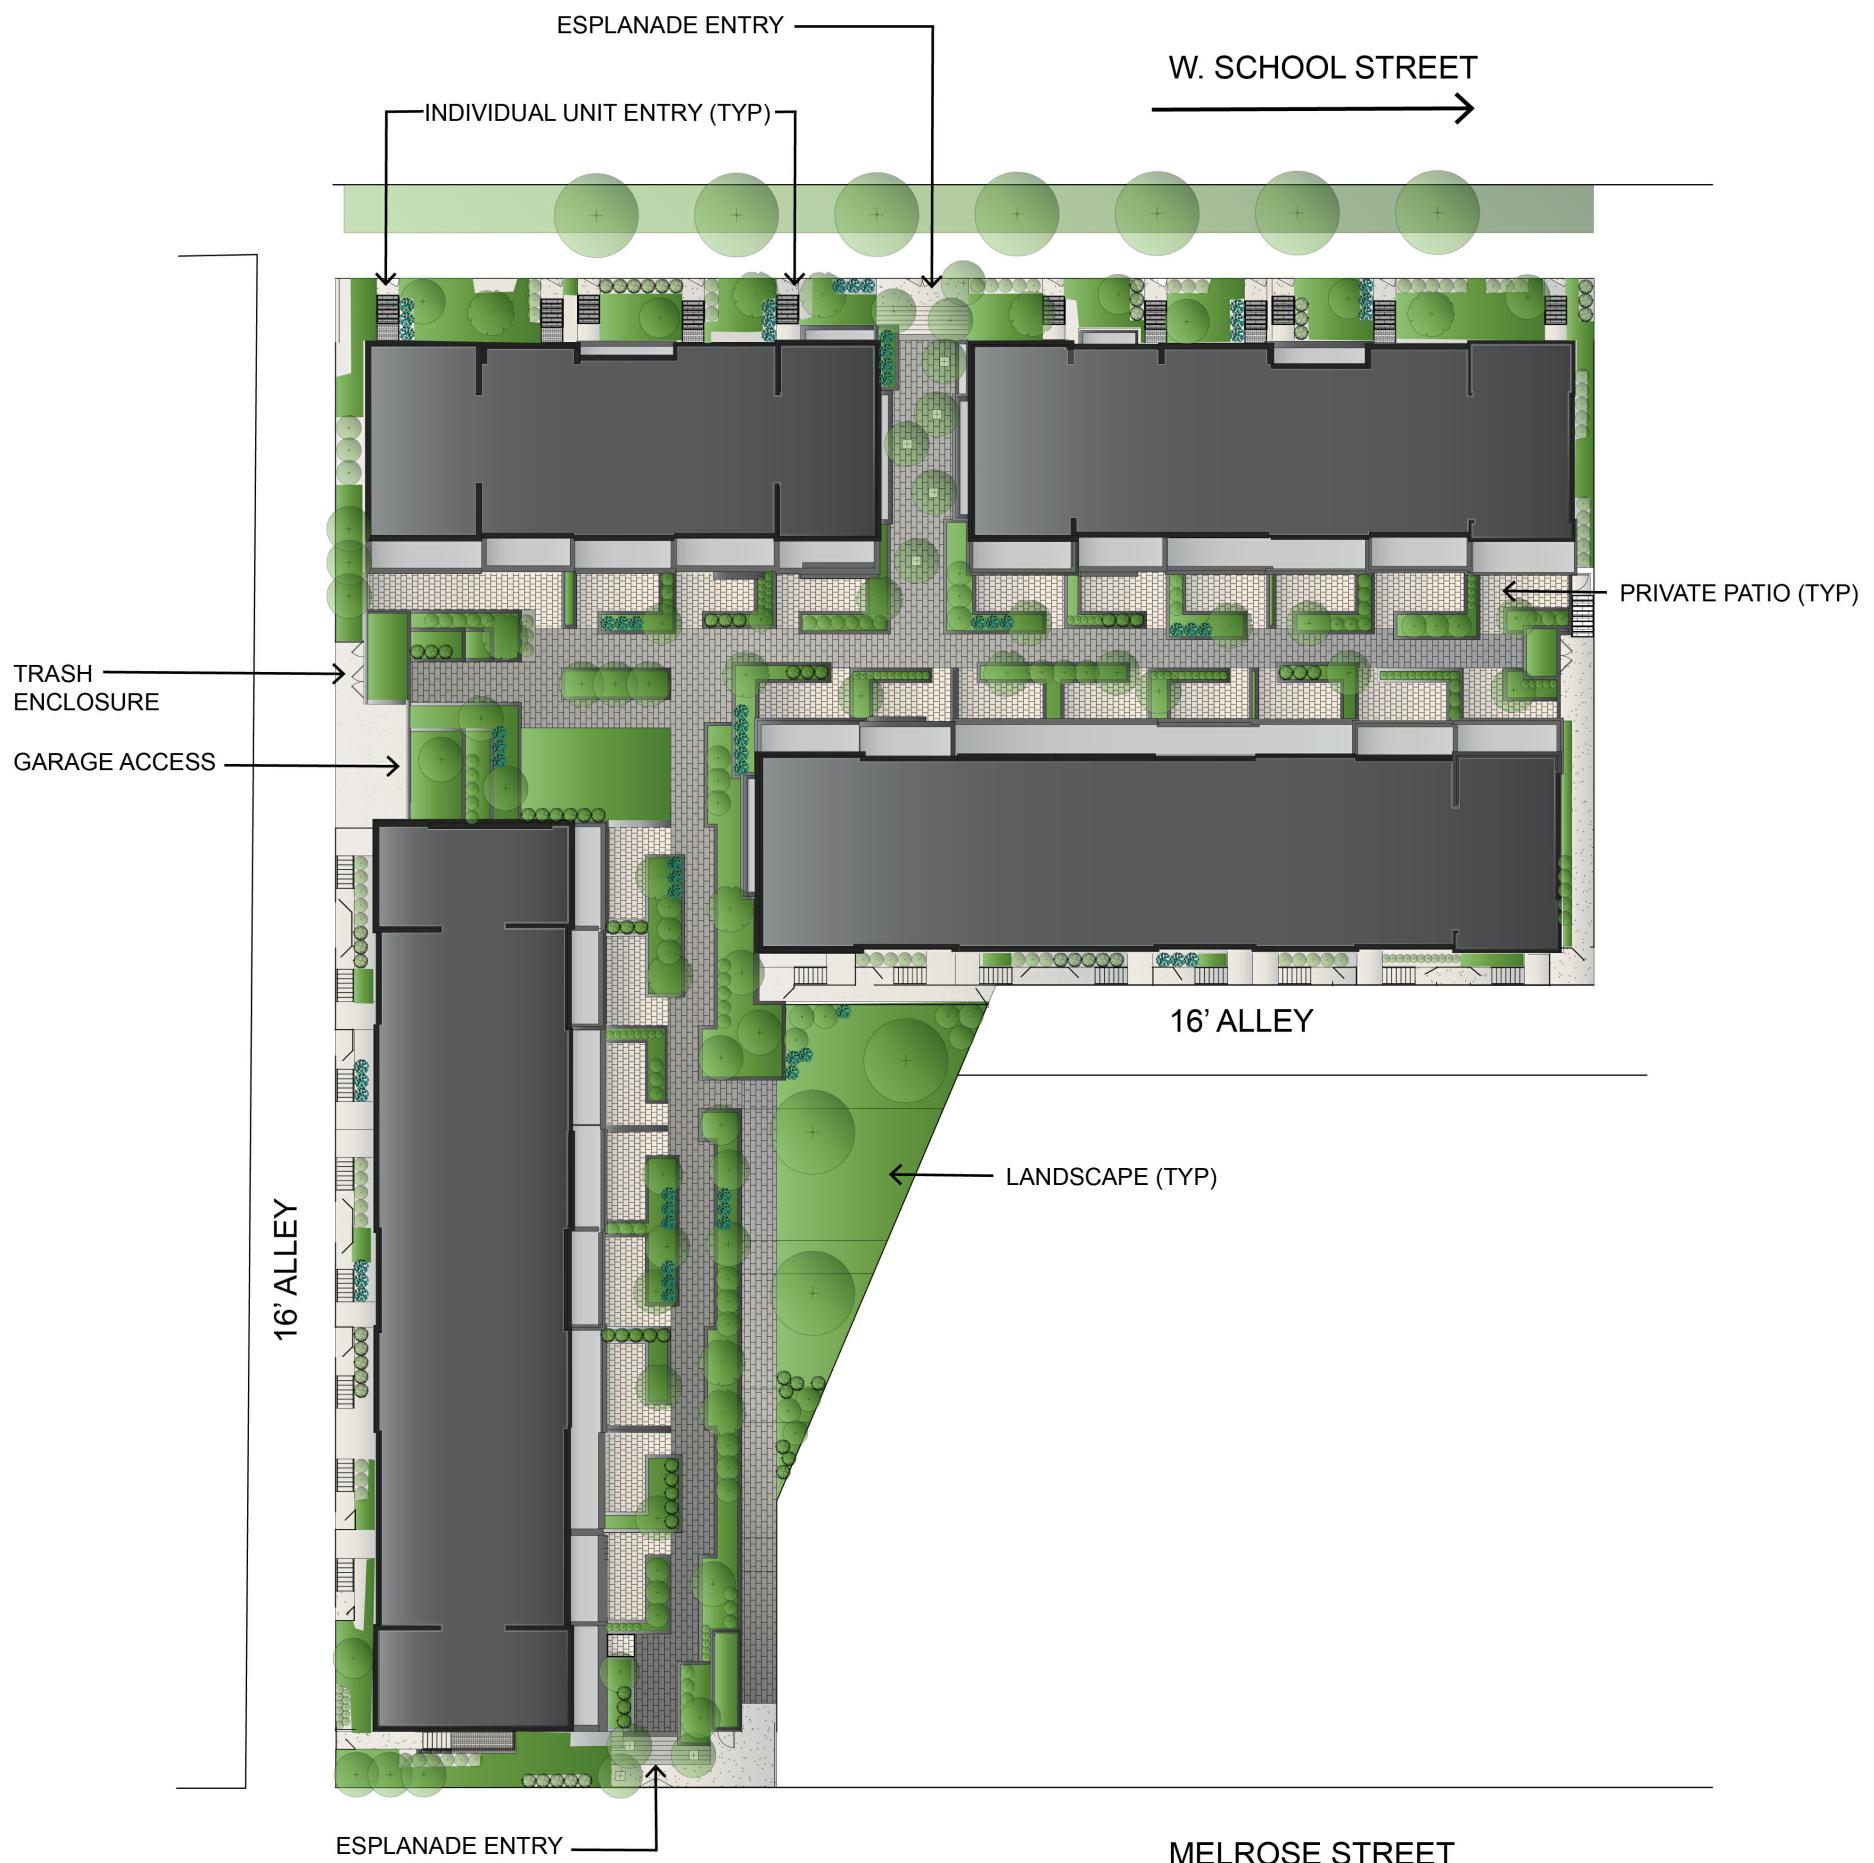

SITE PLAN

address: 1225 W School St Chicago, IL 60657 project: 919 date: 03/10/19 drawn: Author

ORNAMENTAL METAL FENCE

ORNAMENTAL METAL FENCE

LAWN

|    |      | · · · · · · · · · · · · · · · · · · · |      |      |       |       |    |
|----|------|---------------------------------------|------|------|-------|-------|----|
|    |      | ]                                     |      |      |       |       |    |
| 6' | 8' 4 | 4' (                                  | )' 1 | 6' 3 | 2' 48 | 8' 64 | 1' |
|    |      |                                       |      |      |       |       |    |