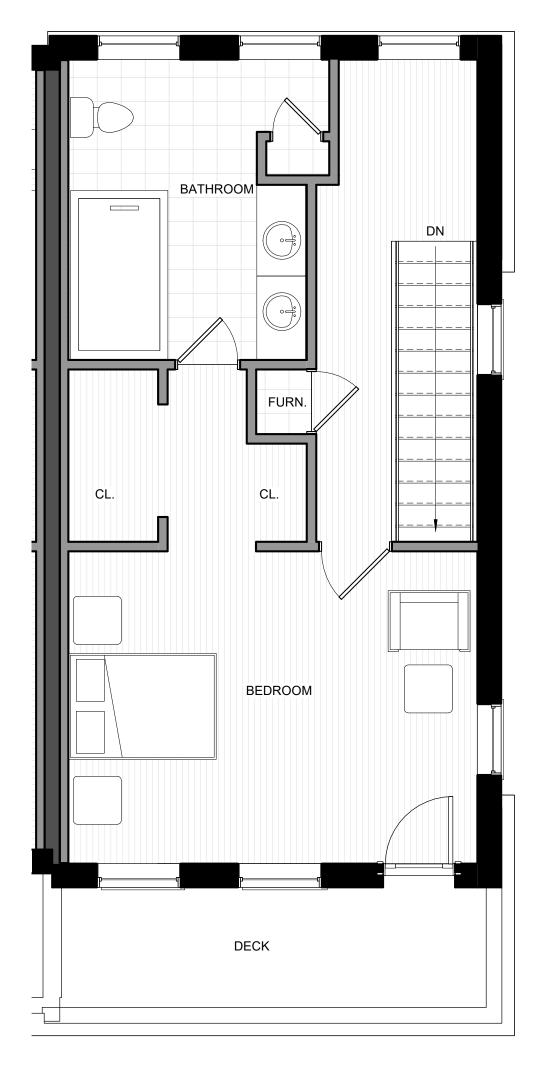

#### SCHOOL STREET

\_\_\_\_\_\_\_\_\_

4840 main street | skokie illinois 60077 office 847 . 829 . 0801 | fax 847 . 763 . 8708 info@acarchitects.net | www.acarchitects.net

2ND & 3RD FLOOR PLANS

A1.03

<sup>address:</sup> 1225 W School St Chicago, IL 60657 project: 919 date: 03/10/19 drawn: Author

3 3-TYPICAL FLOOR PLAN\_2ND FLOOR 1/4" = 1'-0"

1 <u>1-TYPICAL FLOOR PLAN\_BASEMENT</u> 1/4" = 1'-0"

TYPICAL FLOOR PLANS

A1.04

address: 1225 W School St Chicago, IL 60657 project: 919 date: 03/05/19 drawn: Author