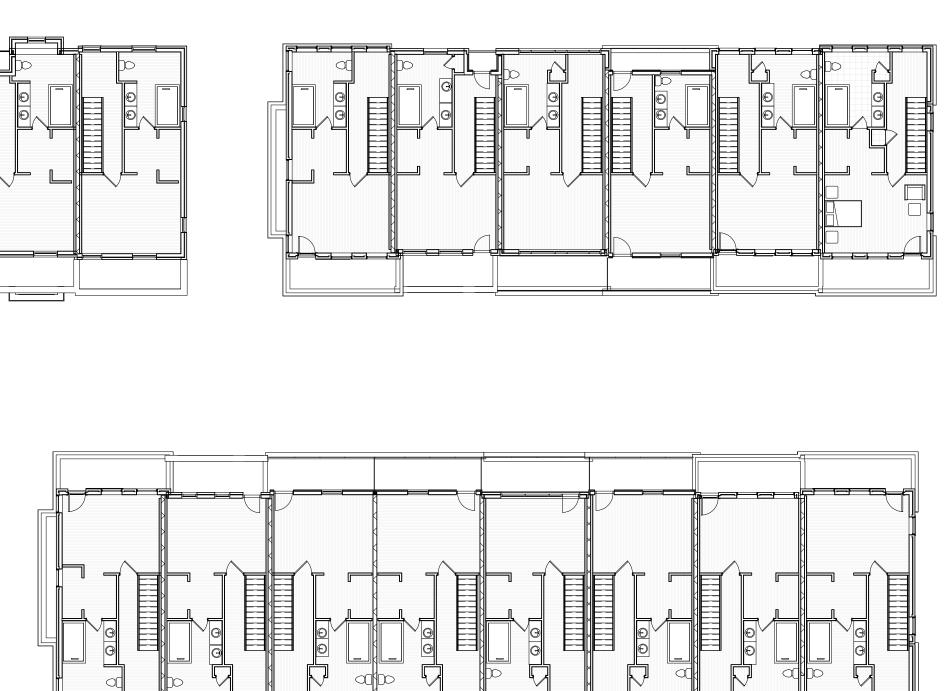

## MELROSE STREET

2 4-3RD FLOOR 1/16" = 1'-0"

SCHOOL STREET

#### SCHOOL STREET

\_\_\_\_\_\_\_\_\_

4840 main street | skokie illinois 60077 office 847 . 829 . 0801 | fax 847 . 763 . 8708 info@acarchitects.net | www.acarchitects.net

2ND & 3RD FLOOR PLANS

A1.03

<sup>address:</sup> 1225 W School St Chicago, IL 60657 project: 919 date: 03/10/19 drawn: Author