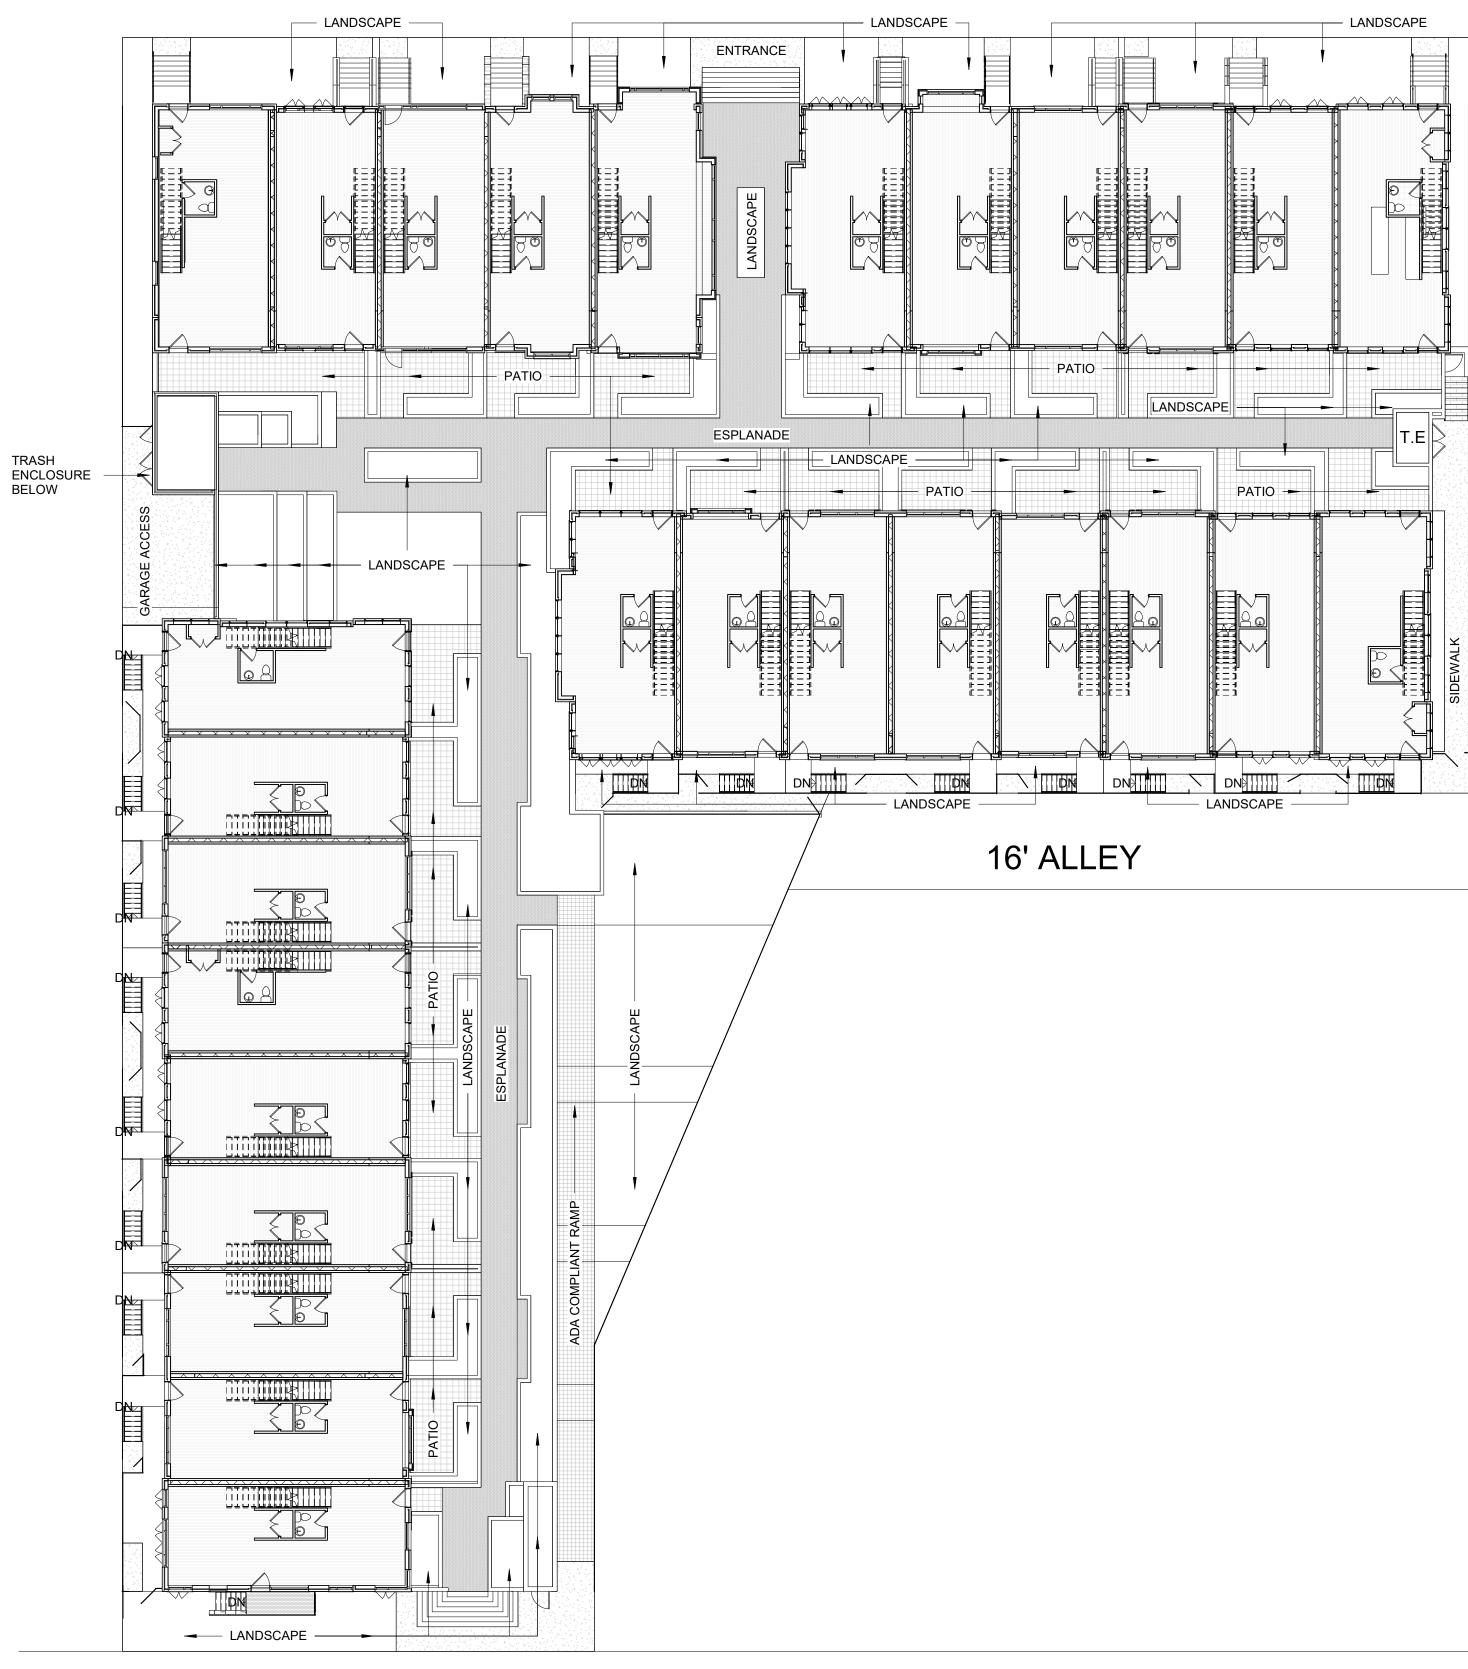

SITE PLAN

address: 1225 W School St Chicago, IL 60657 project: 919 date: 03/10/19 drawn: Author

ORNAMENTAL METAL FENCE

ORNAMENTAL METAL FENCE

LAWN

|    |      | · · · · · · · · · · · · · · · · · · · |      |      |       |       |    |
|----|------|---------------------------------------|------|------|-------|-------|----|
|    |      | ]                                     |      |      |       |       |    |
| 6' | 8' 4 | 4' (                                  | )' 1 | 6' 3 | 2' 48 | 8' 64 | 1' |
|    |      |                                       |      |      |       |       |    |

### SCHOOL STREET

**BASEMENT & SITE PLAN** 