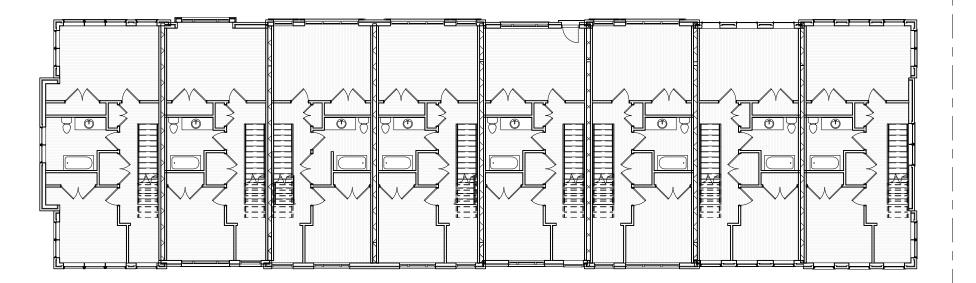

3 3-TYPICAL FLOOR PLAN\_2ND FLOOR 1/4" = 1'-0"

1 <u>1-TYPICAL FLOOR PLAN\_BASEMENT</u> 1/4" = 1'-0"

TYPICAL FLOOR PLANS

A1.04

address: 1225 W School St Chicago, IL 60657 project: 919 date: 03/05/19 drawn: Author