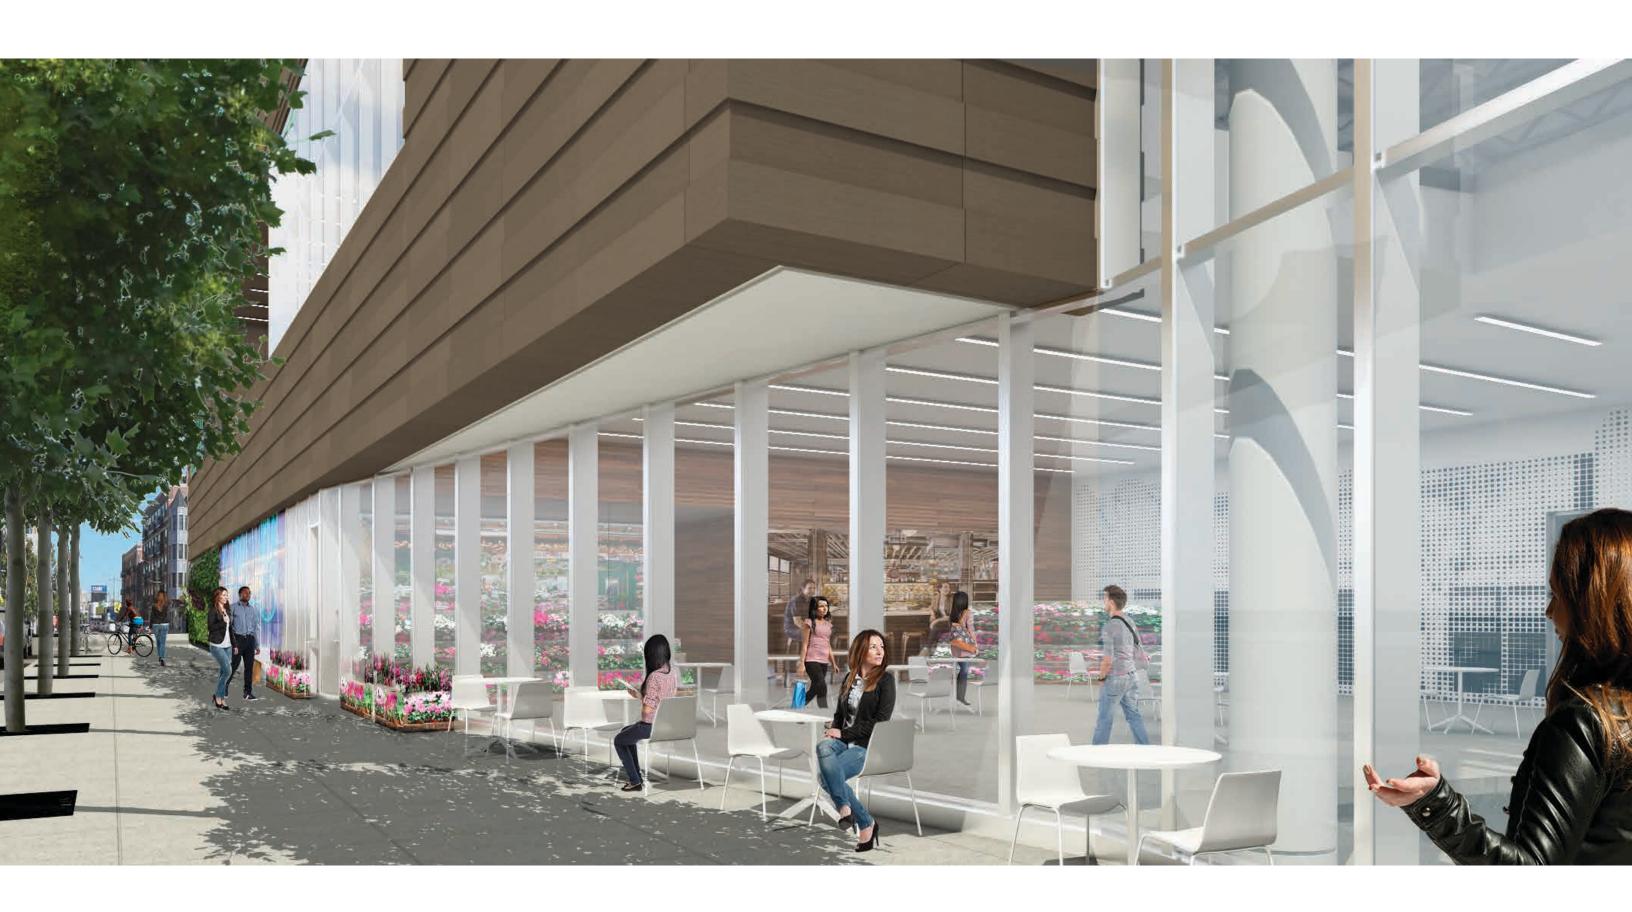

### **BEFORE**

37% of the ground floor is retail frontage

#### **NOW**

83% of the ground floor is retail frontage

JANUARY 7<sup>TH</sup>

FEBRUARY 3<sup>RD</sup> - OPTION 2

MARCH 16<sup>™</sup>

JUNE 26<sup>™</sup>