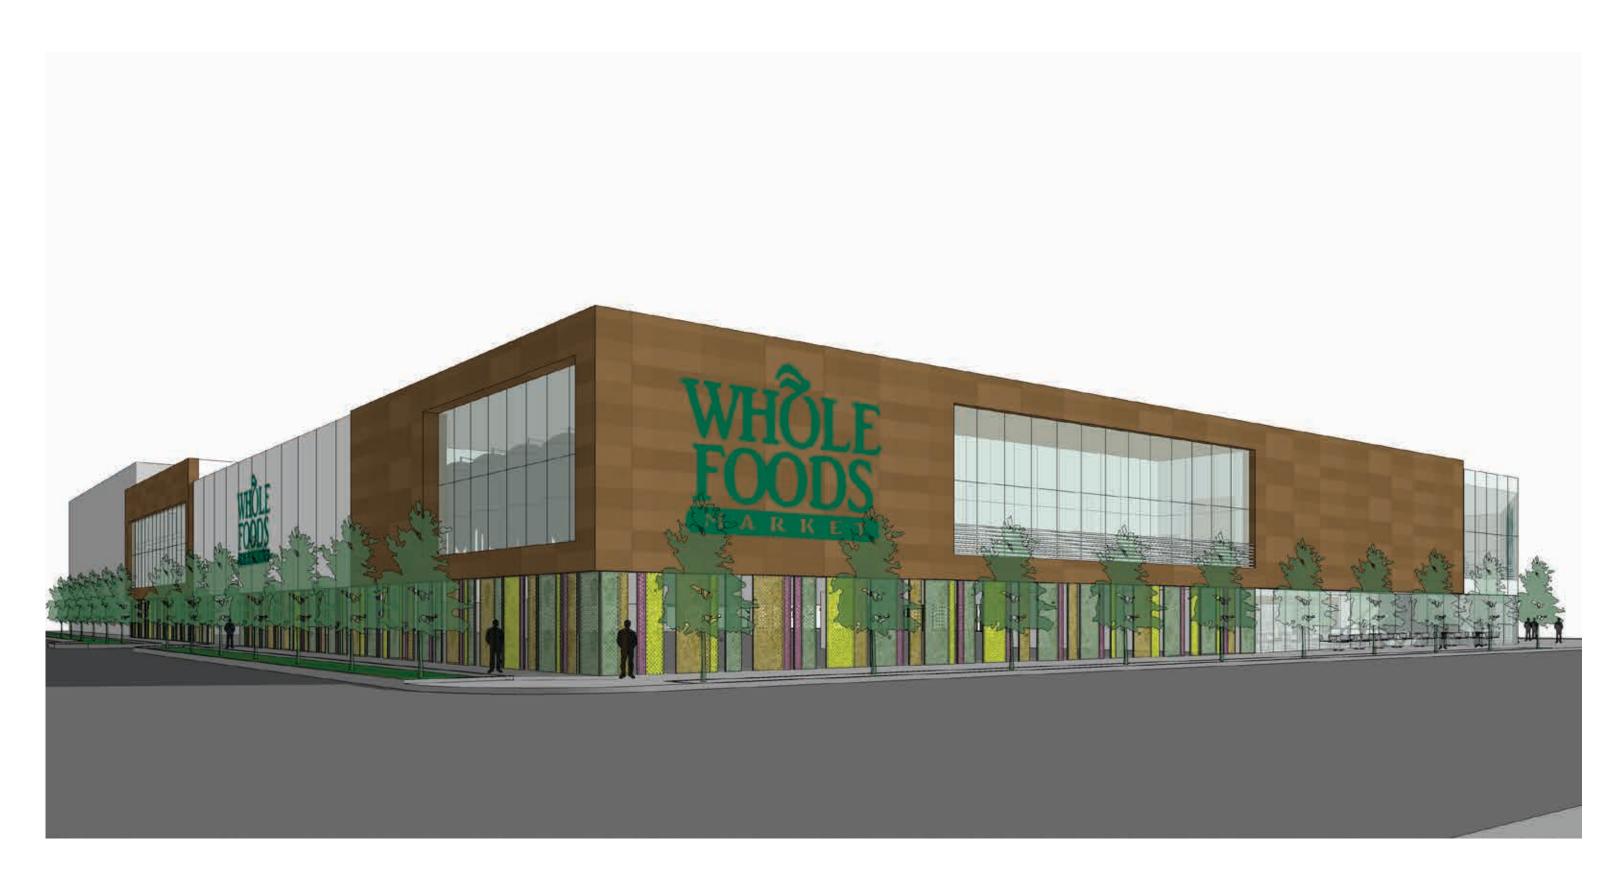

- 1. Activate Ashland Retail
- 2. Melrose Street Facade Evolution
- 3. The Parks



■ N I.F: 1 /6/1" – 1'-0"

SCALE: 1/64" = 1'-0"









### **BEFORE**

37% of the ground floor is retail frontage



#### **NOW**

83% of the ground floor is retail frontage







JANUARY 7<sup>TH</sup>



FEBRUARY 3<sup>RD</sup> - OPTION 2





MARCH 16<sup>™</sup>





JUNE 26<sup>™</sup>





## **BEFORE**



**NOW** 

JULY 1, 2015 **Gensler** WHOLE FOODS MARKET LAKEVIEW

### THE PARKS



WHOLE FOODS MARKET LAKEVIEW

## **MELROSE PARK**



#### **MELROSE PARK**



Fax: (630) 428-3159
www.design-perspectives.net
WHOLE FOODS MARKET LAKEVIEW

### **MELROSE PARK**







UNILOCK PLANK PAVERS



UNILOCK PERMEABLE CONCRETE PAVERS



PANICUM VIRGATUM SWITCHGRASS



ACER X FREEMANII 'JEFFERSRED' AUTUMN BLAZE MAPLE



ECHINACEA PURPUREA PURPLE CONEFLOWER



RUBDECKIA FULGIDA **BLACK-EYED SUSAN** 



ITEA VIRGINICA VIRGINIA SWEETSPIRE

WHOLE FOODS MARKET LAKEVIEW JULY 1, 2015 Gensler