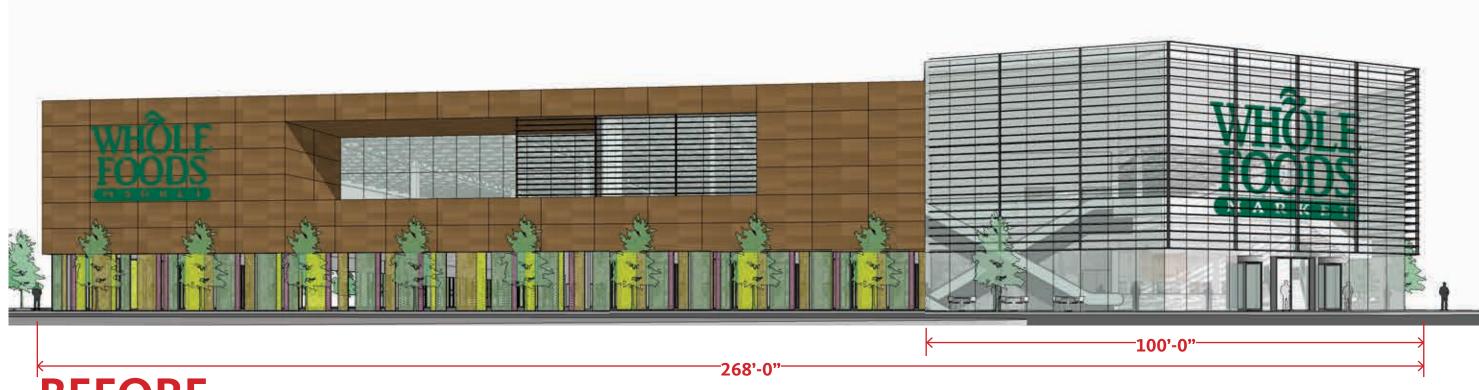

- 1. Activate Ashland Retail
- 2. Melrose Street Facade Evolution
- 3. The Parks



■ N I.F: 1 /6/1" – 1'-0"

SCALE: 1/64" = 1'-0"









### **BEFORE**

37% of the ground floor is retail frontage



#### **NOW**

83% of the ground floor is retail frontage







JANUARY 7<sup>TH</sup>



FEBRUARY 3<sup>RD</sup> - OPTION 2





MARCH 16<sup>™</sup>





JUNE 26<sup>™</sup>





## **BEFORE**



**NOW** 

JULY 1, 2015 **Gensler** WHOLE FOODS MARKET LAKEVIEW

### THE PARKS



WHOLE FOODS MARKET LAKEVIEW

## **MELROSE PARK**



#### **MELROSE PARK**



Fax: (630) 428-3159
www.design-perspectives.net
WHOLE FOODS MARKET LAKEVIEW

### **MELROSE PARK**







UNILOCK PLANK PAVERS



UNILOCK PERMEABLE CONCRETE PAVERS



PANICUM VIRGATUM SWITCHGRASS



ACER X FREEMANII 'JEFFERSRED' AUTUMN BLAZE MAPLE



ECHINACEA PURPUREA PURPLE CONEFLOWER



RUBDECKIA FULGIDA **BLACK-EYED SUSAN** 



ITEA VIRGINICA VIRGINIA SWEETSPIRE

WHOLE FOODS