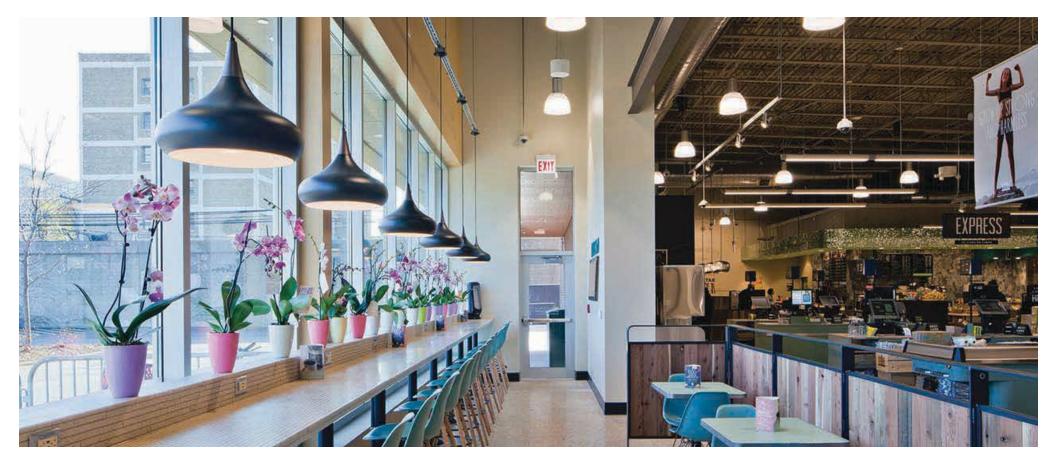

- 1. Activate Ashland Retail
- 2. Melrose Street Facade Evolution
- 3. The Parks



■ N I.F: 1 /6/1" – 1'-0"

SCALE: 1/64" = 1'-0"









### **BEFORE**

37% of the ground floor is retail frontage



#### **NOW**

83% of the ground floor is retail frontage







JANUARY 7<sup>TH</sup>



FEBRUARY 3<sup>RD</sup> - OPTION 2





MARCH 16<sup>™</sup>





JUNE 26<sup>™</sup>





## **BEFORE**



**NOW** 

JULY 1, 2015 **Gensler** WHOLE FOODS MARKET LAKEVIEW

### THE PARKS



WHOLE FOODS MARKET LAKEVIEW

## **MELROSE PARK**



#### **MELROSE PARK**



Fax: (630) 428-3159
www.design-perspectives.net
WHOLE FOODS MARKET LAKEVIEW

### **MELROSE PARK**







UNILOCK PLANK PAVERS



UNILOCK PERMEABLE CONCRETE PAVERS



PANICUM VIRGATUM SWITCHGRASS



ACER X FREEMANII 'JEFFERSRED' AUTUMN BLAZE MAPLE



ECHINACEA PURPUREA PURPLE CONEFLOWER



RUBDECKIA FULGIDA **BLACK-EYED SUSAN** 



ITEA VIRGINICA VIRGINIA SWEETSPIRE

WHOLE