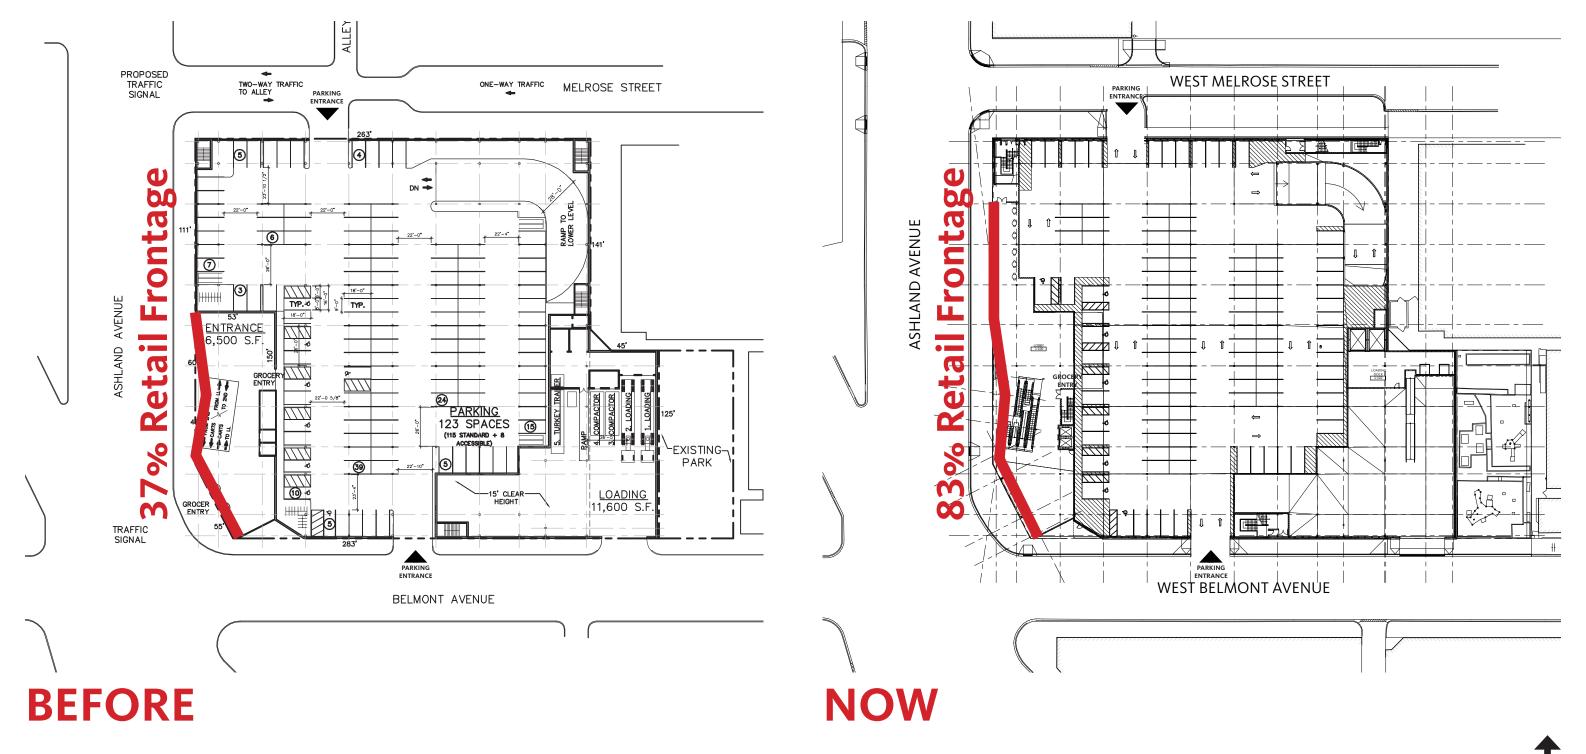

### **BEFORE**

37% of the ground floor is retail frontage

#### **NOW**

83% of the ground floor is retail frontage

JANUARY 7<sup>TH</sup>

FEBRUARY 3<sup>RD</sup> - OPTION 2

MARCH 16<sup>™</sup>

JUNE 26<sup>™</sup>