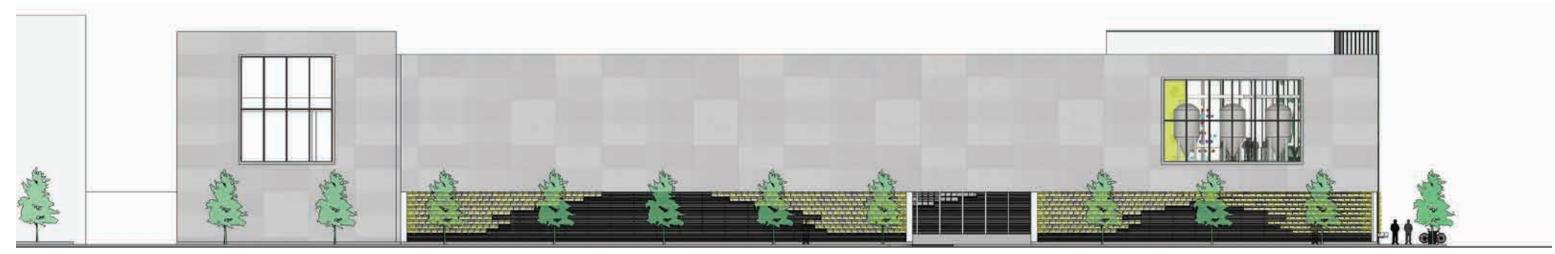

### **BEFORE**

37% of the ground floor is retail frontage

#### **NOW**

83% of the ground floor is retail frontage

JANUARY 7<sup>TH</sup>

FEBRUARY 3<sup>RD</sup> - OPTION 2

MARCH 16<sup>™</sup>

JUNE 26<sup>™</sup>