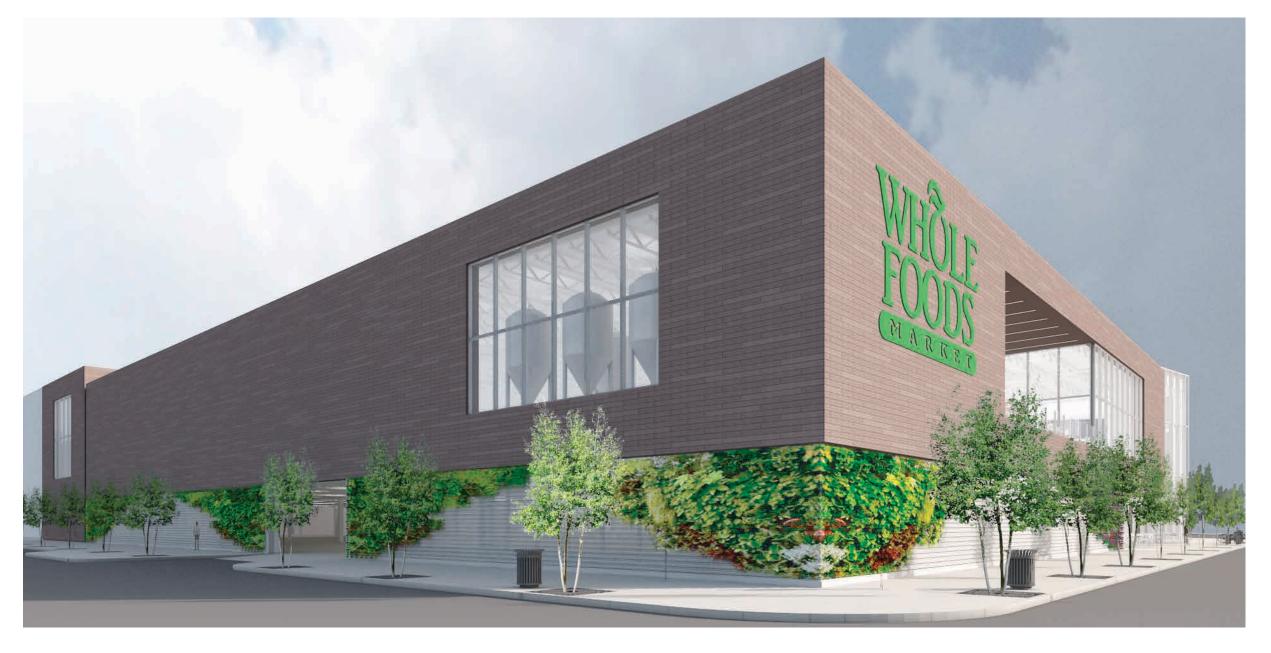

- 1. Activate Ashland Retail
- 2. Melrose Street Facade Evolution
- 3. The Parks



■ N I.F: 1 /6/1" – 1'-0"

SCALE: 1/64" = 1'-0"









### **BEFORE**

37% of the ground floor is retail frontage



#### **NOW**

83% of the ground floor is retail frontage







JANUARY 7<sup>TH</sup>



FEBRUARY 3<sup>RD</sup> - OPTION 2





MARCH 16<sup>™</sup>





JUNE 26<sup>™</sup>





## **BEFORE**



**NOW** 

JULY 1, 2015 **Gensler** WHOLE FOODS MARKET LAKEVIEW

### THE PARKS



WHOLE FOODS MARKET LAKEVIEW

## **MELROSE PARK**



#### **MELROSE PARK**



Fax: (630) 428-3159
www.design-perspectives.net
WHOLE FOODS MARKET LAKEVIEW

### **MELROSE PARK**







UNILOCK PLANK PAVERS



UNILOCK PERMEABLE CONCRETE PAVERS



PANICUM VIRGATUM SWITCHGRASS



ACER X FREEMANII 'JEFFERSRED' AUTUMN BLAZE MAPLE



ECHINACEA PURPUREA PURPLE CONEFLOWER



RUBDECKIA FULGIDA **BLACK-EYED SUSAN** 



ITEA VIRGINICA VIRGINIA SWEETSPIRE

WHOLE FOODS MARKET LAKEVIEW JULY 1, 2015 Gensler