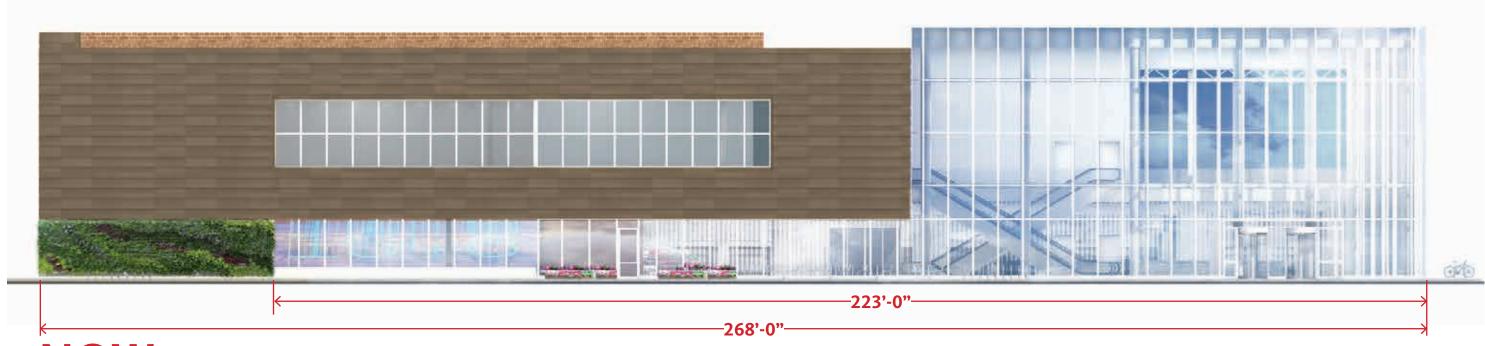

#### **NOW**

83% of the ground floor is retail frontage

JANUARY 7<sup>TH</sup>

FEBRUARY 3<sup>RD</sup> - OPTION 2

MARCH 16<sup>™</sup>

JUNE 26<sup>™</sup>