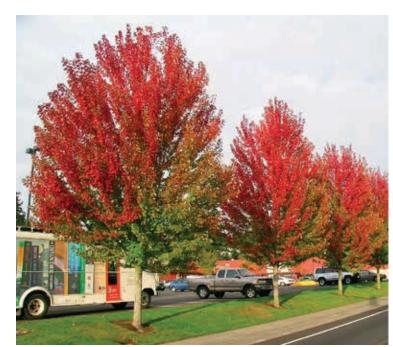

### **MELROSE PARK**

UNILOCK PLANK PAVERS

UNILOCK PERMEABLE CONCRETE PAVERS

PANICUM VIRGATUM SWITCHGRASS

ACER X FREEMANII 'JEFFERSRED' AUTUMN BLAZE MAPLE

ECHINACEA PURPUREA PURPLE CONEFLOWER

RUBDECKIA FULGIDA **BLACK-EYED SUSAN** 