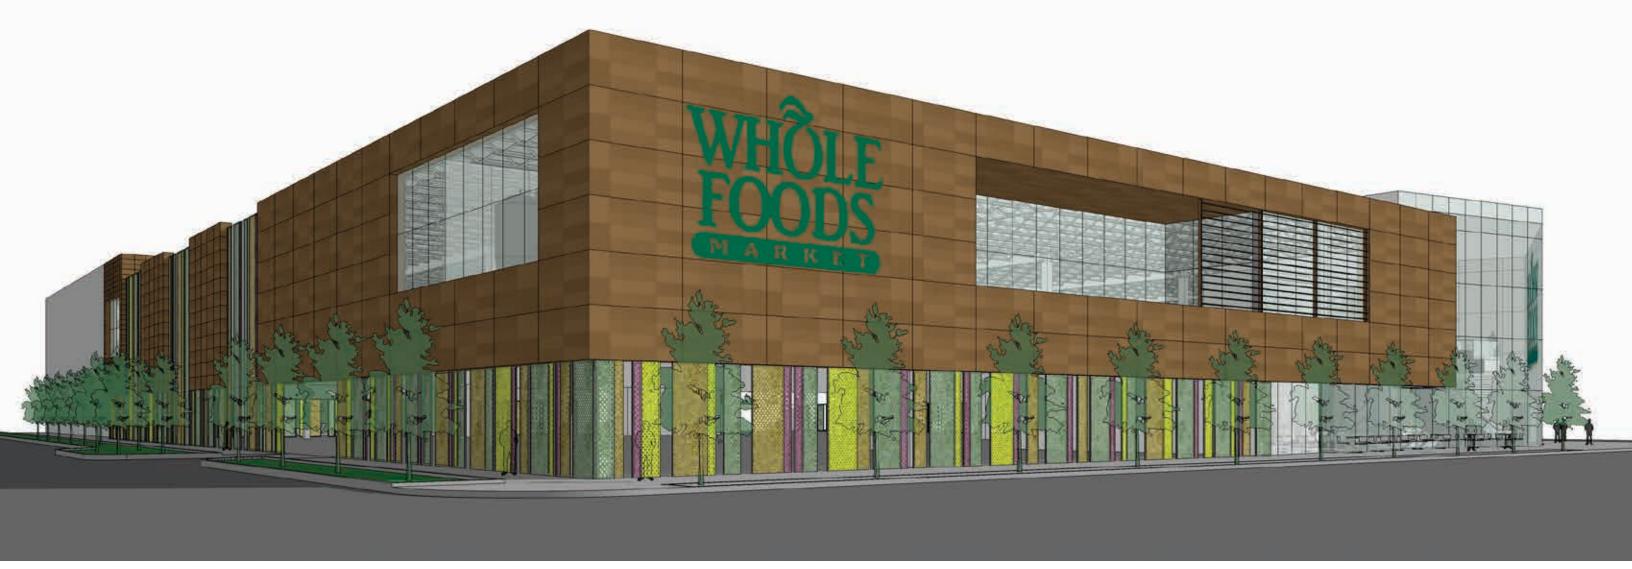

- 1. Activate Ashland Retail
- 2. Melrose Street Facade Evolution
- 3. The Parks



■ N I.F: 1 /6/1" – 1'-0"

SCALE: 1/64" = 1'-0"









### **BEFORE**

37% of the ground floor is retail frontage



#### **NOW**

83% of the ground floor is retail frontage







JANUARY 7<sup>TH</sup>



FEBRUARY 3<sup>RD</sup> - OPTION 2





MARCH 16<sup>™</sup>





JUNE 26<sup>™</sup>





## **BEFORE**



**NOW** 

JULY 1, 2015 **Gensler** WHOLE FOODS MARKET LAKEVIEW

### THE PARKS



WHOLE FOODS MARKET LAKEVIEW

## **MELROSE PARK**



#### **MELROSE PARK**



Fax: (630) 428-3159
www.design-perspectives.net
WHOLE FOODS MARKET LAKEVIEW

### **MELROSE PARK**







UNILOCK PLANK PAVERS



UNILOCK PERMEABLE CONCRETE PAVERS



PANICUM VIRGATUM SWITCHGRASS



ACER X FREEMANII 'JEFFERSRED' AUTUMN BLAZE MAPLE



ECHINACEA PURPUREA PURPLE CONEFLOWER



RUBDECKIA FULGIDA **BLACK-EYED SUSAN** 



ITEA VIRGINICA VIRGINIA SWEETSPIRE

WHOLE FOODS MARKET LAKEVIEW JULY 1, 2015 Gensler