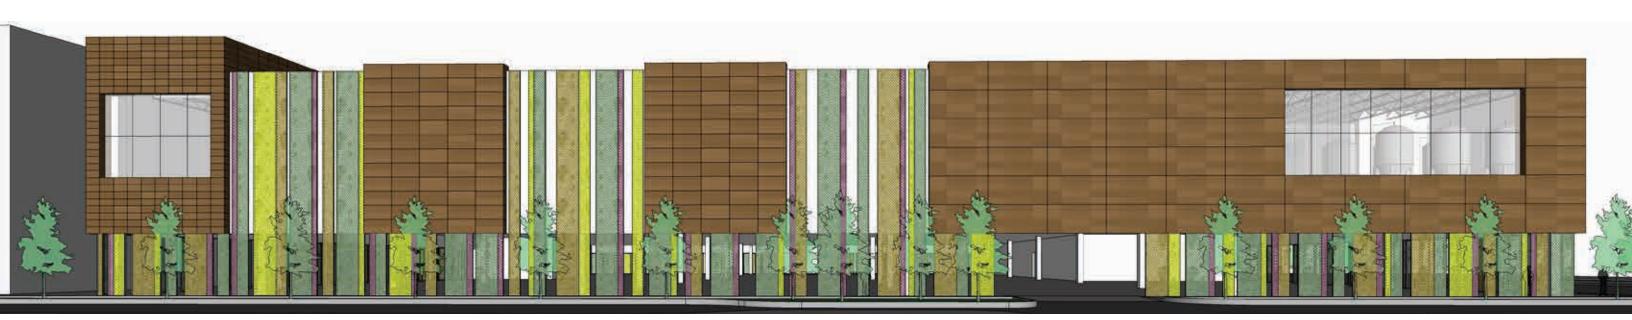

### **BEFORE**

37% of the ground floor is retail frontage

#### **NOW**

83% of the ground floor is retail frontage

JANUARY 7<sup>TH</sup>

FEBRUARY 3<sup>RD</sup> - OPTION 2

MARCH 16<sup>™</sup>

JUNE 26<sup>™</sup>