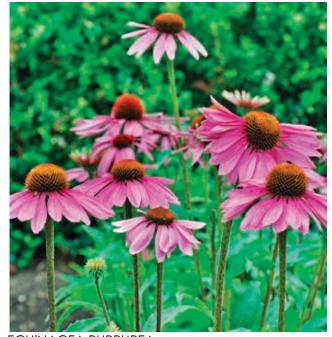

### **MELROSE PARK**

UNILOCK PLANK PAVERS

UNILOCK PERMEABLE CONCRETE PAVERS

PANICUM VIRGATUM SWITCHGRASS

ACER X FREEMANII 'JEFFERSRED' AUTUMN BLAZE MAPLE

ECHINACEA PURPUREA PURPLE CONEFLOWER

RUBDECKIA FULGIDA **BLACK-EYED SUSAN** 