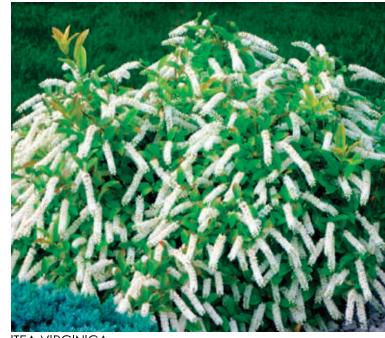

### **MELROSE PARK**

UNILOCK PLANK PAVERS

UNILOCK PERMEABLE CONCRETE PAVERS

PANICUM VIRGATUM SWITCHGRASS

ACER X FREEMANII 'JEFFERSRED' AUTUMN BLAZE MAPLE

ECHINACEA PURPUREA PURPLE CONEFLOWER

RUBDECKIA FULGIDA **BLACK-EYED SUSAN** 

ITEA VIRGINICA VIRGINIA SWEETSPIRE

WHOLE FOODS MARKET LAKEVIEW JULY 1, 2015 Gensler