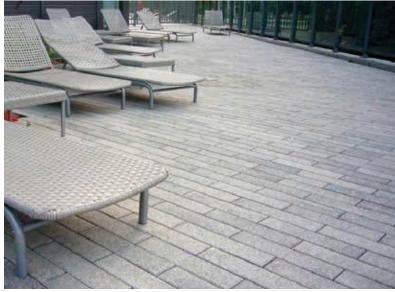

### **MELROSE PARK**

UNILOCK PLANK PAVERS

UNILOCK PERMEABLE CONCRETE PAVERS

PANICUM VIRGATUM SWITCHGRASS

ACER X FREEMANII 'JEFFERSRED' AUTUMN BLAZE MAPLE

ECHINACEA PURPUREA PURPLE CONEFLOWER

RUBDECKIA FULGIDA **BLACK-EYED SUSAN** 