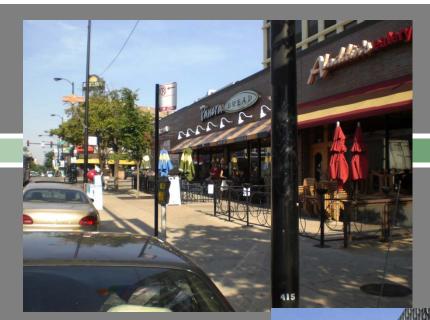

**Existing Context Photos** 

LOOKING SOUTH FROM ALLEY EAST OF SITE

LOOKING SOUTHWEST FROM ALLEY NORTH OF SITE

Existing Context Photos

LOOKING SOUTH FROM ACROSS BROADWAY

LOOKING SOUTH DOWN BROADWAY TOWARD SITE