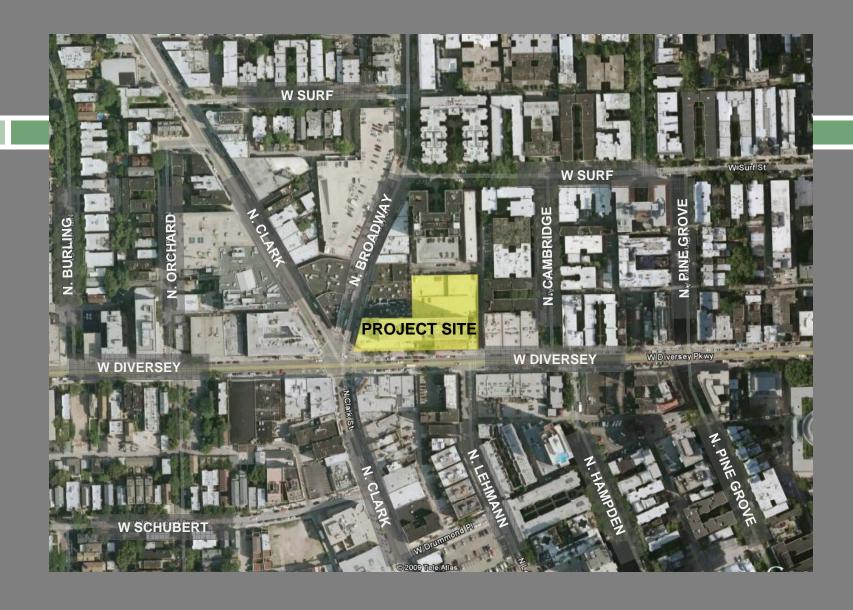

## 554 – 628 W. DIVERSEY PARKWAY 2801 – 2807 N. BROADWAY CHICAGO, IL

Existing Site – Context Aerial

Context Aerial – NE view of existing

LOOKING NORTH FROM ACROSS DIVERSEY

**LOOKING NORTHWEST ON DIVERSEY** 