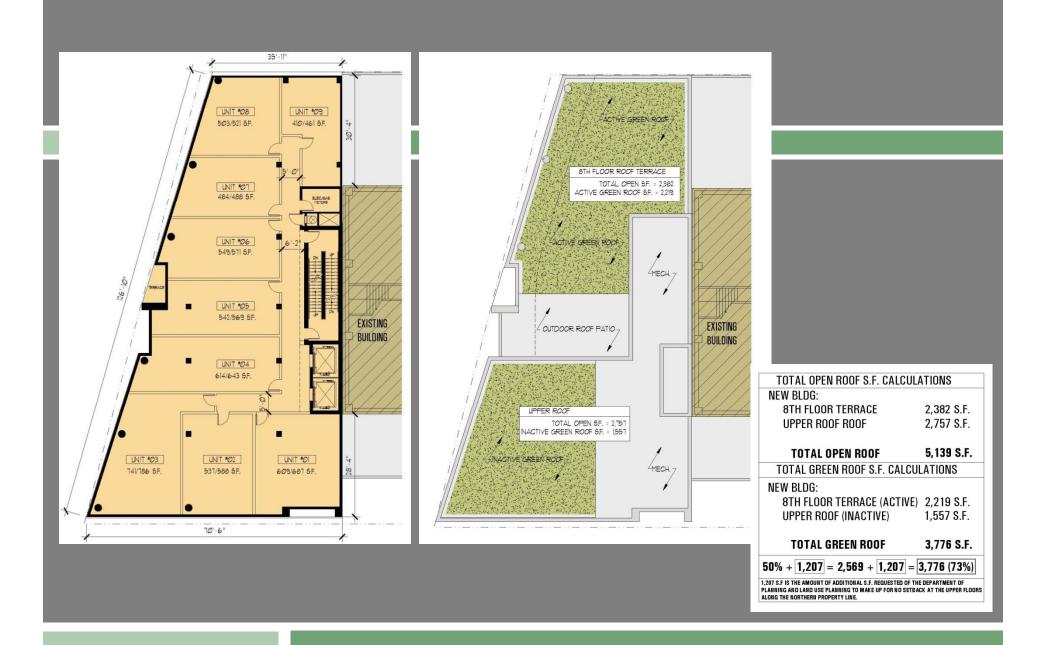

## 554 – 628 W. DIVERSEY PARKWAY 2801 – 2807 N. BROADWAY CHICAGO, IL



Existing Site – Context Aerial



Context Aerial – NE view of existing











LOOKING NORTH FROM ACROSS DIVERSEY



**LOOKING NORTHWEST ON DIVERSEY** 

**Existing Context Photos** 



LOOKING SOUTH FROM ALLEY EAST OF SITE



LOOKING SOUTHWEST FROM ALLEY NORTH OF SITE



Existing Context Photos



LOOKING SOUTH FROM ACROSS BROADWAY



LOOKING SOUTH DOWN BROADWAY TOWARD SITE



**Existing Context Photos** 





Corner Site Plan





Elevations - South (Diversey)



Elevations – West (Broadway)







Elevations – East & South



Perspective Rendering



Perspective Rendering



Perspective Rendering

## 554 – 628 W. DIVERSEY PARKWAY 2801 – 2807 N. BROADWAY CHICAGO, IL