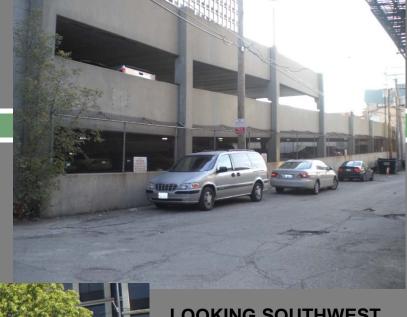

**Existing Context Photos** 

LOOKING SOUTH FROM ALLEY EAST OF SITE

LOOKING SOUTHWEST FROM ALLEY NORTH OF SITE

Existing Context Photos

LOOKING SOUTH FROM ACROSS BROADWAY

LOOKING SOUTH DOWN BROADWAY TOWARD SITE