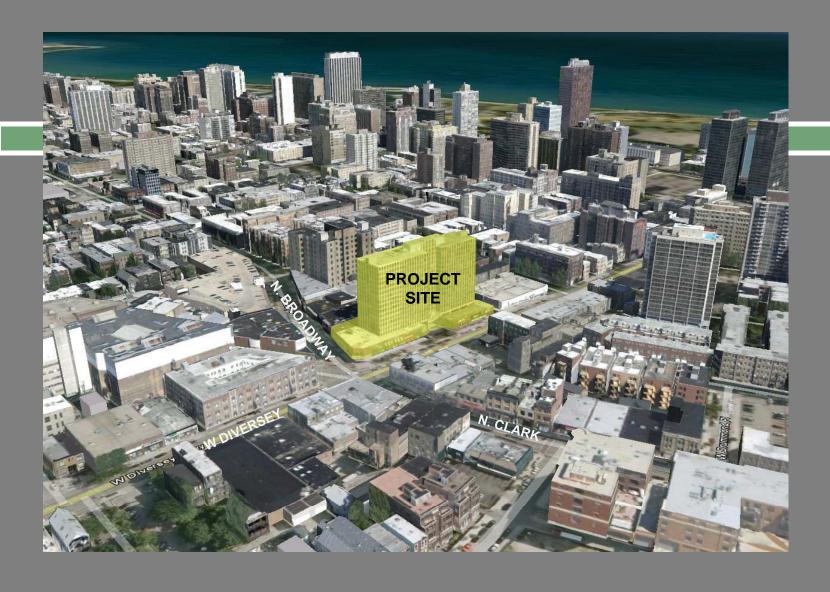

## 554 – 628 W. DIVERSEY PARKWAY 2801 – 2807 N. BROADWAY CHICAGO, IL

Existing Site – Context Aerial

Context Aerial – NE view of existing

LOOKING NORTH FROM ACROSS DIVERSEY

**LOOKING NORTHWEST ON DIVERSEY** 