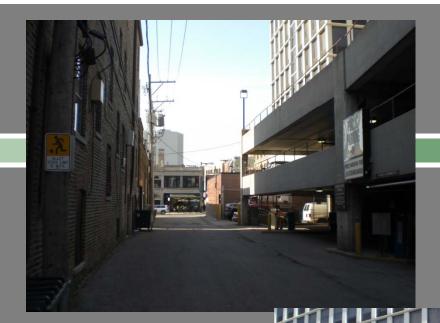

**Existing Context Photos** 

LOOKING SOUTH FROM ALLEY EAST OF SITE

LOOKING SOUTHWEST FROM ALLEY NORTH OF SITE

Existing Context Photos

LOOKING SOUTH FROM ACROSS BROADWAY

LOOKING SOUTH DOWN BROADWAY TOWARD SITE