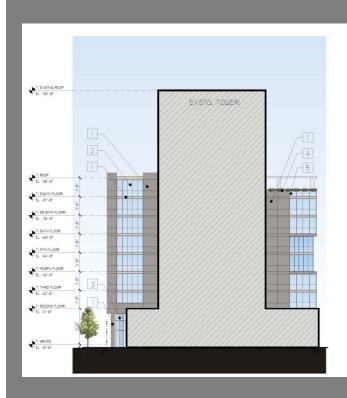

**Existing Context Photos** 

Corner Site Plan

Elevations - South (Diversey)

Elevations – West (Broadway)

Elevations – East & South

Perspective Rendering

Perspective Rendering

Perspective Rendering