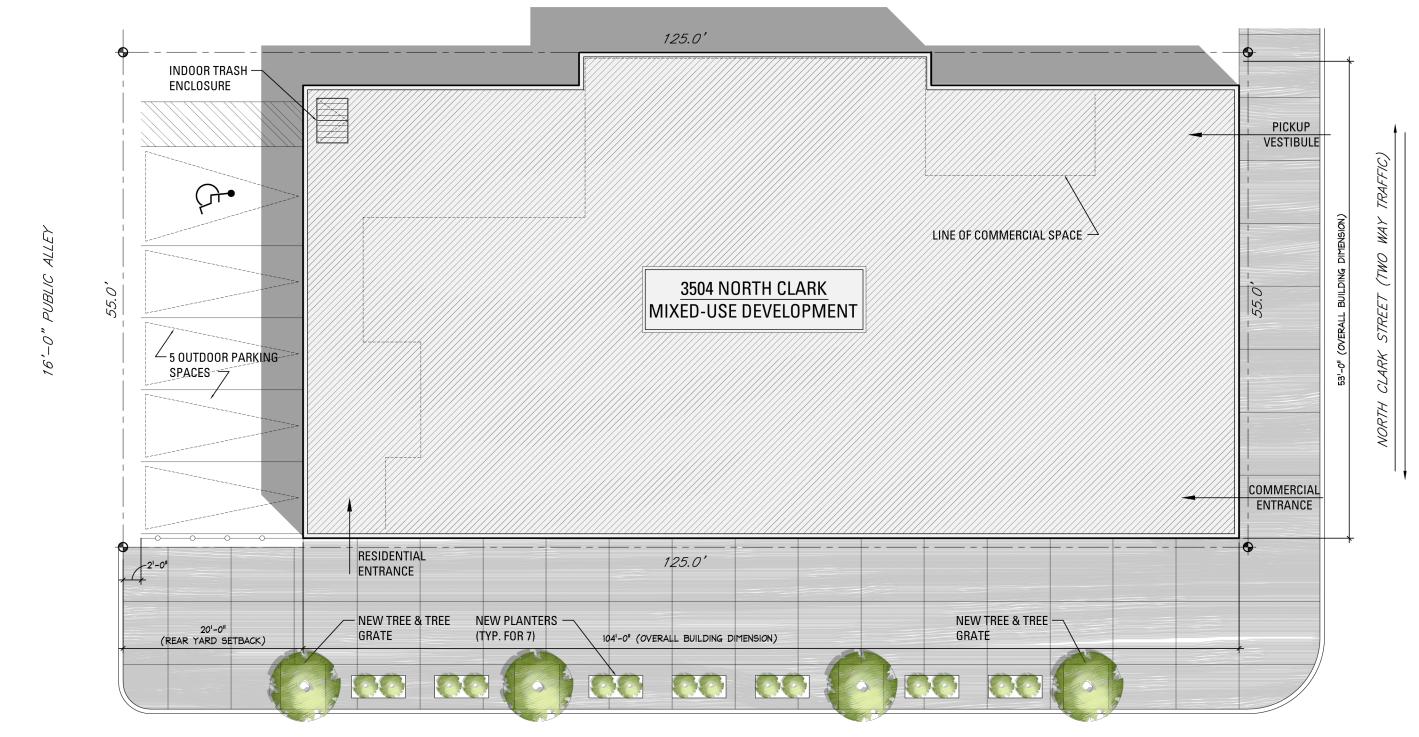

## 3504 NORTH CLARK STREET

| ZONING DATA                                               |                                                                           |                           |                          |
|-----------------------------------------------------------|---------------------------------------------------------------------------|---------------------------|--------------------------|
| ADDRESS:<br>LOT SIZE:<br>LOT AREA:<br>DISTANCE TO L STOP: | 3504 NORTH CLARK STREET, CHICA<br>55.0' x 125.0'<br>6,875 SQ. FT.<br>810' | GO, IL                    |                          |
|                                                           | CURRENT ZONING                                                            | PROPOSED ZONING           | PROPOSED BUILDING        |
| ZONING DISTRICT:                                          | <u>B3-2</u>                                                               | B3-3 (TOD)*               | B3-3 (TOD)*              |
| <u>F.A.R.:</u>                                            | 2.2                                                                       | 3.5                       | 3.5                      |
| MINIMUM LOT AREA                                          | 1,000 SF / UNIT                                                           | 300 SQ. FT. / UNIT        | - SQ. FT. / UNIT         |
| MAXIMUM BUILDABLE AREA:                                   | 15,125 SQ. FT.                                                            | 24,062.5 SQ. FT.          | 20,959 SQ. FT.           |
| MAXIMUM NUMBER OF UNITS:                                  | 6 UNITS                                                                   | 22 (22.9) UNITS           | 18 UNITS                 |
| MAXIMUM BUILDING HEIGHT:                                  | 50'-0"                                                                    | 70'-0"                    | +/- 46'-2"               |
| SETBACKS:                                                 |                                                                           |                           |                          |
| FRONT YARD                                                | 0'-0"                                                                     | 0'-0"                     | 1'-0"                    |
| REAR YARD                                                 | 0 <sup>1</sup> -0 <sup>11</sup>                                           | 0'-0"                     | 20'-0"                   |
|                                                           | 30'-0" @ 2nd FLR \$ ABOVE                                                 | 30'-0" @ 2nd FLR \$ ABOVE | 20-0" @ 2nd FLR \$ ABOVE |
| SIDE YARDS                                                | 0'-0"                                                                     | 0'-0"                     | 1'-0" (BOTH)             |
| MINIMUM PARKING:                                          | 1 PARKING SPACE / UNIT                                                    | 50% REDUCTION             | 5 PARKING SPACES         |
|                                                           |                                                                           | (100% w/ ADMIN. ADJUST.)  |                          |
| REAR YARD OPEN SPACE:                                     | N/A                                                                       | N/A                       | N/A                      |
| LOADING BERTH:                                            | NOT REQUIRED                                                              | NOT REQUIRED              | 0                        |
| COMMERCIAL SPACE:                                         | 1,375 SQ. FT. MIN                                                         | 1,800 SQ. FT. MIN         | 4,421 SQ. FT.            |
|                                                           |                                                                           | *(ASSUMING ARO UNITS      |                          |
|                                                           |                                                                           | PROVIDED OFFSITE)         |                          |

4001 north ravenswood avenue suite 601 chic ago illinois 60613-2576 **773 883 1017** fax **773 883 3081** 

**proj.#** 1750

proj.

LIN BOATWRIGHT MIXED USE DEVELOPMENT 3504 NORTH CLARK STREET CHICAGO, IL

WEST CORNEILLA AVENUE (ONE WAY TRAFFIC)