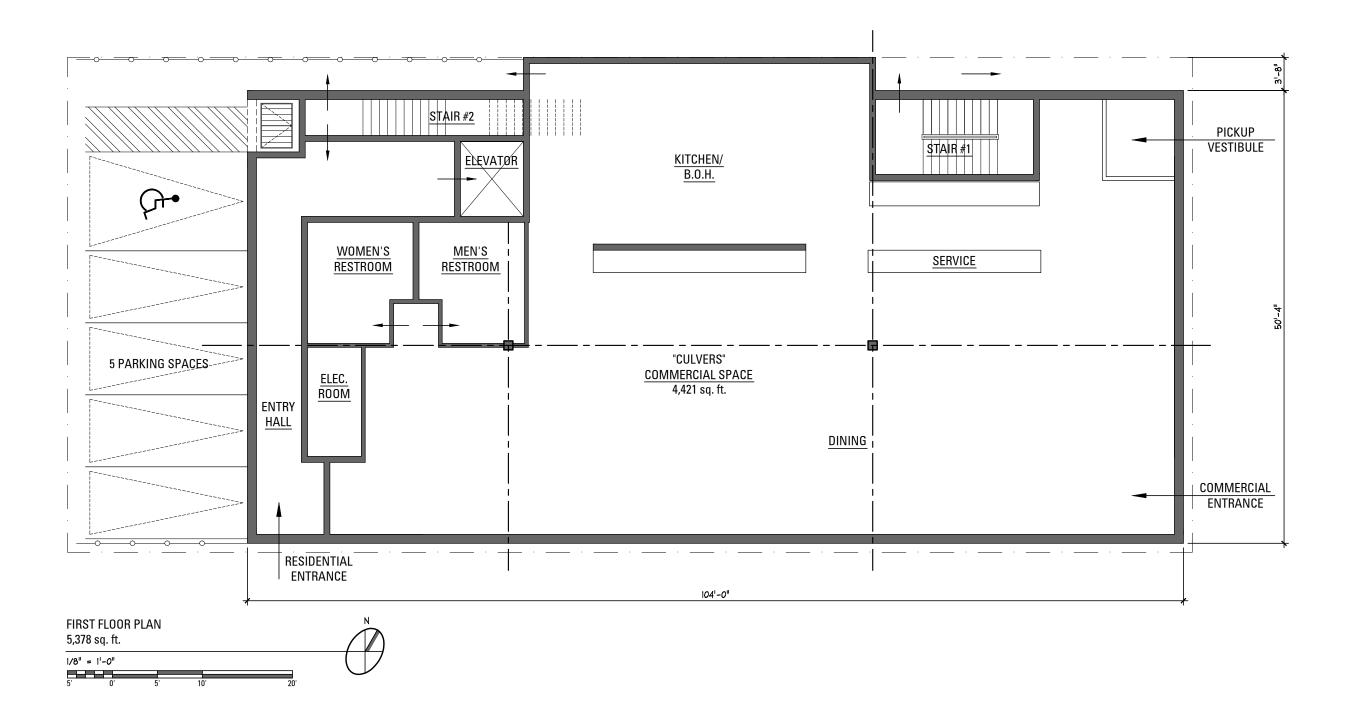

## 3504 NORTH CLARK STREET

| ZONING DATA                                               |                                                                           |                           |                          |
|-----------------------------------------------------------|---------------------------------------------------------------------------|---------------------------|--------------------------|
| ADDRESS:<br>LOT SIZE:<br>LOT AREA:<br>DISTANCE TO L STOP: | 3504 NORTH CLARK STREET, CHICA<br>55.0' x 125.0'<br>6,875 SQ. FT.<br>810' | GO, IL                    |                          |
|                                                           | CURRENT ZONING                                                            | PROPOSED ZONING           | PROPOSED BUILDING        |
| ZONING DISTRICT:                                          | <u>B3-2</u>                                                               | B3-3 (TOD)*               | B3-3 (TOD)*              |
| <u>F.A.R.:</u>                                            | 2.2                                                                       | 3.5                       | 3.5                      |
| MINIMUM LOT AREA                                          | 1,000 SF / UNIT                                                           | 300 SQ. FT. / UNIT        | - SQ. FT. / UNIT         |
| MAXIMUM BUILDABLE AREA:                                   | 15,125 SQ. FT.                                                            | 24,062.5 SQ. FT.          | 20,959 SQ. FT.           |
| MAXIMUM NUMBER OF UNITS:                                  | 6 UNITS                                                                   | 22 (22.9) UNITS           | 18 UNITS                 |
| MAXIMUM BUILDING HEIGHT:                                  | 50'-0"                                                                    | 70'-0"                    | +/- 46'-2"               |
| SETBACKS:                                                 |                                                                           |                           |                          |
| FRONT YARD                                                | 0'-0"                                                                     | 0'-0"                     | 1'-0"                    |
| REAR YARD                                                 | 0 <sup>1</sup> -0 <sup>11</sup>                                           | 0'-0"                     | 20'-0"                   |
|                                                           | 30'-0" @ 2nd FLR \$ ABOVE                                                 | 30'-0" @ 2nd FLR \$ ABOVE | 20-0" @ 2nd FLR \$ ABOVE |
| SIDE YARDS                                                | 0'-0"                                                                     | 0'-0"                     | 1'-0" (BOTH)             |
| MINIMUM PARKING:                                          | 1 PARKING SPACE / UNIT                                                    | 50% REDUCTION             | 5 PARKING SPACES         |
|                                                           |                                                                           | (100% w/ ADMIN. ADJUST.)  |                          |
| REAR YARD OPEN SPACE:                                     | N/A                                                                       | N/A                       | N/A                      |
| LOADING BERTH:                                            | NOT REQUIRED                                                              | NOT REQUIRED              | 0                        |
| COMMERCIAL SPACE:                                         | 1,375 SQ. FT. MIN                                                         | 1,800 SQ. FT. MIN         | 4,421 SQ. FT.            |
|                                                           |                                                                           | *(ASSUMING ARO UNITS      |                          |
|                                                           |                                                                           | PROVIDED OFFSITE)         |                          |