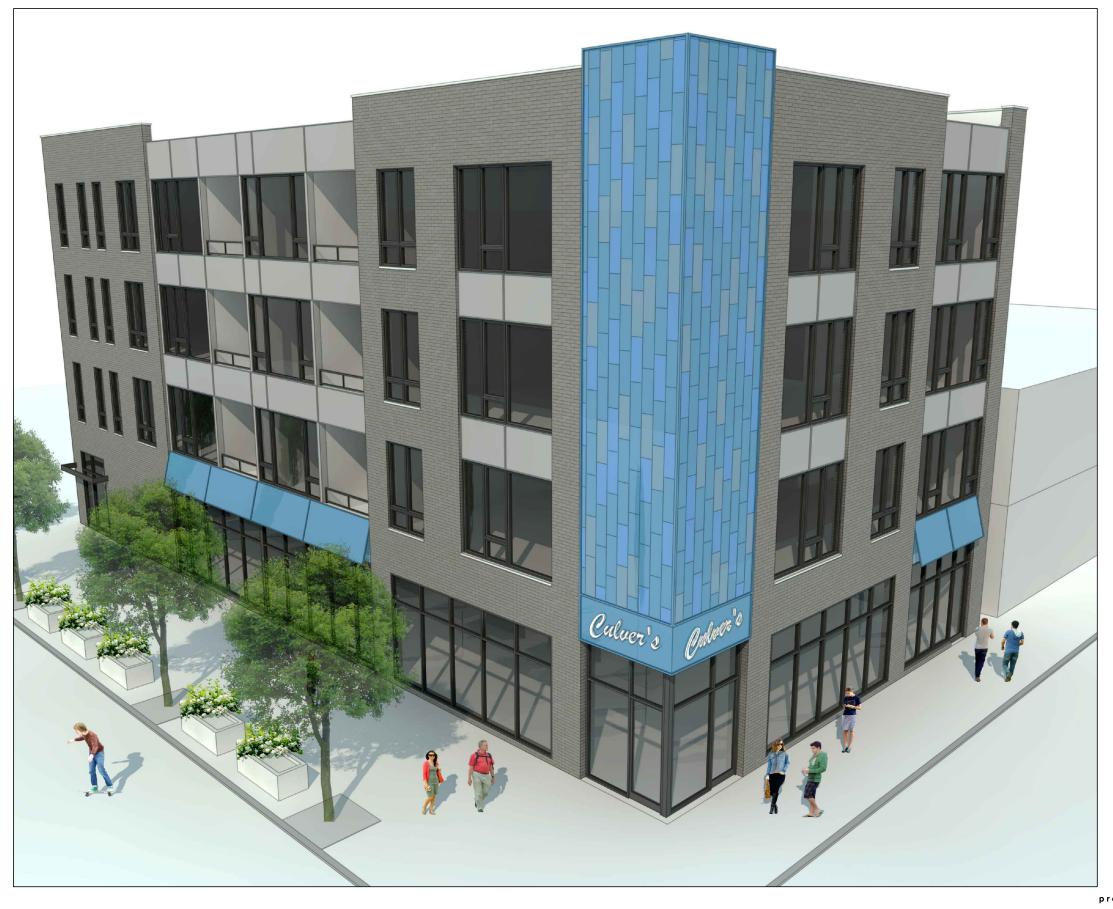

## 3504 NORTH CLARK STREET

| ZONING DATA                                               |                                                                           |                           |                          |
|-----------------------------------------------------------|---------------------------------------------------------------------------|---------------------------|--------------------------|
| ADDRESS:<br>LOT SIZE:<br>LOT AREA:<br>DISTANCE TO L STOP: | 3504 NORTH CLARK STREET, CHICA<br>55.0' x 125.0'<br>6,875 SQ. FT.<br>810' | GO, IL                    |                          |
|                                                           | CURRENT ZONING                                                            | PROPOSED ZONING           | PROPOSED BUILDING        |
| ZONING DISTRICT:                                          | <u>B3-2</u>                                                               | B3-3 (TOD)*               | B3-3 (TOD)*              |
| <u>F.A.R.:</u>                                            | 2.2                                                                       | 3.5                       | 3.5                      |
| MINIMUM LOT AREA                                          | 1,000 SF / UNIT                                                           | 300 SQ. FT. / UNIT        | - SQ. FT. / UNIT         |
| MAXIMUM BUILDABLE AREA:                                   | 15,125 SQ. FT.                                                            | 24,062.5 SQ. FT.          | 20,959 SQ. FT.           |
| MAXIMUM NUMBER OF UNITS:                                  | 6 UNITS                                                                   | 22 (22.9) UNITS           | 18 UNITS                 |
| MAXIMUM BUILDING HEIGHT:                                  | 50'-0"                                                                    | 70'-0"                    | +/- 46'-2"               |
| SETBACKS:                                                 |                                                                           |                           |                          |
| FRONT YARD                                                | 0'-0"                                                                     | 0'-0"                     | 1'-0"                    |
| REAR YARD                                                 | 0 <sup>1</sup> -0 <sup>11</sup>                                           | 0'-0"                     | 20'-0"                   |
|                                                           | 30'-0" @ 2nd FLR \$ ABOVE                                                 | 30'-0" @ 2nd FLR \$ ABOVE | 20-0" @ 2nd FLR \$ ABOVE |
| SIDE YARDS                                                | 0'-0"                                                                     | 0'-0"                     | 1'-0" (BOTH)             |
| MINIMUM PARKING:                                          | 1 PARKING SPACE / UNIT                                                    | 50% REDUCTION             | 5 PARKING SPACES         |
|                                                           |                                                                           | (100% w/ ADMIN. ADJUST.)  |                          |
| REAR YARD OPEN SPACE:                                     | N/A                                                                       | N/A                       | N/A                      |
| LOADING BERTH:                                            | NOT REQUIRED                                                              | NOT REQUIRED              | 0                        |
| COMMERCIAL SPACE:                                         | 1,375 SQ. FT. MIN                                                         | 1,800 SQ. FT. MIN         | 4,421 SQ. FT.            |
|                                                           |                                                                           | *(ASSUMING ARO UNITS      |                          |
|                                                           |                                                                           | PROVIDED OFFSITE)         |                          |

4001 north ravenswood avenue suite 601 chic ago illinois 60613-2576 **773 883 1017** fax **773 883 3081** 

**proj.#** 1750

proj.

LIN BOATWRIGHT MIXED USE DEVELOPMENT 3504 NORTH CLARK STREET CHICAGO, IL

WEST CORNEILLA AVENUE (ONE WAY TRAFFIC)