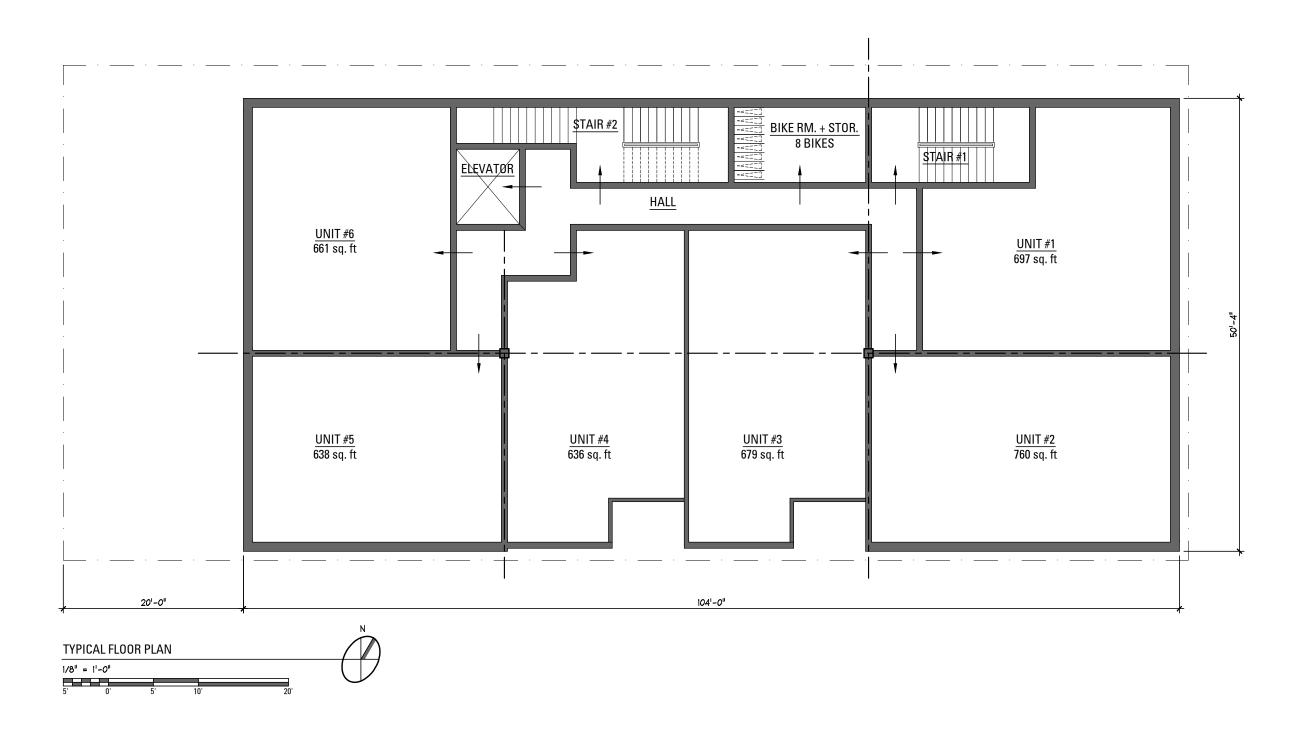

## 3504 NORTH CLARK STREET

| ZONING DATA                                               |                                                                           |                           |                          |
|-----------------------------------------------------------|---------------------------------------------------------------------------|---------------------------|--------------------------|
| ADDRESS:<br>LOT SIZE:<br>LOT AREA:<br>DISTANCE TO L STOP: | 3504 NORTH CLARK STREET, CHICA<br>55.0' x 125.0'<br>6,875 SQ. FT.<br>810' | GO, IL                    |                          |
|                                                           | CURRENT ZONING                                                            | PROPOSED ZONING           | PROPOSED BUILDING        |
| ZONING DISTRICT:                                          | <u>B3-2</u>                                                               | B3-3 (TOD)*               | B3-3 (TOD)*              |
| <u>F.A.R.:</u>                                            | 2.2                                                                       | 3.5                       | 3.5                      |
| MINIMUM LOT AREA                                          | 1,000 SF / UNIT                                                           | 300 SQ. FT. / UNIT        | - SQ. FT. / UNIT         |
| MAXIMUM BUILDABLE AREA:                                   | 15,125 SQ. FT.                                                            | 24,062.5 SQ. FT.          | 20,959 SQ. FT.           |
| MAXIMUM NUMBER OF UNITS:                                  | 6 UNITS                                                                   | 22 (22.9) UNITS           | 18 UNITS                 |
| MAXIMUM BUILDING HEIGHT:                                  | 50'-0"                                                                    | 70'-0"                    | +/- 46'-2"               |
| SETBACKS:                                                 |                                                                           |                           |                          |
| FRONT YARD                                                | 0'-0"                                                                     | 0'-0"                     | 1'-0"                    |
| REAR YARD                                                 | 0 <sup>1</sup> -0 <sup>11</sup>                                           | 0'-0"                     | 20'-0"                   |
|                                                           | 30'-0" @ 2nd FLR \$ ABOVE                                                 | 30'-0" @ 2nd FLR \$ ABOVE | 20-0" @ 2nd FLR \$ ABOVE |
| SIDE YARDS                                                | 0'-0"                                                                     | 0'-0"                     | 1'-0" (BOTH)             |
| MINIMUM PARKING:                                          | 1 PARKING SPACE / UNIT                                                    | 50% REDUCTION             | 5 PARKING SPACES         |
|                                                           |                                                                           | (100% w/ ADMIN. ADJUST.)  |                          |
| REAR YARD OPEN SPACE:                                     | N/A                                                                       | N/A                       | N/A                      |
| LOADING BERTH:                                            | NOT REQUIRED                                                              | NOT REQUIRED              | 0                        |
| COMMERCIAL SPACE:                                         | 1,375 SQ. FT. MIN                                                         | 1,800 SQ. FT. MIN         | 4,421 SQ. FT.            |
|                                                           |                                                                           | *(ASSUMING ARO UNITS      |                          |
|                                                           |                                                                           | PROVIDED OFFSITE)         |                          |