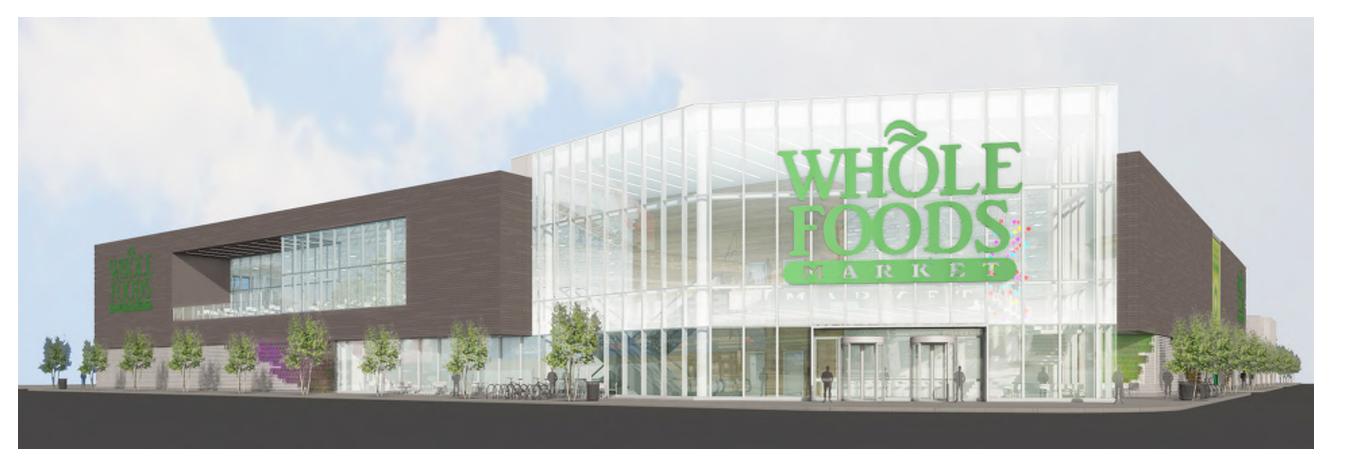

MELROSE CORNER**



## **BELMONT ELEVATION**



### **ELEVATIONS**



#### **WEST ELEVATION - ASHLAND**



#### **EAST ELEVATION**

WHOLE FOODS - PD INTAKE

March 27th, 2015 Gensler

### **ELEVATIONS**



#### **SOUTH ELEVATION - BELMONT**



#### **NORTH ELEVATION - MELROSE**

WHOLE FOODS - PD INTAKE

March 27th, 2015 Gensler 1

## **ELEVATION ALTERNATE**



**SOUTH ELEVATION - BELMONT** 

WHOLE FOODS - PD INTAKE

March 27th, 2015 Gensler

# PARKING FACADE PERFORATED METAL PANEL + LIVEWALL GREEN WALL SYSTEM





# LIVE WALL green wall system





# **LIVE WALL** green wall system

#### **Billowing Habit**

For Sunny South, West, and East Facing Walls



#### **Billowing Habit**

For Shaded or North Facing Walls



# LIVE WALL green wall system





# LANTERN OPTION FRITTED GLASS A









# LANTERN OPTION FRITTED GLASS B