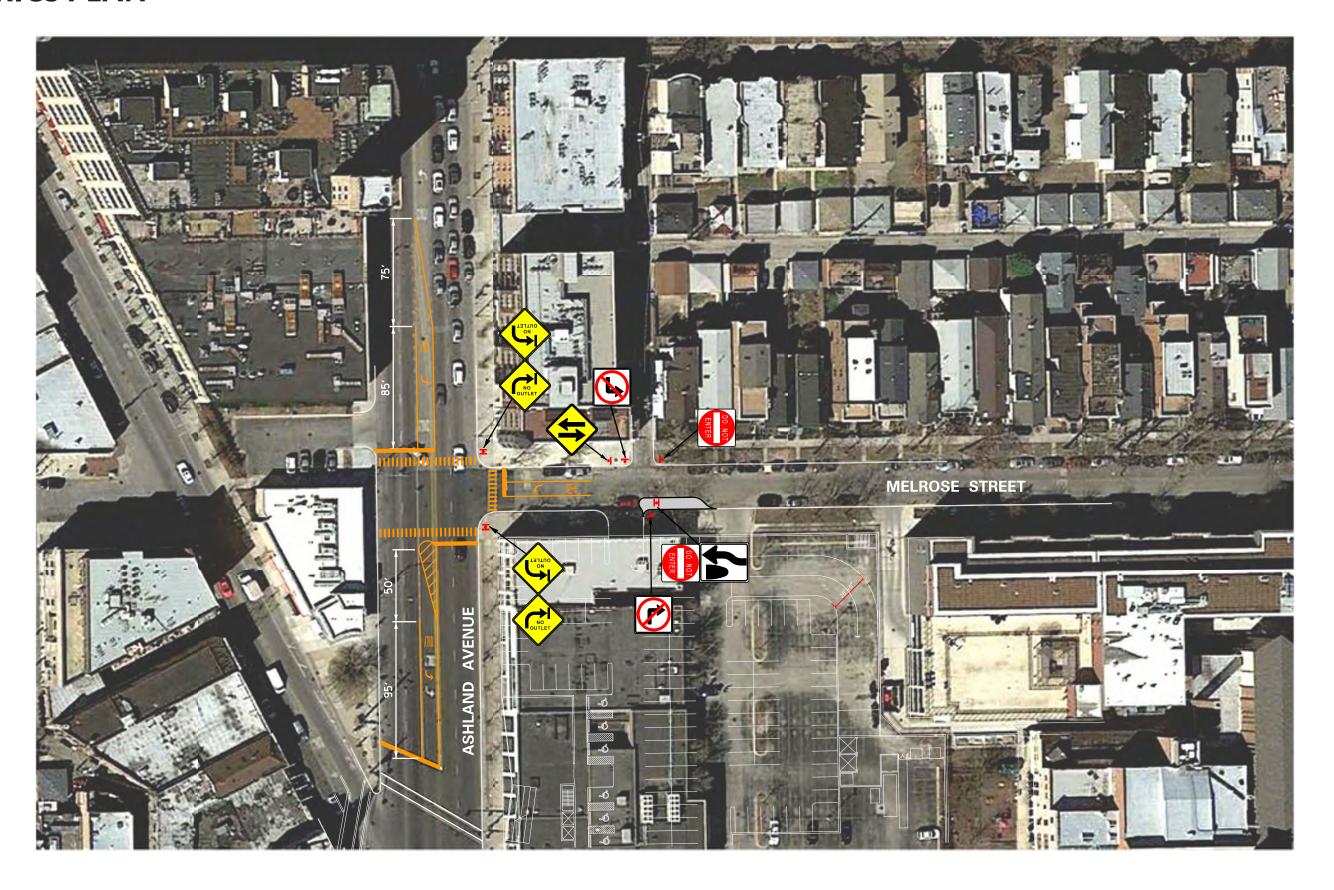

#### **LOWER LEVEL PLAN**



#### **LOWER LEVEL SECTION**



#### **GROUND FLOOR PLAN**



#### **GROUND LEVEL PLAN**

#### TRUCK MANEUVERING

enter







#### **GROUND LEVEL PLAN**

#### TRUCK MANEUVERING

exit







### **STORE FLOOR PLAN**



## **ROOF PLAN**



#### **GEOMETRICS PLAN**



## LANDSCAPING/RIGHT OF WAY



### **STORE FACADE OPTION**

# RAIN SCREEN oko skin BY REIDER





### **STORE FACADE OPTION**

# RAIN SCREEN oko skin BY REIDER









## **ENTRY**



## **MELROSE CORNER**



## **BELMONT ELEVATION**



### **ELEVATIONS**



#### **WEST ELEVATION - ASHLAND**



#### **EAST ELEVATION**

WHOLE FOODS - PD INTAKE

March 27th, 2015 Gensler

### **ELEVATIONS**



#### **SOUTH ELEVATION - BELMONT**



#### **NORTH ELEVATION - MELROSE**

WHOLE FOODS - PD INTAKE

March 27th, 2015 Gensler 1

## **ELEVATION ALTERNATE**



**SOUTH ELEVATION - BELMONT** 

WHOLE FOODS - PD INTAKE

March 27th, 2015 Gensler

# PARKING FACADE PERFORATED METAL PANEL + LIVEWALL GREEN WALL SYSTEM





# LIVE WALL green wall system





# **LIVE WALL** green wall system

#### **Billowing Ha