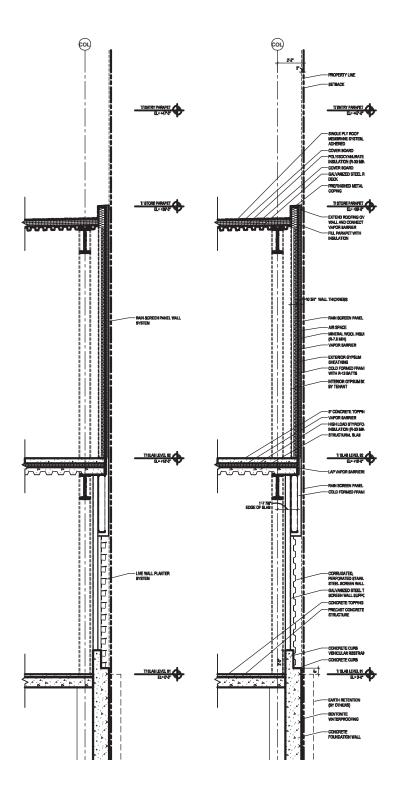

#### **LOWER LEVEL PLAN**



#### **LOWER LEVEL SECTION**



#### **GROUND FLOOR PLAN**



#### **GROUND LEVEL PLAN**

#### TRUCK MANEUVERING

enter







#### **GROUND LEVEL PLAN**

#### TRUCK MANEUVERING

exit







### **STORE FLOOR PLAN**



## **ROOF PLAN**



#### **GEOMETRICS PLAN**



## LANDSCAPING/RIGHT OF WAY



### **STORE FACADE OPTION**

# RAIN SCREEN oko skin BY REIDER





### **STORE FACADE OPTION**

# RAIN SCREEN oko skin BY REIDER









## **ENTRY**



## **MELROSE CORNER**



## **BELMONT ELEVATION**



### **ELEVATIONS**



#### **WEST ELEVATION - ASHLAND**



#### **EAST ELEVATION**

WHOLE FOODS - PD INTAKE

March 27th, 2015 Gensler

### **ELEVATIONS**



#### **SOUTH ELEVATION - BELMONT**



#### **NORTH ELEVATION - MELROSE**

WHOLE FOODS - PD INTAKE

March 27th, 2015 Gensler 1

## **ELEVATION ALTERNATE**



**SOUTH ELEVATION - BELMONT** 

WHOLE FOODS - PD INTAKE

March 27th, 2015 Gensler

# PARKING FACADE PERFORATED METAL PANEL + LIVEWALL GREEN WALL SYSTEM





# LIVE WALL green wall system





# **LIVE WALL** green wall system

#### **Billowing Habit**

For Sunny South, West, and East Facing Walls



#### **Billowing Habit**

For Shaded or North Facing Walls



# LIVE WALL green wall system





# LANTERN O