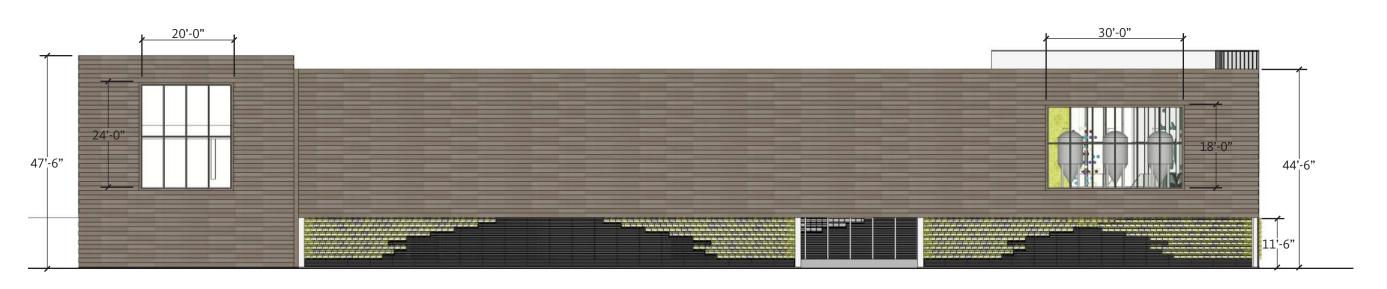

#### **LOWER LEVEL PLAN**



#### **LOWER LEVEL SECTION**



#### **GROUND FLOOR PLAN**



#### **GROUND LEVEL PLAN**

#### TRUCK MANEUVERING

enter







#### **GROUND LEVEL PLAN**

#### TRUCK MANEUVERING

exit







### **STORE FLOOR PLAN**



## **ROOF PLAN**



#### **GEOMETRICS PLAN**



## LANDSCAPING/RIGHT OF WAY



### **STORE FACADE OPTION**

# RAIN SCREEN oko skin BY REIDER





### **STORE FACADE OPTION**

# RAIN SCREEN oko skin BY REIDER









## **ENTRY**



## **MELROSE CORNER**



## **BELMONT ELEVATION**



### **ELEVATIONS**



#### **WEST ELEVATION - ASHLAND**



#### **EAST ELEVATION**

WHOLE FOODS - PD INTAKE

March 27th, 2015 Gensler

### **ELEVATIONS**



#### **SOUTH ELEVATION - BELMONT**



#### **NORTH ELEVATION - MELROSE**

WHOLE FOODS - PD INTAKE

March 27th, 2015 Gensler 1

## **ELEVATION ALTERNATE**



**SOUTH ELEVATION - BELMONT** 

WHOLE FOODS - PD INTAKE

March 27th, 2015 Gensler

# PARKING FACADE PERFORATED METAL PANEL + LIVEWALL GREEN WALL SYSTEM





# LIVE WALL green wall system





# **LIVE WALL** green wall system

#### **Billowing Habit**

For Sunny South, West, and East Facing Walls



#### **Billowing Habit**

For Shaded or North Facing Walls



# LIVE WALL green wall system





# LANTERN OPTION FRITTED GLASS A









# LANTERN OPTION FRITTED GLASS B