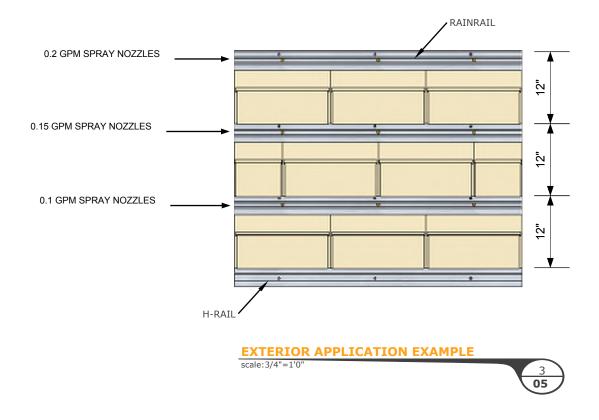

# PARKING FACADE PERFORATED METAL PANEL + LIVEWALL GREEN WALL SYSTEM

# LIVE WALL green wall system

# **LIVE WALL** green wall system