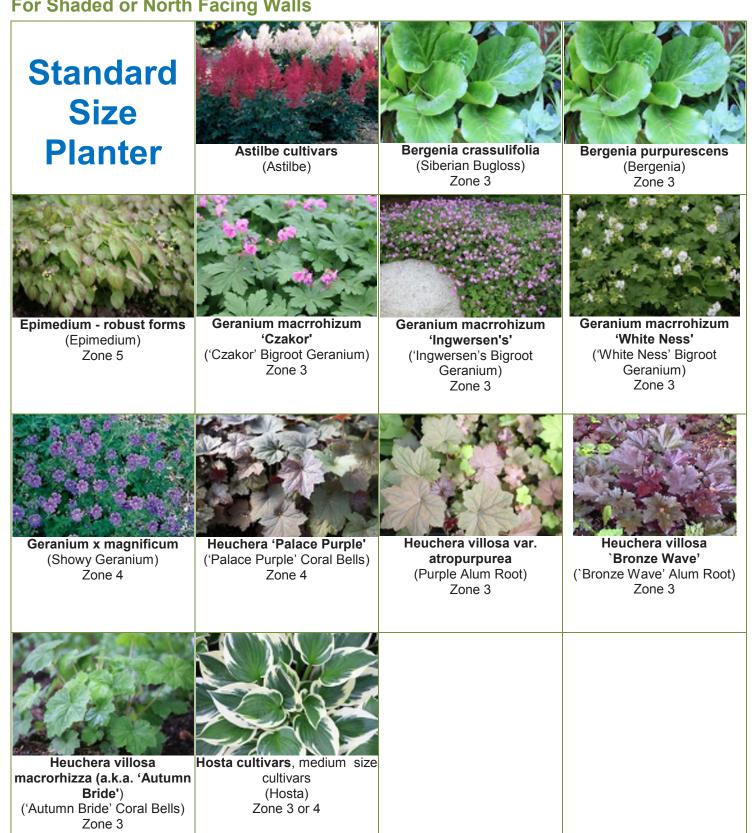

ADE OPTION**

# RAIN SCREEN oko skin BY REIDER









## **ENTRY**



## **MELROSE CORNER**



## **BELMONT ELEVATION**



### **ELEVATIONS**



#### **WEST ELEVATION - ASHLAND**



#### **EAST ELEVATION**

WHOLE FOODS - PD INTAKE

March 27th, 2015 Gensler

### **ELEVATIONS**



#### **SOUTH ELEVATION - BELMONT**



#### **NORTH ELEVATION - MELROSE**

WHOLE FOODS - PD INTAKE

March 27th, 2015 Gensler 1

## **ELEVATION ALTERNATE**



**SOUTH ELEVATION - BELMONT** 

WHOLE FOODS - PD INTAKE

March 27th, 2015 Gensler

# PARKING FACADE PERFORATED METAL PANEL + LIVEWALL GREEN WALL SYSTEM





# LIVE WALL green wall system





# **LIVE WALL** green wall system

#### **Billowing Habit**

For Sunny South, West, and East Facing Walls



#### **Billowing Habit**

For Shaded or North Facing Walls



# LIVE WALL green wall system





# LANTERN OPTION FRITTED GLASS A









# LANTERN OPTION FRITTED GLASS B