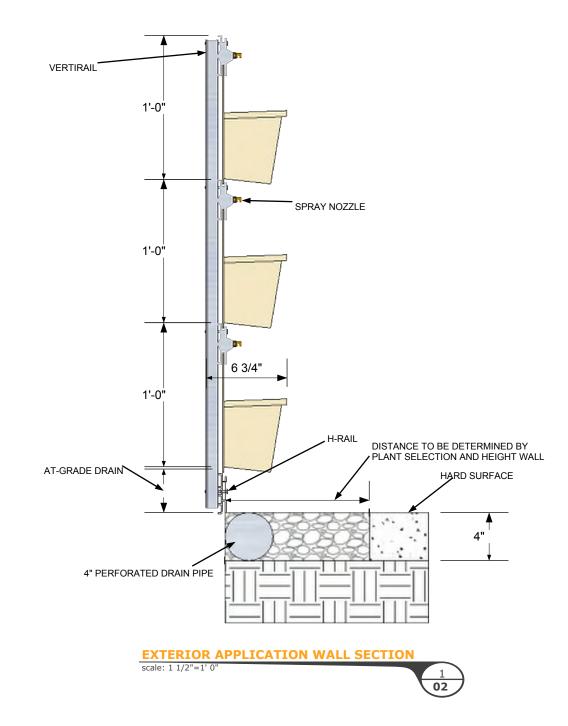

# PARKING FACADE PERFORATED METAL PANEL + LIVEWALL GREEN WALL SYSTEM

# LIVE WALL green wall system

# **LIVE WALL** green wall system