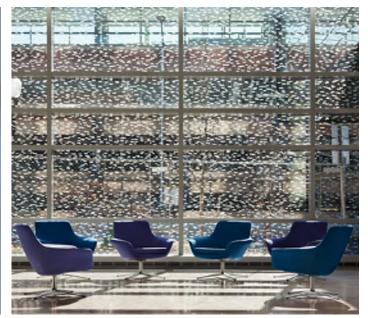

ON**



### **ELEVATIONS**



#### **WEST ELEVATION - ASHLAND**



#### **EAST ELEVATION**

WHOLE FOODS - PD INTAKE

March 27th, 2015 Gensler

### **ELEVATIONS**



#### **SOUTH ELEVATION - BELMONT**



#### **NORTH ELEVATION - MELROSE**

WHOLE FOODS - PD INTAKE

March 27th, 2015 Gensler 1

## **ELEVATION ALTERNATE**



**SOUTH ELEVATION - BELMONT** 

WHOLE FOODS - PD INTAKE

March 27th, 2015 Gensler

# PARKING FACADE PERFORATED METAL PANEL + LIVEWALL GREEN WALL SYSTEM





# LIVE WALL green wall system





# **LIVE WALL** green wall system

#### **Billowing Habit**

For Sunny South, West, and East Facing Walls



#### **Billowing Habit**

For Shaded or North Facing Walls



# LIVE WALL green wall system





# LANTERN OPTION FRITTED GLASS A









# LANTERN OPTION FRITTED GLASS B