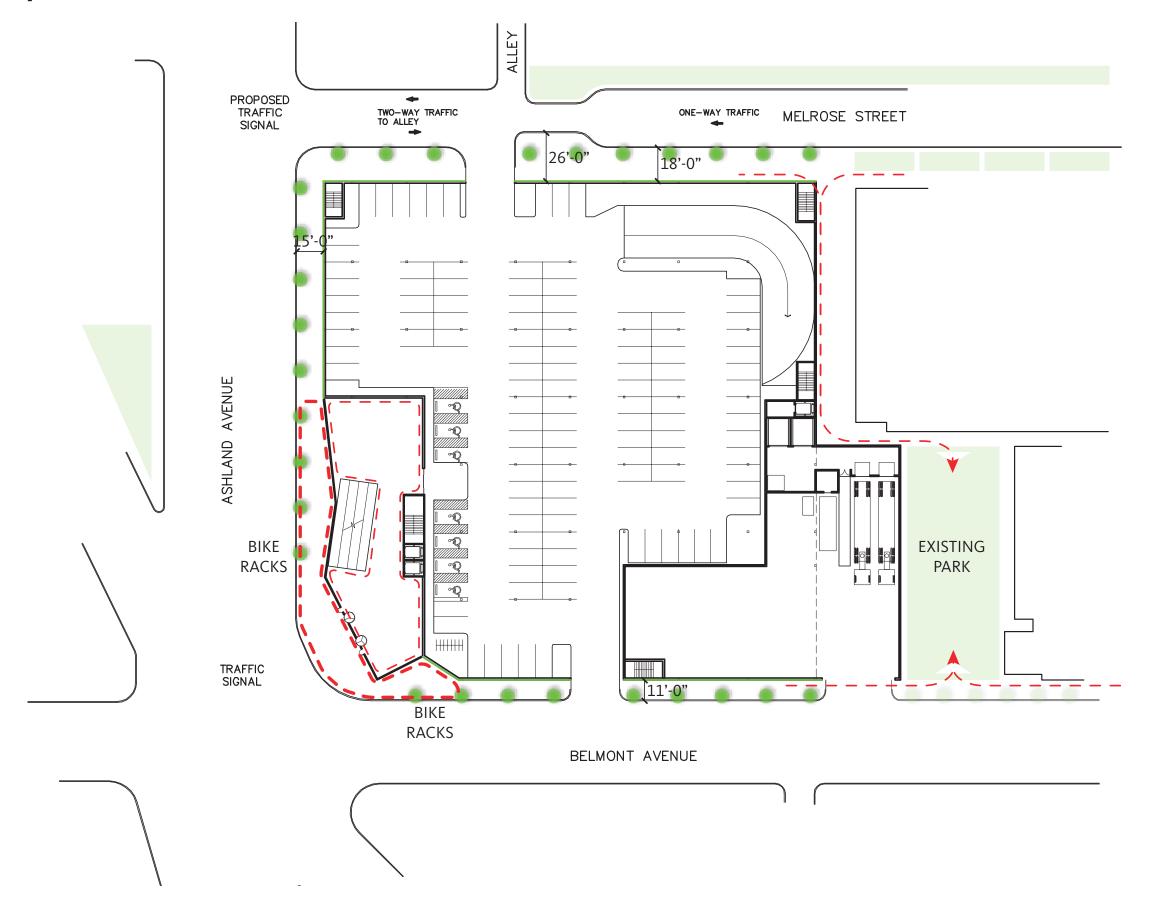

#### **LOWER LEVEL PLAN**



#### **LOWER LEVEL SECTION**



#### **GROUND FLOOR PLAN**



#### **GROUND LEVEL PLAN**

#### TRUCK MANEUVERING

enter







#### **GROUND LEVEL PLAN**

#### TRUCK MANEUVERING

exit







### **STORE FLOOR PLAN**



## **ROOF PLAN**



#### **GEOMETRICS PLAN**



## LANDSCAPING/RIGHT OF WAY



### **STORE FACADE OPTION**

# RAIN SCREEN oko skin BY REIDER





### **STORE FACADE OPTION**

# RAIN SCREEN oko skin BY REIDER









## **ENTRY**



## **MELROSE CORNER**



## **BELMONT ELEVATION**



### **ELEVATIONS**



#### **WEST ELEVATION - ASHLAND**



#### **EAST ELEVATION**

WHOLE FOODS - PD INTAKE

March 27th, 2015 Gensler

### **ELEVATIONS**



#### **SOUTH ELEVATION - BELMONT**



#### **NORTH ELEVATION - MELROSE**

WHOLE FOODS - PD INTAKE

March 27th, 2015 Gensler 1

## **ELEVATION ALTERNATE**



**SOUTH ELEVATION - BELMONT** 

WHOLE FOODS - PD INTAKE

March 27th, 2015 Gensler

# PARKING FACADE PERFORATED METAL PANEL + LIVEWALL GREEN WALL SYSTEM





# LIVE WALL green wall system





# **LIVE WALL** green wall system

#### **Billowing Habit**

For Sunny South, West, a