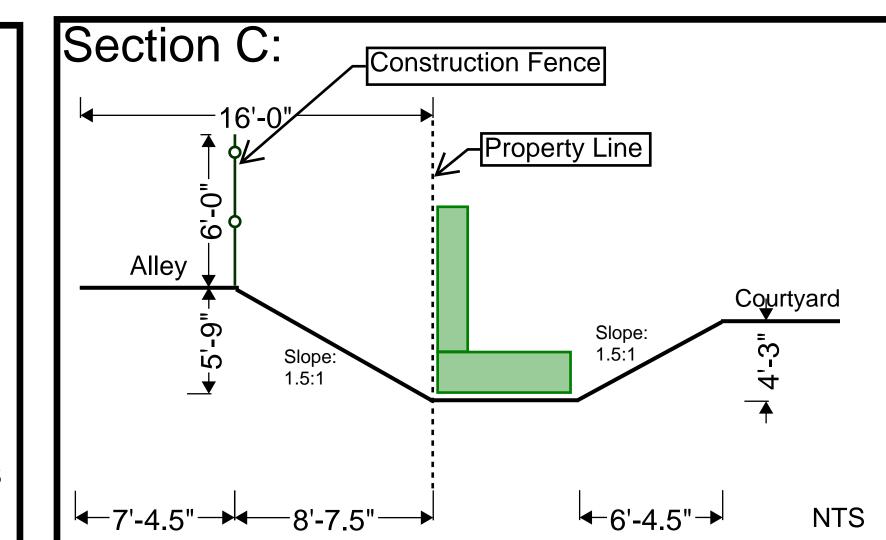

## Construction Activities (Months 4-12)

- Masonry, Steel and Precast Plank Erection, Roofing
- Windows
- Interiors
- Alley Retaining Wall
- Exterior Facade (Brick, Siding)

## Construction Activities (Months 13-14)

- Site Landscaping, Sidewalks & PavingBuilding Completion
- Retaining Wall (3 Week Duration)
- Temporary surface parking will be provided for residential garages affected during retaining wall construction. Contractor to coordinate with garbage collection services to ensure garbage cans are picked up. Contractor to move garbage cans to and from resident's property to collection point. Advanced notice will be given to impacted residents prior to work.