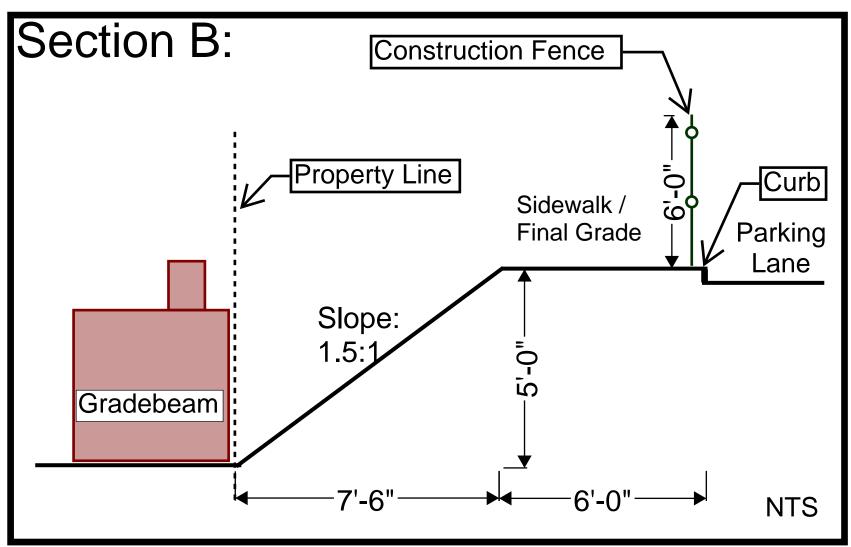

## Logistics Plan

Mobilization and Foundations
Months 1-3

#### **Construction Activities**

#### (Months 1-3)

- Remove Street Lights (4)
- Demolish Existing Concrete/Pavement
- Install Underground Utilities under Ashland Ave.
- Begin Foundations & Elevator Pit













# Artis Senior Living Lakeview 3535 N. Ashland Ave.

3535 N. Ashland Ave. Chicago, IL 60657 5/18/17 Approval:

### Logistics Plan

Vertical Construction, Interior & Facade
Months 4-12

## Construction Activities (Months 4-12)

- Masonry, Steel and Precast Plank Erection, Roofing
- Windows
- Interiors
- Alley Retaining Wall
- Exterior Facade (Brick, Siding)













# Artis Senior Living Lakeview 3535 N. Ashland Ave.

3535 N. Ashland Ave. Chicago, IL 60657 5/18/17

Approval:

### Logistics Plan

Site Construction
Months 13-14

## Construction Activities (Months 13-14)

- Site Landscaping, Sidewalks & PavingBuilding Completion
- Retaining Wall (3 Week Duration)
- Temporary surface parking will be provided for residential garages affected during retaining wall construction. Cont