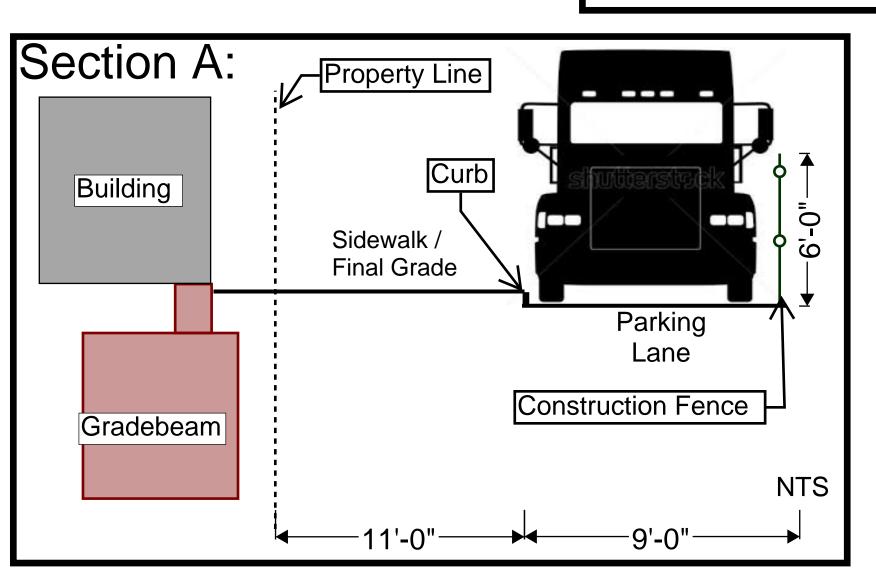

## Logistics Plan

Mobilization and Foundations
Months 1-3

#### **Construction Activities**

#### (Months 1-3)

- Remove Street Lights (4)
- Demolish Existing Concrete/Pavement
- Install Underground Utilities under Ashland Ave.
- Begin Foundations & Elevator Pit