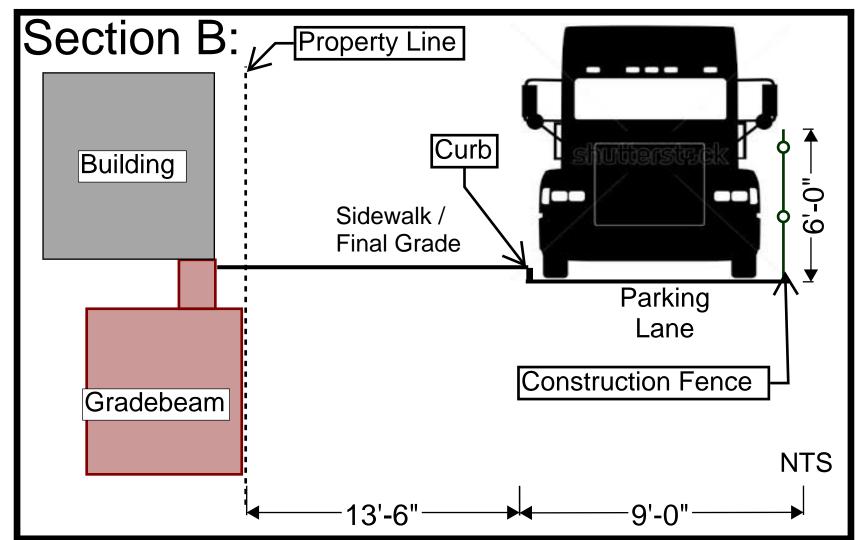

## Logistics Plan

Mobilization and Foundations
Months 1-3

#### **Construction Activities**

#### (Months 1-3)

- Remove Street Lights (4)
- Demolish Existing Concrete/Pavement
- Install Underground Utilities under Ashland Ave.
- Begin Foundations & Elevator Pit