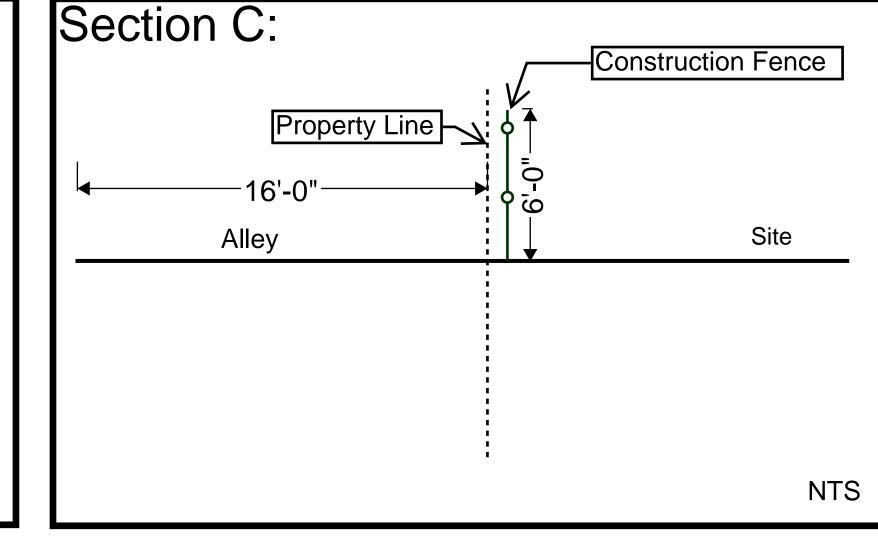

## Logistics Plan

Mobilization and Foundations
Months 1-3

#### **Construction Activities**

#### (Months 1-3)

- Remove Street Lights (4)
- Demolish Existing Concrete/Pavement
- Install Underground Utilities under Ashland Ave.
- Begin Foundations & Elevator Pit