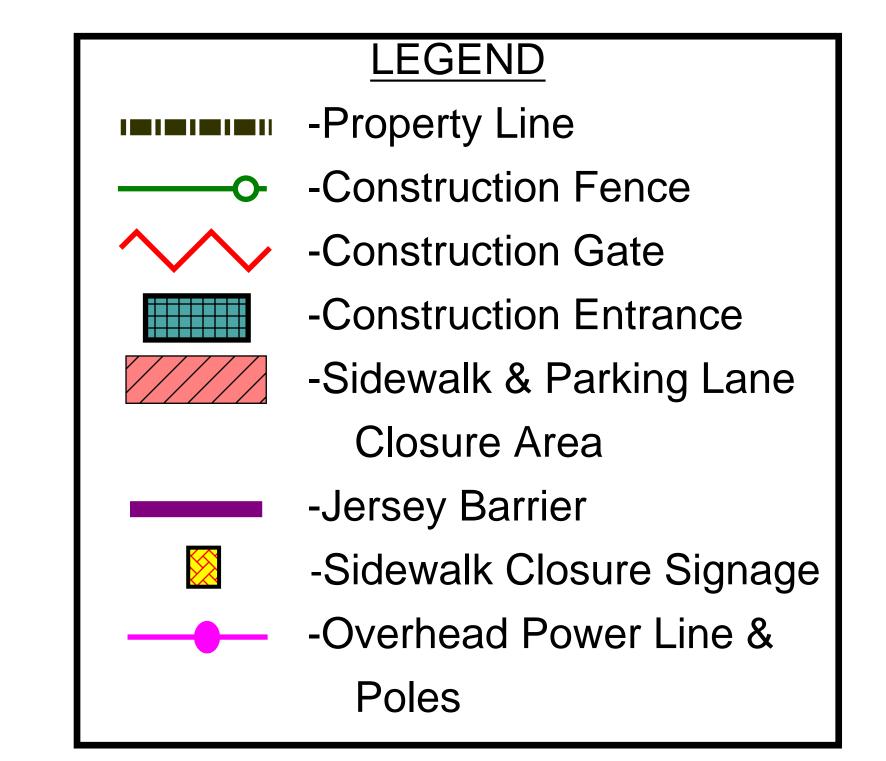

## Logistics Plan

Mobilization and Foundations
Months 1-3

#### **Construction Activities**

#### (Months 1-3)

- Remove Street Lights (4)
- Demolish Existing Concrete/Pavement
- Install Underground Utilities under Ashland Ave.
- Begin Foundations & Elevator Pit

### Logistics Plan

Vertical Construction, Interior & Facade
Months 4-12

## Construction Activities (Months 4-12)

- Masonry, Steel and Precast Plank Erection, Roofing
- Windows
- Interiors
- Alley Retaining Wall
- Exterior Facade (Brick, Siding)

### Logistics Plan

Site Construction
Months 13-14

## Construction Activities (Months 13-14)

- Site Landscaping, Sidewalks & PavingBuilding Completion
- Retaining Wall (3 Week Duration)
- Temporary surface parking will be provided for residential garages affected during retaining wall construction. Contractor to coordinate with garbage collection services to ensure garbage cans are picked up. Contractor to move garbage cans to and from resident's property to collection point. Advanced notice will be given to impacted residents prior to work.