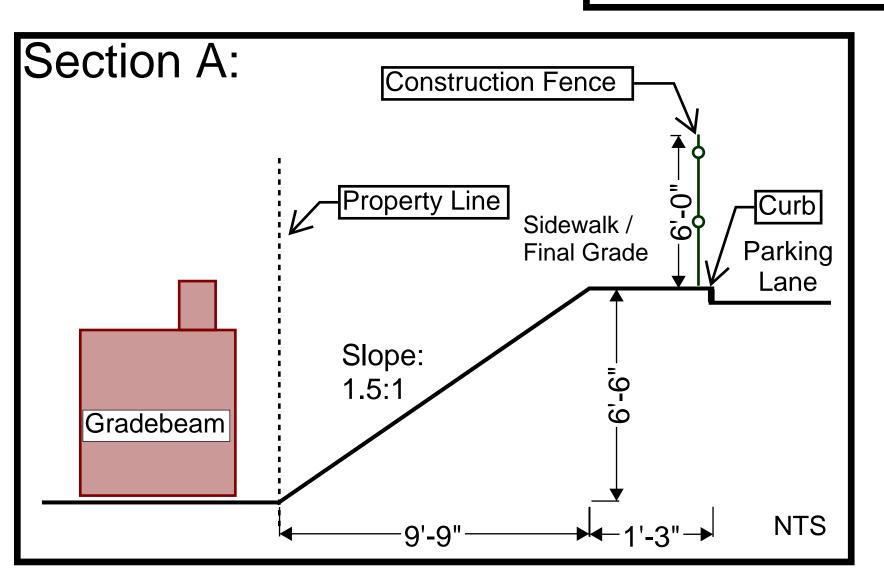

## Logistics Plan

Mobilization and Foundations
Months 1-3

#### **Construction Activities**

#### (Months 1-3)

- Remove Street Lights (4)
- Demolish Existing Concrete/Pavement
- Install Underground Utilities under Ashland Ave.
- Begin Foundations & Elevator Pit













# Artis Senior Living Lakeview 3535 N. Ashland Ave.

3535 N. Ashland Ave. Chicago, IL 60657 5/18/17 Approval:

### Logistics Plan

Vertical Construction, Interior & Facade
Months 4-12

## Construction Activities (Months 4-12)

- Masonry, Steel and Precast Plank Erection, Roofing
- Windows
- Interiors
- Alley Retaining Wall
- Exterior Facade (Brick, Siding)













# Artis Senior Living Lakeview 3535 N. Ashland Ave.

3535 N. Ashland Ave. Chicago, IL 60657 5/18/17

Approval:

### Logistics Plan

Site Construction
Months 13-14

## Construction Activities (Months 13-14)

- Site Landscaping, Sidewalks & PavingBuilding Completion
- Retaining Wall (3 Week Duration)
- Temporary surface parking will be provided for residential garages affected during retaining wall construction. Co