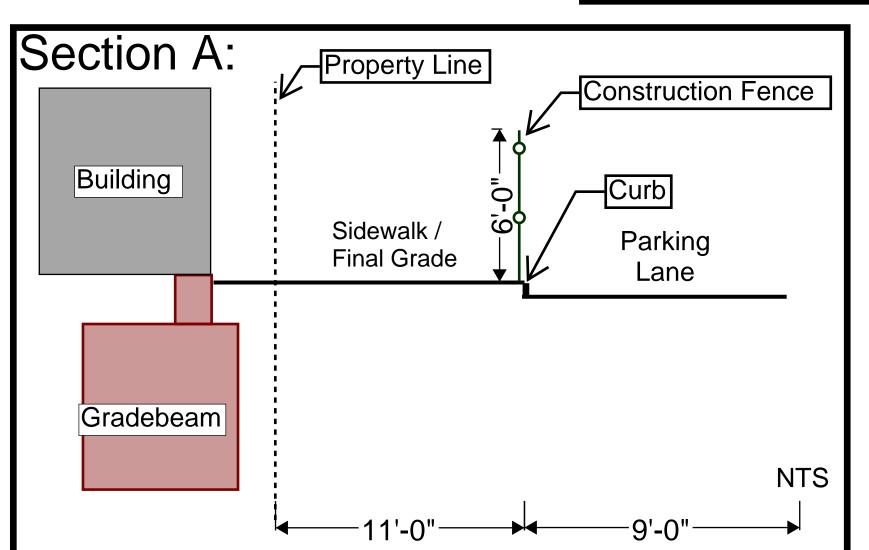

## Logistics Plan

Mobilization and Foundations
Months 1-3

#### **Construction Activities**

#### (Months 1-3)

- Remove Street Lights (4)
- Demolish Existing Concrete/Pavement
- Install Underground Utilities under Ashland Ave.
- Begin Foundations & Elevator Pit