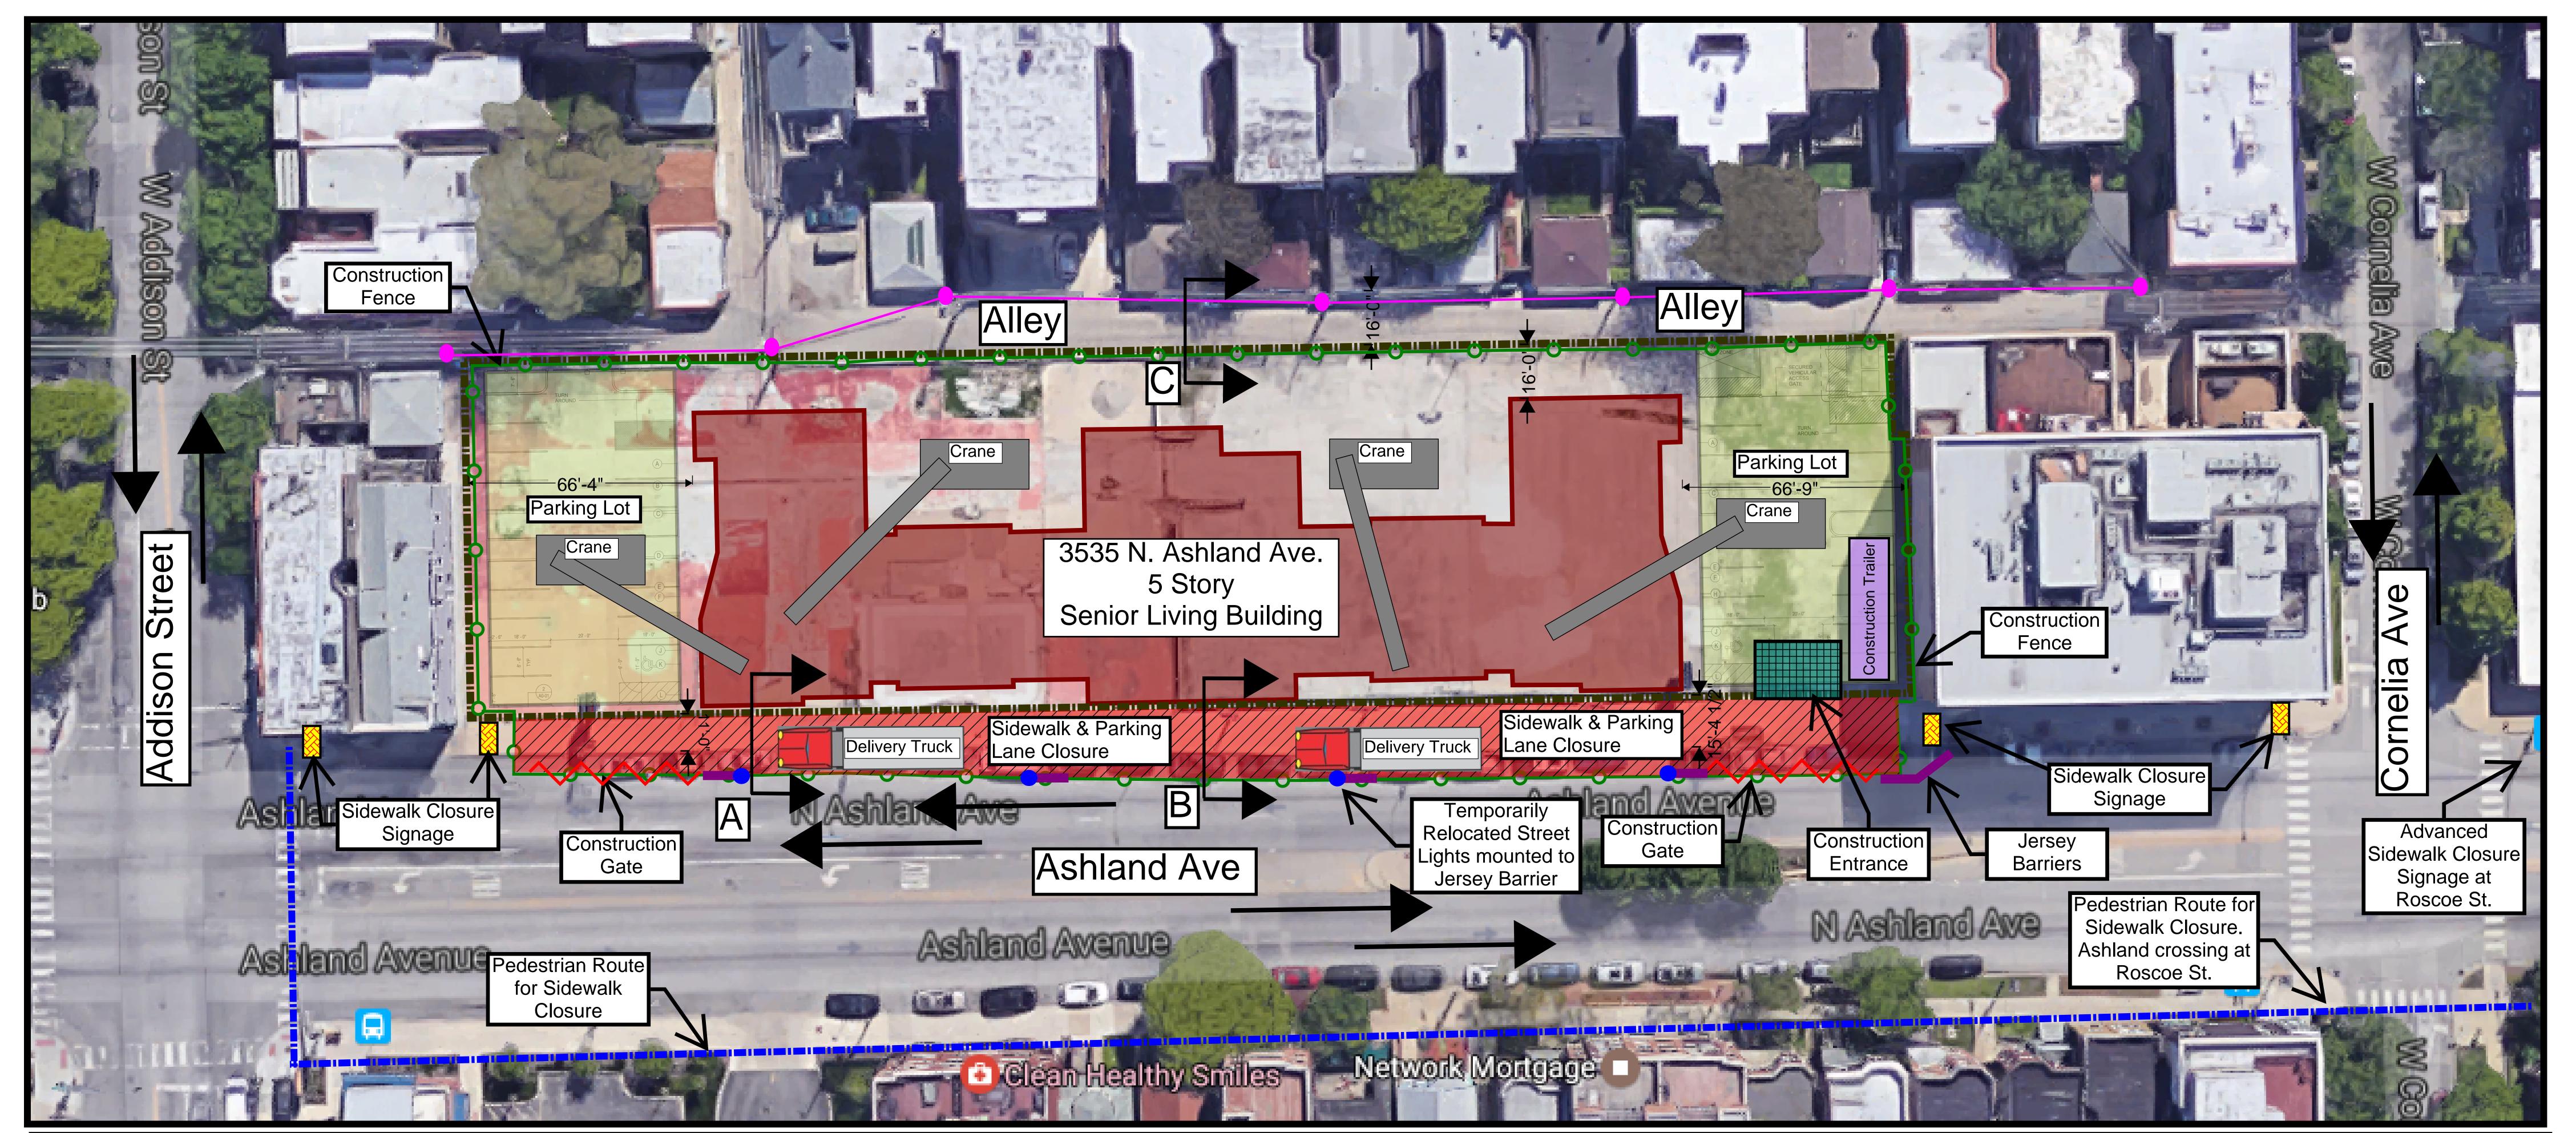

## Logistics Plan

Mobilization and Foundations
Months 1-3

#### **Construction Activities**

#### (Months 1-3)

- Remove Street Lights (4)
- Demolish Existing Concrete/Pavement
- Install Underground Utilities under Ashland Ave.
- Begin Foundations & Elevator Pit

### Logistics Plan

Vertical Construction, Interior & Facade
Months 4-12

## Construction Activities (Months 4-12)

- Masonry, Steel and Precast Plank Erection, Roofing
- Windows
- Interiors
- Alley Retaining Wall
- Exterior Facade (Brick, Siding)

### Logistics Plan

Site Construction
Months 13-14

## Construction Activities (Months 13-14)

- Site Landscaping, Sidewalks & PavingBuilding Completion
- Retaining Wall (3 Week Duration)
- Temporary surface parking will be provided for residential garages affected during retaining wall construction. Contractor to coordinate with garbage collection services to ensure garbage cans are picked up. Contractor to move garbage cans to and from resident's property to collection point. Advanced notice will be given to impacted residents prior to work.