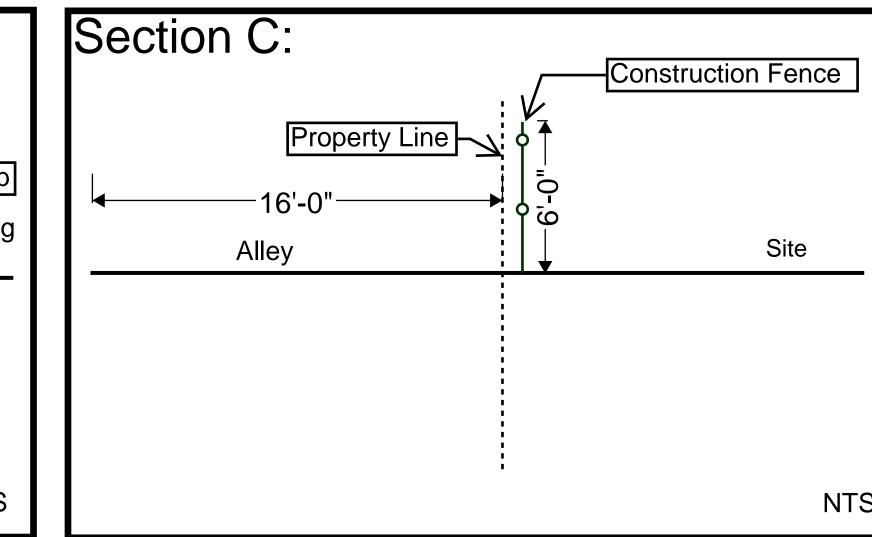

## Logistics Plan

Mobilization and Foundations
Months 1-3

#### **Construction Activities**

#### (Months 1-3)

- Remove Street Lights (4)
- Demolish Existing Concrete/Pavement
- Install Underground Utilities under Ashland Ave.
- Begin Foundations & Elevator Pit













# Artis Senior Living Lakeview 3535 N. Ashland Ave.

3535 N. Ashland Ave. Chicago, IL 60657 5/18/17 Approval:

### Logistics Plan

Vertical Construction, Interior & Facade
Months 4-12

## Construction Activities (Months 4-12)

- Masonry, Steel and Precast Plank Erection, Roofing
- Windows
- Interiors
- Alley Retaining Wall
- Exterior Facade (Brick, Siding)













# Artis Senior Living Lakeview 3535 N. Ashland Ave.

3535 N. Ashland Ave. Chicago, IL 60657 5/18/17

Approval:

### Logistics Plan

Site Construction
Months 13-14

## Construction Activities (Months 13-14)

- Site Landscaping, Sidewalks & PavingBuilding Completion
- Retaining Wall (3 Week Duration)
- Temporary surface parking will be provided for residential garages affected during retaining wall construction. Contra