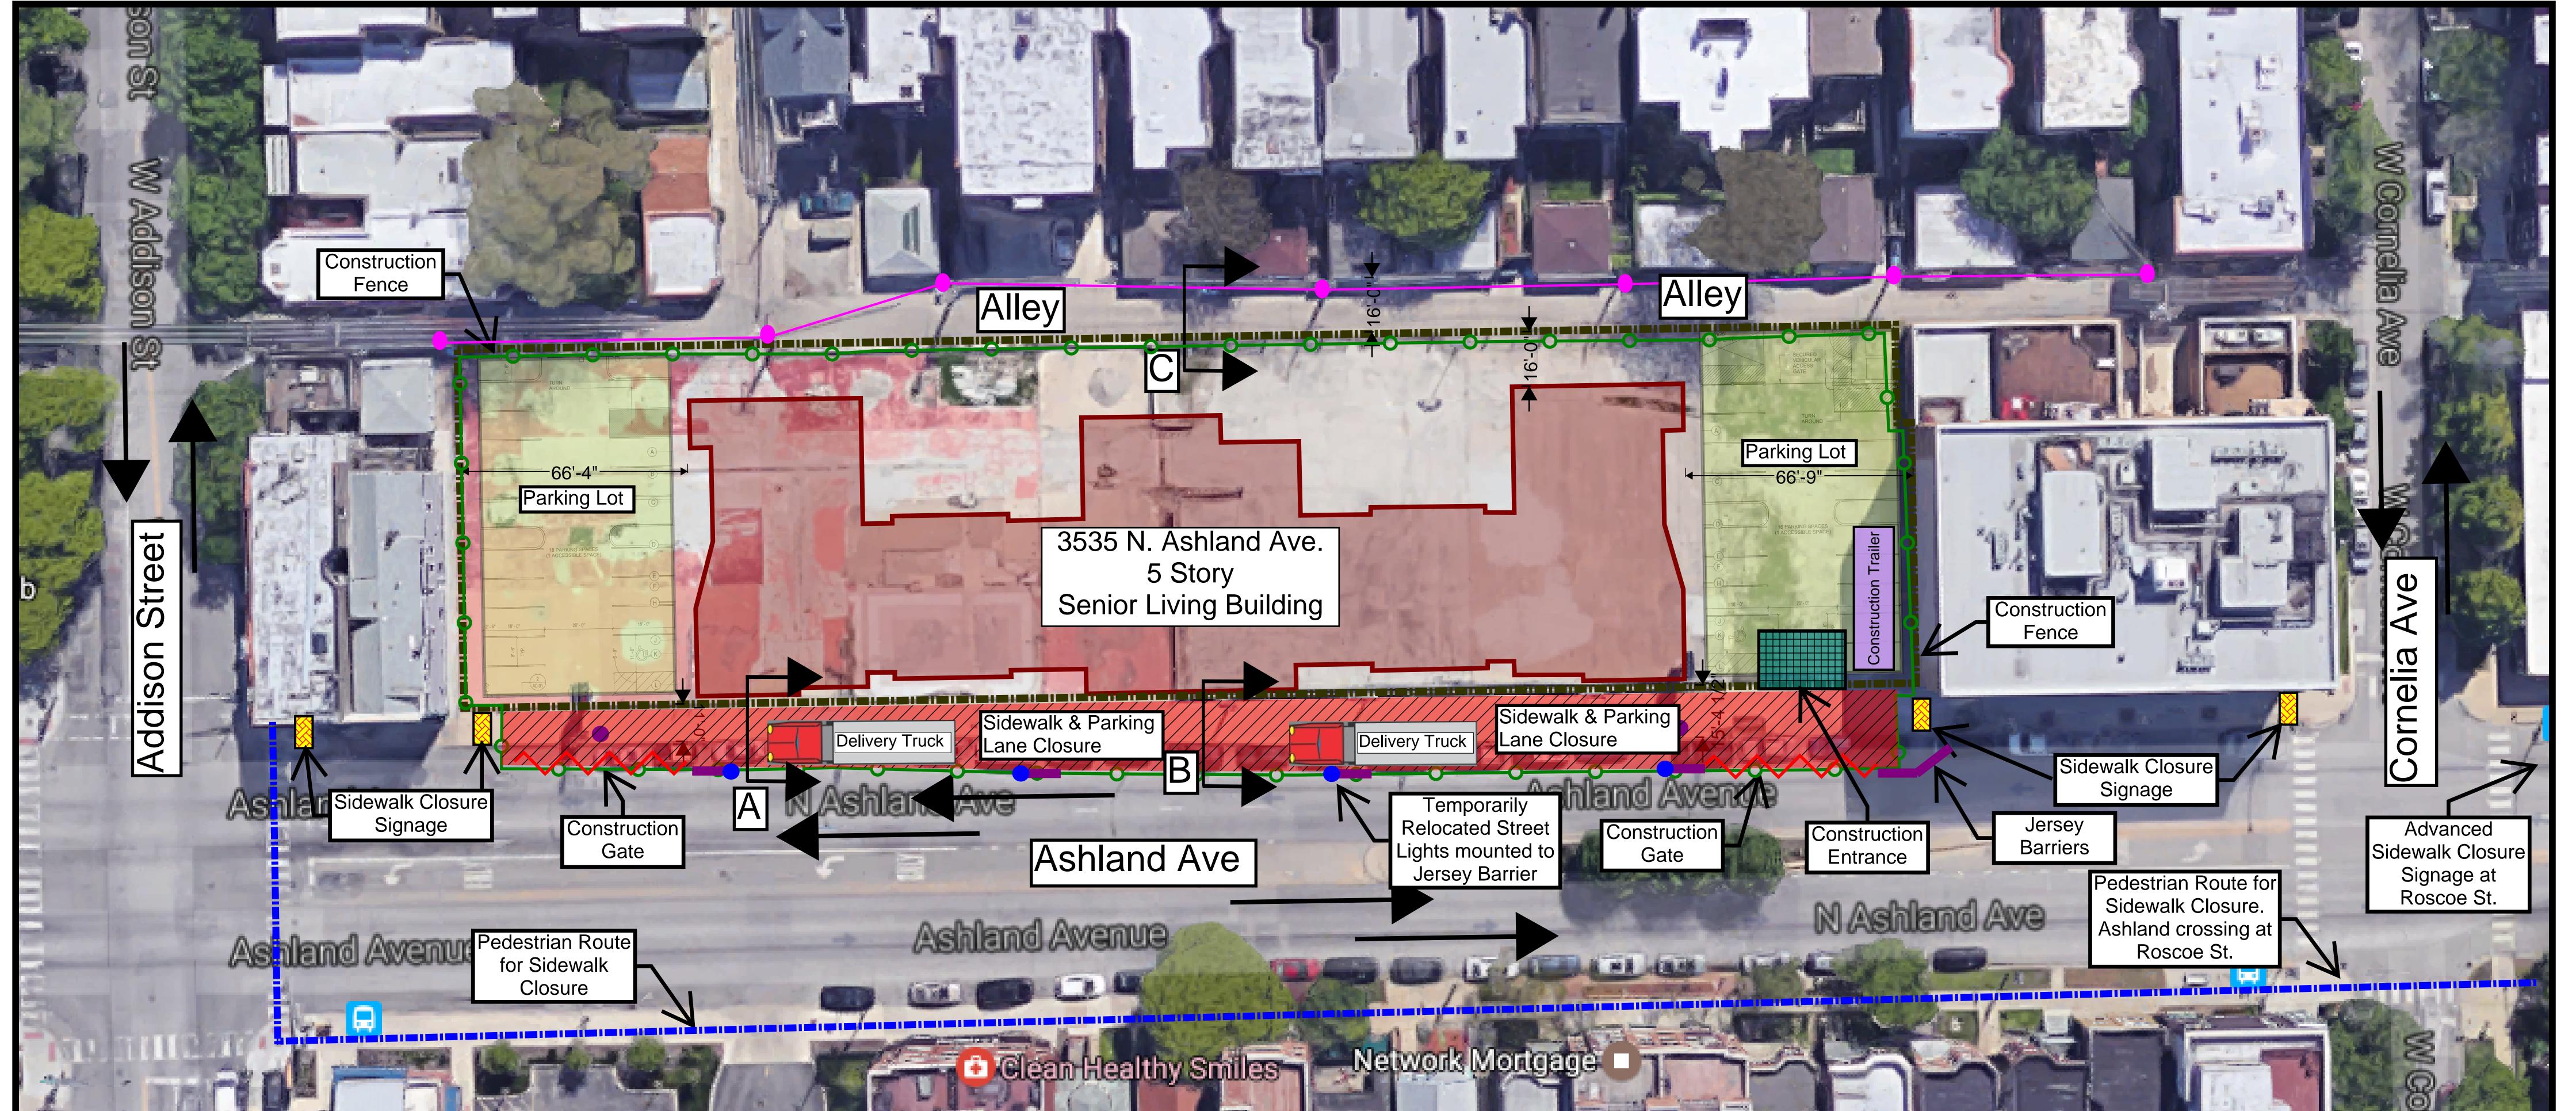

## Logistics Plan

Mobilization and Foundations
Months 1-3

#### **Construction Activities**

#### (Months 1-3)

- Remove Street Lights (4)
- Demolish Existing Concrete/Pavement
- Install Underground Utilities under Ashland Ave.
- Begin Foundations & Elevator Pit

### Logistics Plan

Vertical Construction, Interior & Facade
Months 4-12

## Construction Activities (Months 4-12)

- Masonry, Steel and Precast Plank Erection, Roofing
- Windows
- Interiors
- Alley Retaining Wall
- Exterior Facade (Brick, Siding)

### Logistics Plan

Site Construction
Months 13-14

## Construction Activities (Months 13-14)

- Site Landscaping, Sidewalks & PavingBuilding Completion
- Retaining Wall (3 Week Duration)
- Temporary surface parking will be provided for residential garages affected during retaining wall construction. Contractor to coordinate with garbage collection services to ensure garbage cans are picked up. Contractor to move garbage cans to and from resident's property to collection point. Advanced notice will be given to impacted residents prior to work.