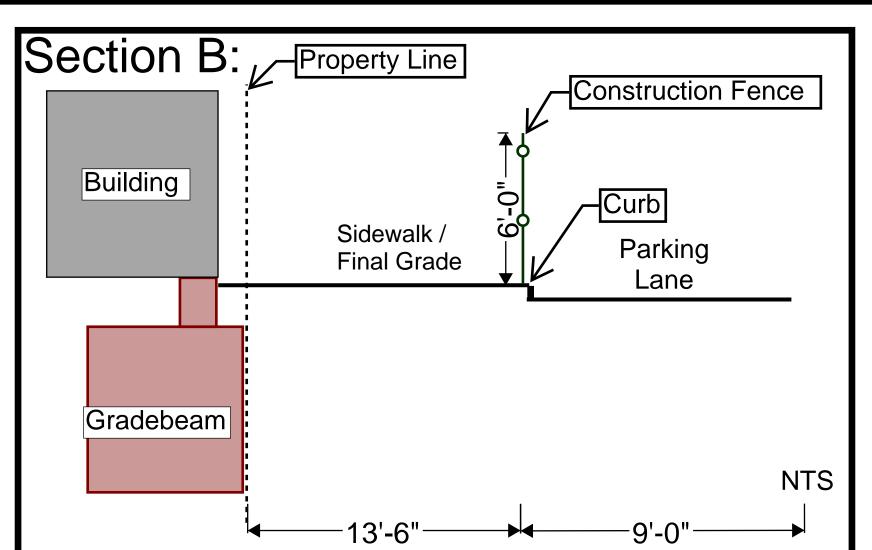

## Logistics Plan

Mobilization and Foundations
Months 1-3

#### **Construction Activities**

#### (Months 1-3)

- Remove Street Lights (4)
- Demolish Existing Concrete/Pavement
- Install Underground Utilities under Ashland Ave.
- Begin Foundations & Elevator Pit