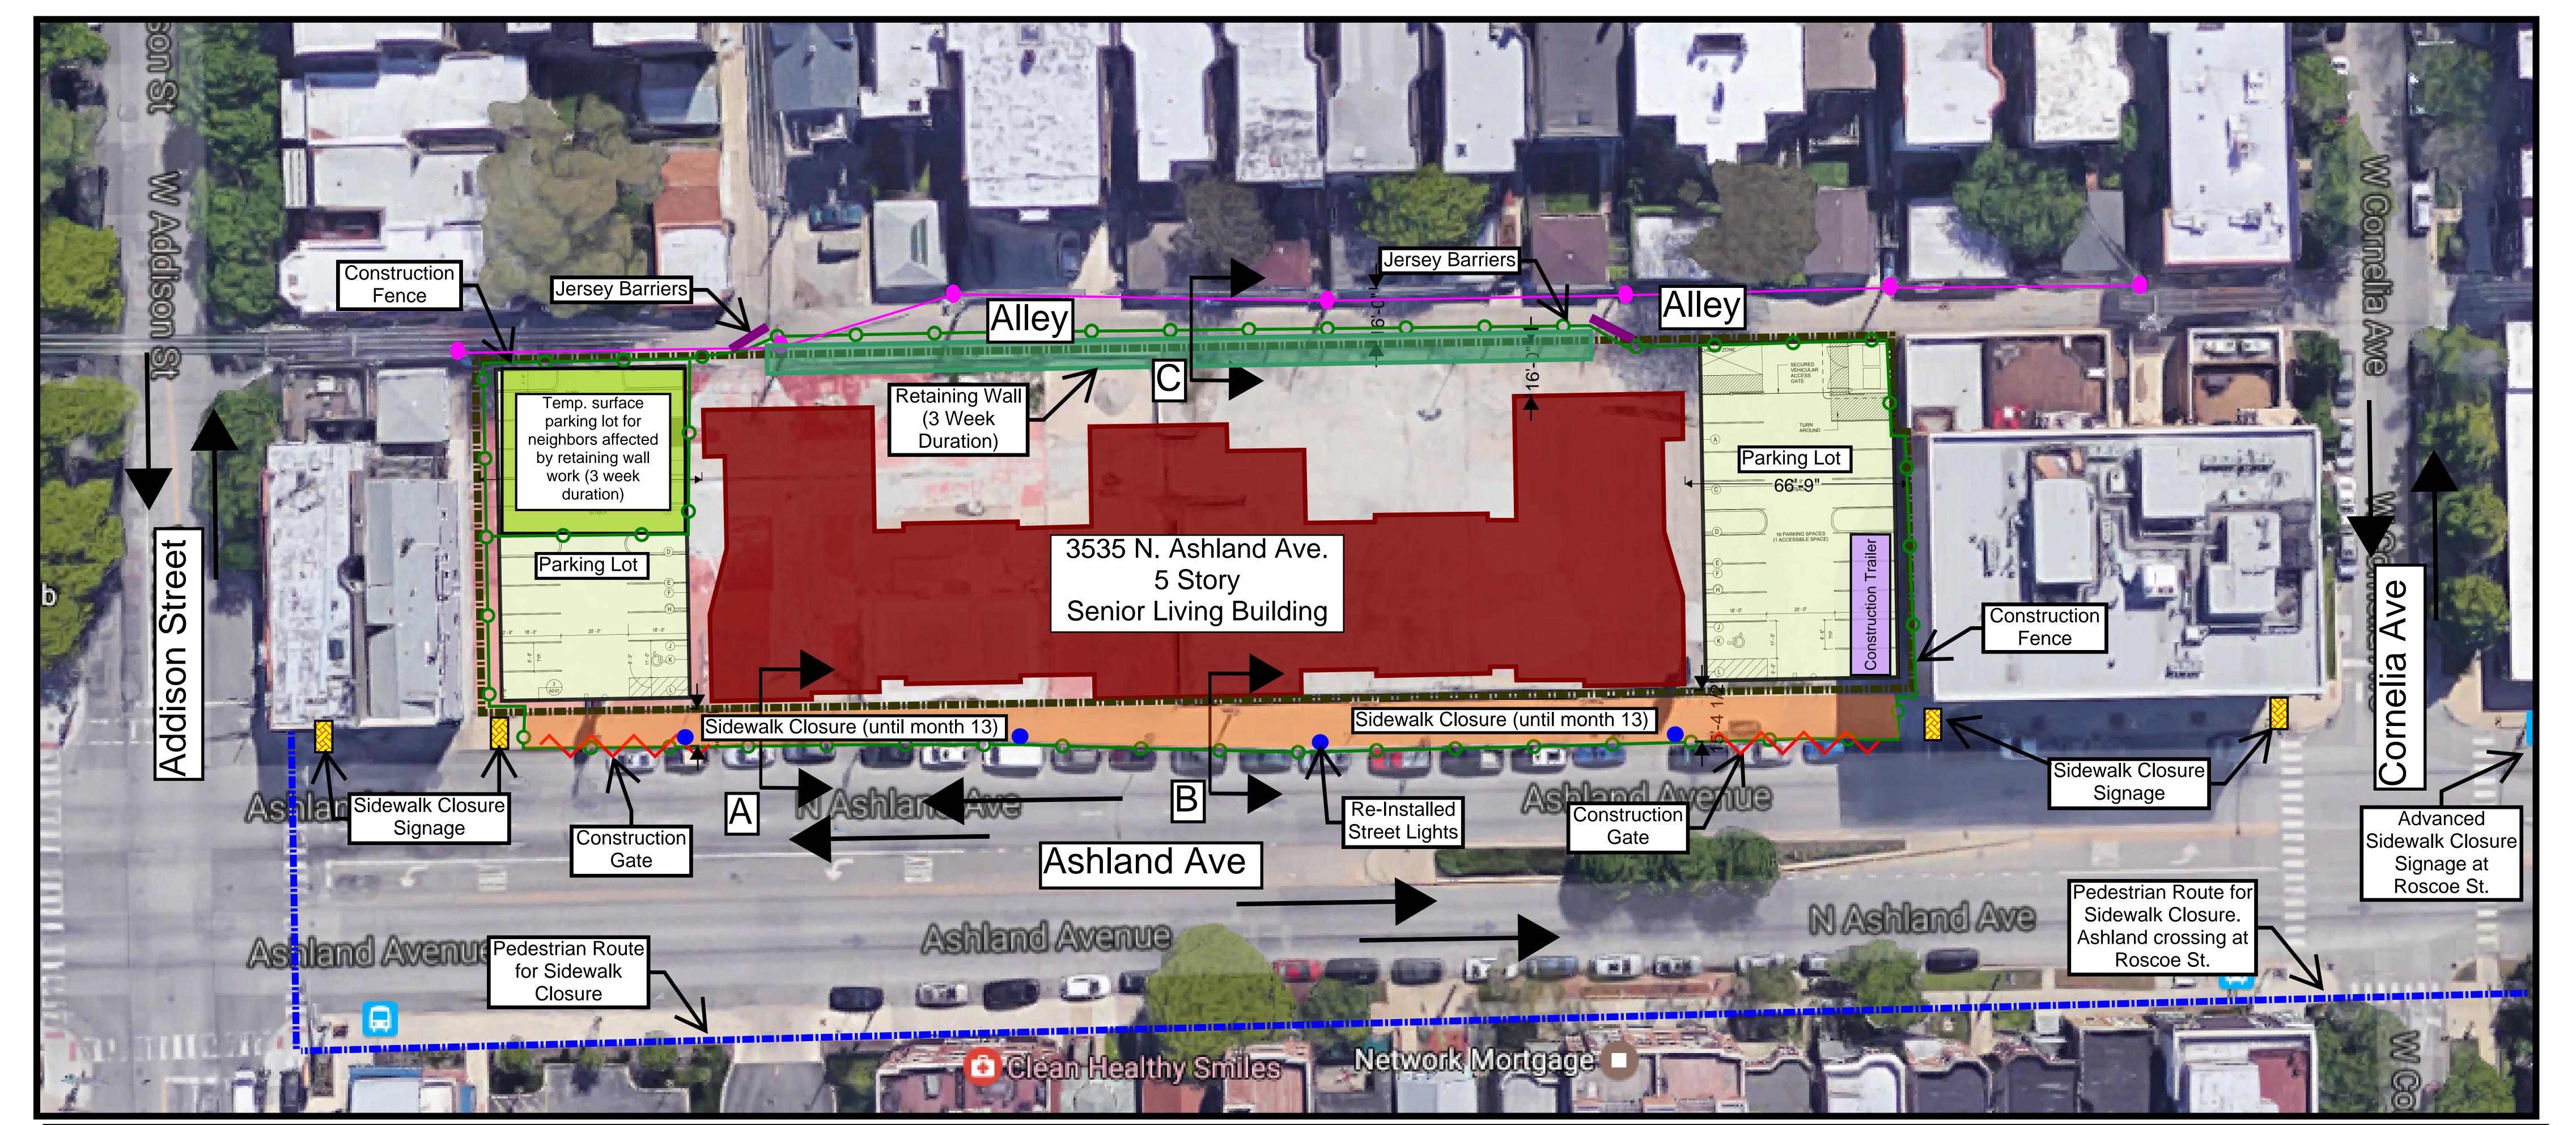

#### (Months 1-3)

- Remove Street Lights (4)
- Demolish Existing Concrete/Pavement
- Install Underground Utilities under Ashland Ave.
- Begin Foundations & Elevator Pit

## Construction Activities (Months 4-12)

- Masonry, Steel and Precast Plank Erection, Roofing
- Windows
- Interiors
- Alley Retaining Wall
- Exterior Facade (Brick, Siding)

## Construction Activities (Months 13-14)

- Site Landscaping, Sidewalks & PavingBuilding Completion
- Retaining Wall (3 Week Duration)
- Temporary surface parking will be provided for residential garages affected during retaining wall construction. Contractor to coordinate with garbage collection services to ensure garbage cans are picked up. Contractor to move garbage cans to and from resident's property to collection point. Advanced notice will be given to impacted residents prior to work.