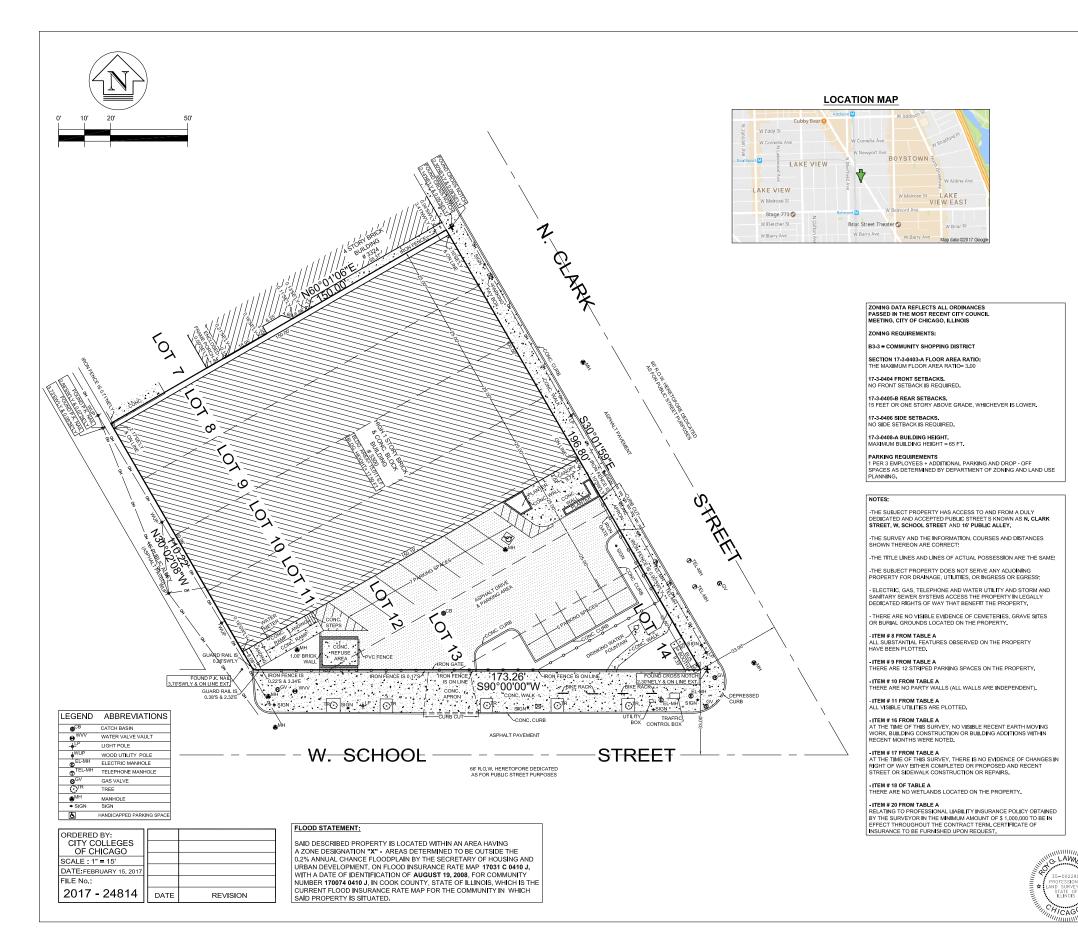

### UNITED SURVEY SERVICE, LLC

CONSTRUCTION AND LAND SURVEYORS 2100 N. 15th AVENUE, SUITE C, MELROSE PARK, IL 60160 TEL.: (847) 299 - 1010 FAX : (847) 299 - 5887 E-MAIL: USURVEY@USANDCS.COM

### ALTA / NSPS LAND TITLE SURVEY OF

UF LOTS 8, 9, 10, 11, 12, 13 AND 14 IN JOSEPH E, LOCKWOOD'S SUBDIVISION OF LOT 5 WITH SUBLOT 7 IN THE SUBDIVISION OF LOT 6 IN THE PARTITION OF THE NORTH 3/4 OF THE EAST 1/2 OF THE SOUTHEAST 1/4 OF SECTION 20, TOWNSHIP 40 NORTH, RANGE 14, EAST OF THE THIRD PRINCIPAL MERIDIAN, TOGETHER WITH LOT 7 IN HUBBARD AND LEMOYNE'S SUBDIVISION OF LOT 6 IN SAID PARTITION, IN COOK COUNTY, ILLINOIS.

#### KNOWN AS : 3300 N. CLARK STREET, CHICAGO, ILLINOIS

PERMANENT INDEX NUMBER: 14 - 20 - 418 - 036 - 0000

TOTAL AREA = 23,027 SQ. FT. OR 0.529 ACRE

THE LEGAL DESCRIPTION DESCRIBES THE SAME PROPERTY AS INSURED IN THE TITLE COMMITMENT OR ANY EXCEPTIONS HAVE BEEN NOTED HEREIN.

| PARKING SPACE TABLE |                |
|---------------------|----------------|
| TYPE OF<br>SPACE    | TOTAL EXISTING |
| REGULAR             | 11             |
| HANDICAP            | 1              |
| TOTAL               | 12             |