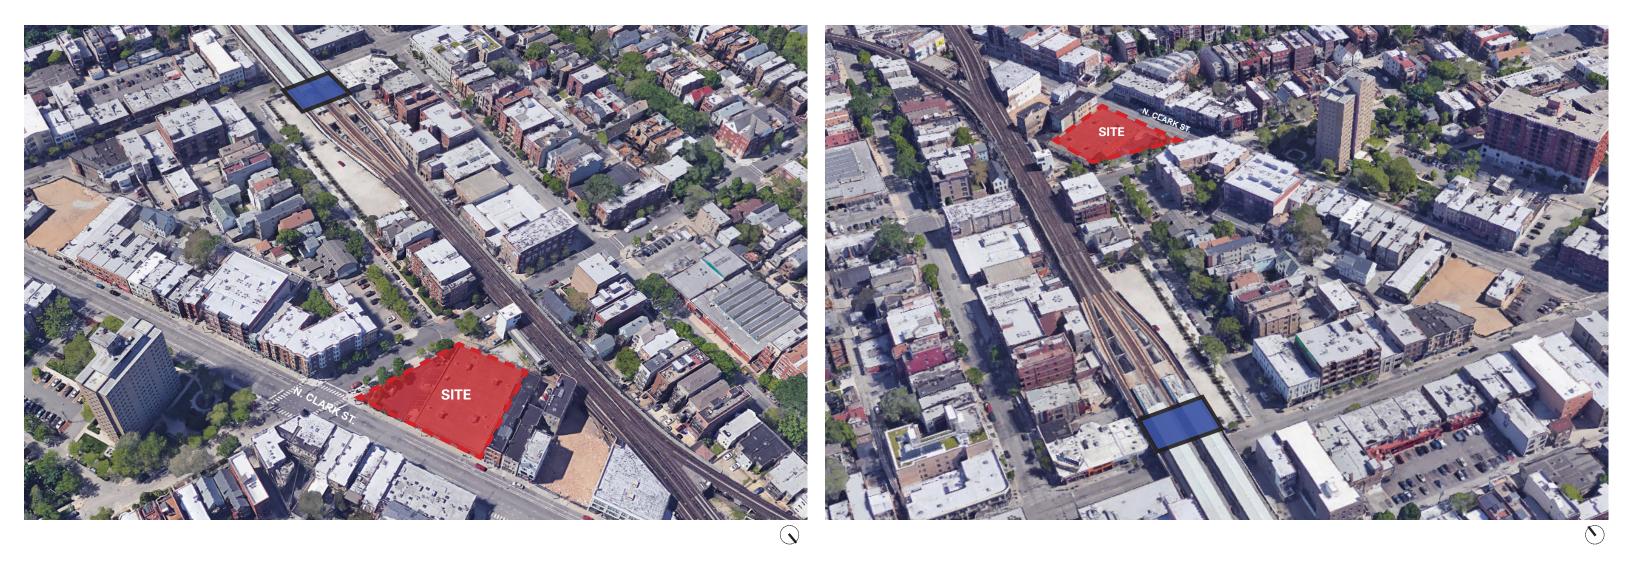

 $(\mathbf{I})$ 

1. VIEW LOOKING NORTHWEST

2. VIEW LOOKING SOUTHEAST

3300 NORTH CLARK STREET PROJECT NO. 2017-12 01.24.2018 Pg 8 of 20

**1. VIEW LOOKING NORTHWEST** 

2. VIEW LOOKING NORTHEAST

3300 NORTH CLARK STREET PROJECT NO. 2017-12 01.24.2018 Pg 9 of 20