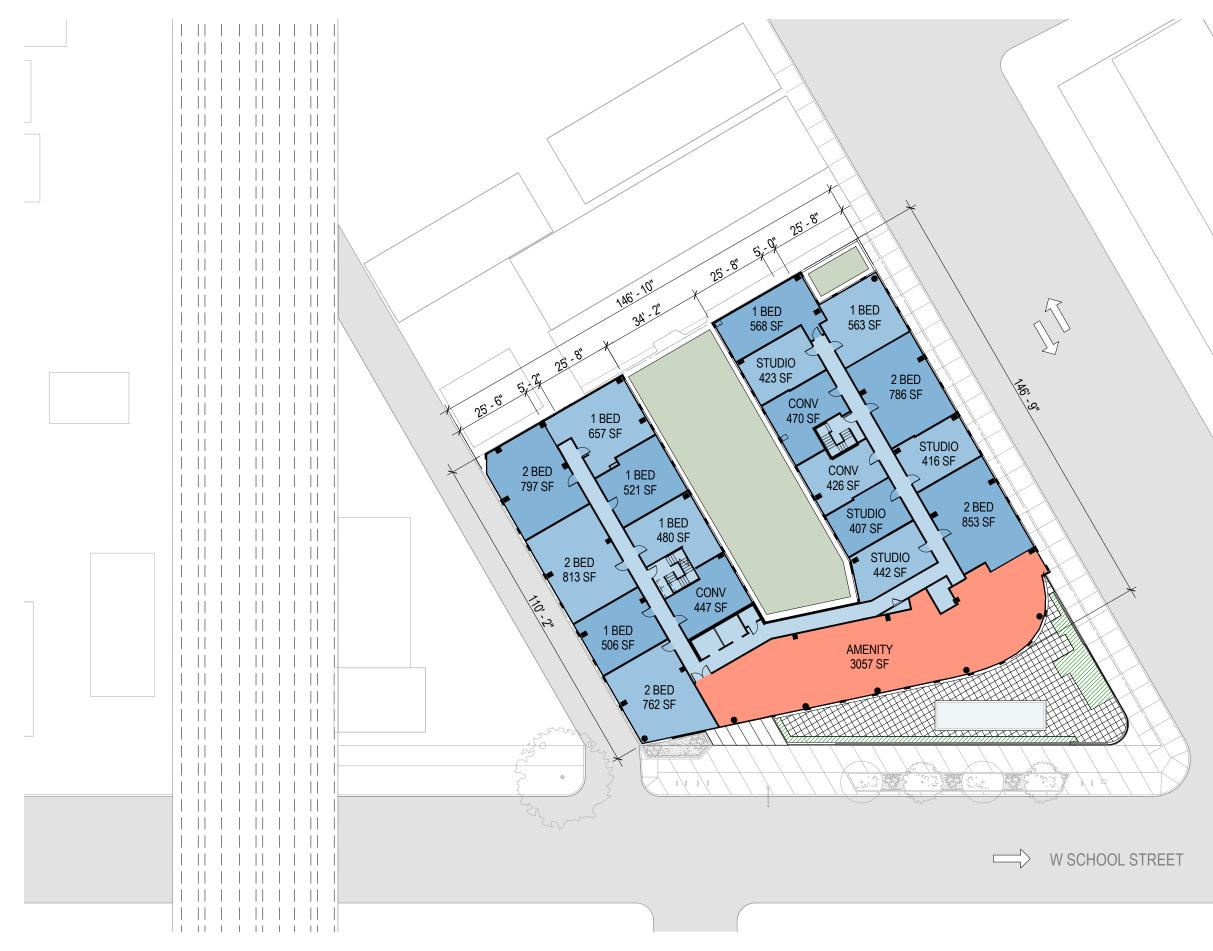

HE LEGAL DESCRIPTION DESCRIBES THE SAME PROPERTY AS INSURED IN THE TITLE COMMITMENT OR ANY EXCEPTIONS HAVE BEEN NOTED HEREIN.

| PARKING SPACE TABLE |                |
|---------------------|----------------|
| TYPE OF<br>SPACE    | TOTAL EXISTING |
| REGULAR             | 11             |
| HANDICAP            | 1              |
| TOTAL               | 12             |



Y: ROY G. LAWNICZAK, REGISTERED ILLINOIS LAND SURVEYOR NO. 35-2290 LICENSE EXPIRES: NOVEMBER 30, 2018 PROFESSIONAL DESIGN FIRM LICENSE NO.: 184-004576 LICENSE EXPIRES: APRIL 30, 2019



3300 NORTH CLARK STREET PROJECT NO. 2017-12 01.24.2018



 $(\mathbf{I})$ 





## **ARCHITECTURAL DESIGN**

3300 NORTH CLARK STREET PROJECT NO. 2017-12 01.24.2018 Pg 12 of 20









Pg 14 of 20 © 2018 bKL Architecture LLC

01.24.2018





### PROGRAM LEGEND







### PROGRAM LEGEND



Pg 16 of 20 © 2018 bKL Architecture LLC





### PROGRAM LEGEND



Pg 17 of 20 © 2018 bKL Architecture LLC













**MODERN PRECEDENTS** 

>

### **EXISTING CONTEXTUAL LANGUAGE**





3300 NORTH CLARK STREET PROJECT NO. 2017-12 01.24.2018 Pg 18 of 20







3300 NORTH CLARK STREET PROJECT NO. 2017-12 01.24.2018 Pg 19 of 20







PERSPECTIVE LOOKING SOUTH ON CLARK

3300 NORTH CLARK STREET PROJECT NO. 2017-12 01.24.2018 Pg 20 of 20