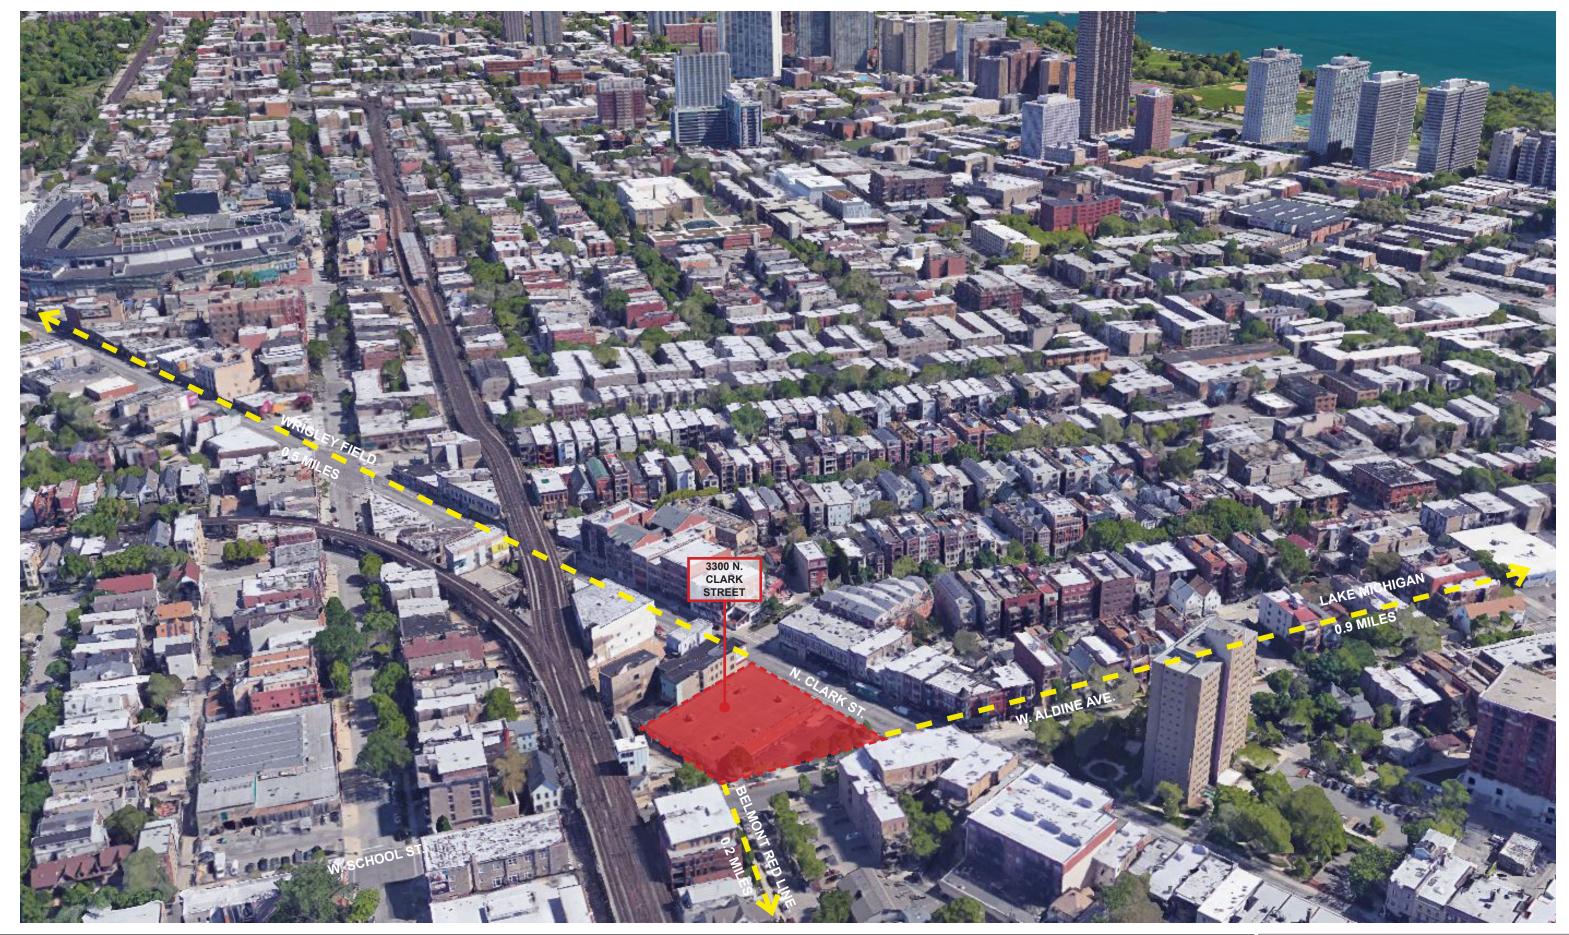

 $(\mathbf{T})$ 

3300 NORTH CLARK STREET PROJECT NO. 2017-12 01.24.2018 Pg 5 of 20

3300 NORTH CLARK STREET PROJECT NO. 2017-12 01.24.2018 Pg 6 of 20

DISTANCE APPROXIMATE BASED ON GOOGLE EARTH

3300 NORTH CLARK STREET PROJECT NO. 2017-12