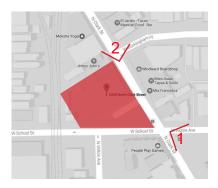

## 3300 NORTH CLARK STREET PROJECT NO. 2017-12 01.24.2018 Pg 2 of 20

**CONTEXT AERIAL** 

3300 NORTH CLARK STREET PROJECT NO. 2017-12 01.24.2018 Pa 3 of 20

3300 NORTH CLARK STREET PROJECT NO. 2017-12 01.24.2018 Pg 4 of 20

 $(\mathbf{T})$ 

3300 NORTH CLARK STREET PROJECT NO. 2017-12 01.24.2018 Pg 5 of 20

3300 NORTH CLARK STREET PROJECT NO. 2017-12 01.24.2018 Pg 6 of 20

DISTANCE APPROXIMATE BASED ON GOOGLE EARTH

3300 NORTH CLARK STREET PROJECT NO. 2017-12