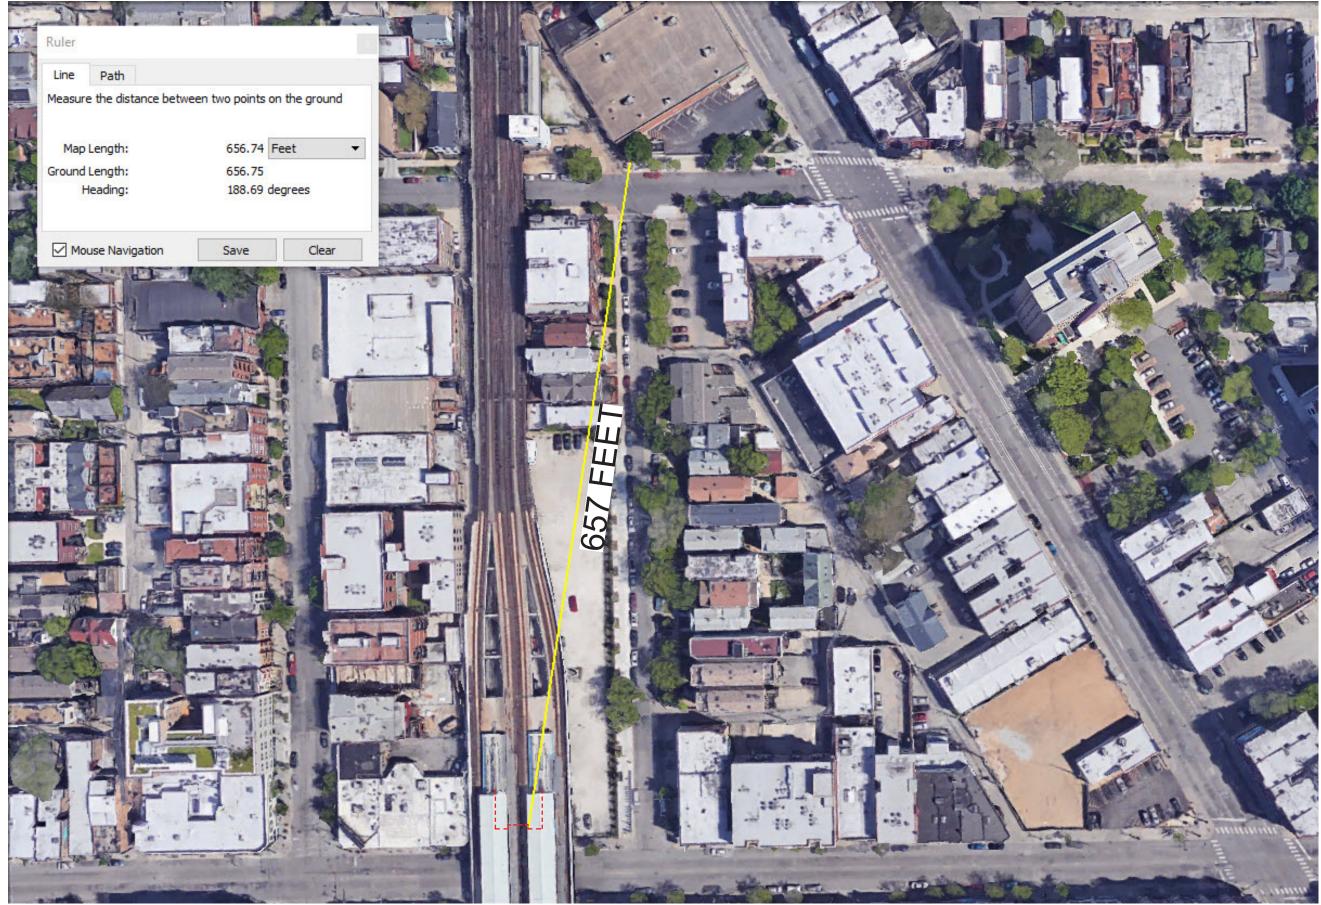

 $(\mathbf{T})$ 

3300 NORTH CLARK STREET PROJECT NO. 2017-12 01.24.2018 Pg 5 of 20

3300 NORTH CLARK STREET PROJECT NO. 2017-12 01.24.2018 Pg 6 of 20

DISTANCE APPROXIMATE BASED ON GOOGLE EARTH

3300 NORTH CLARK STREET PROJECT NO. 2017-12