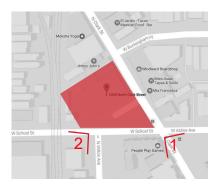

## 3300 NORTH CLARK STREET PROJECT NO. 2017-12 01.24.2018 Pg 2 of 20

**CONTEXT AERIAL** 

3300 NORTH CLARK STREET PROJECT NO. 2017-12 01.24.2018 Pa 3 of 20

3300 NORTH CLARK STREET PROJECT NO. 2017-12 01.24.2018 Pg 4 of 20

 $(\mathbf{T})$ 

3300 NORTH CLARK STREET PROJECT NO. 2017-12 01.24.2018 Pg 5 of 20

3300 NORTH CLARK STREET PROJECT NO. 2017-12 01.24.2018 Pg 6 of 20

DISTANCE APPROXIMATE BASED ON GOOGLE EARTH

3300 NORTH CLARK STREET PROJECT NO. 2017-12