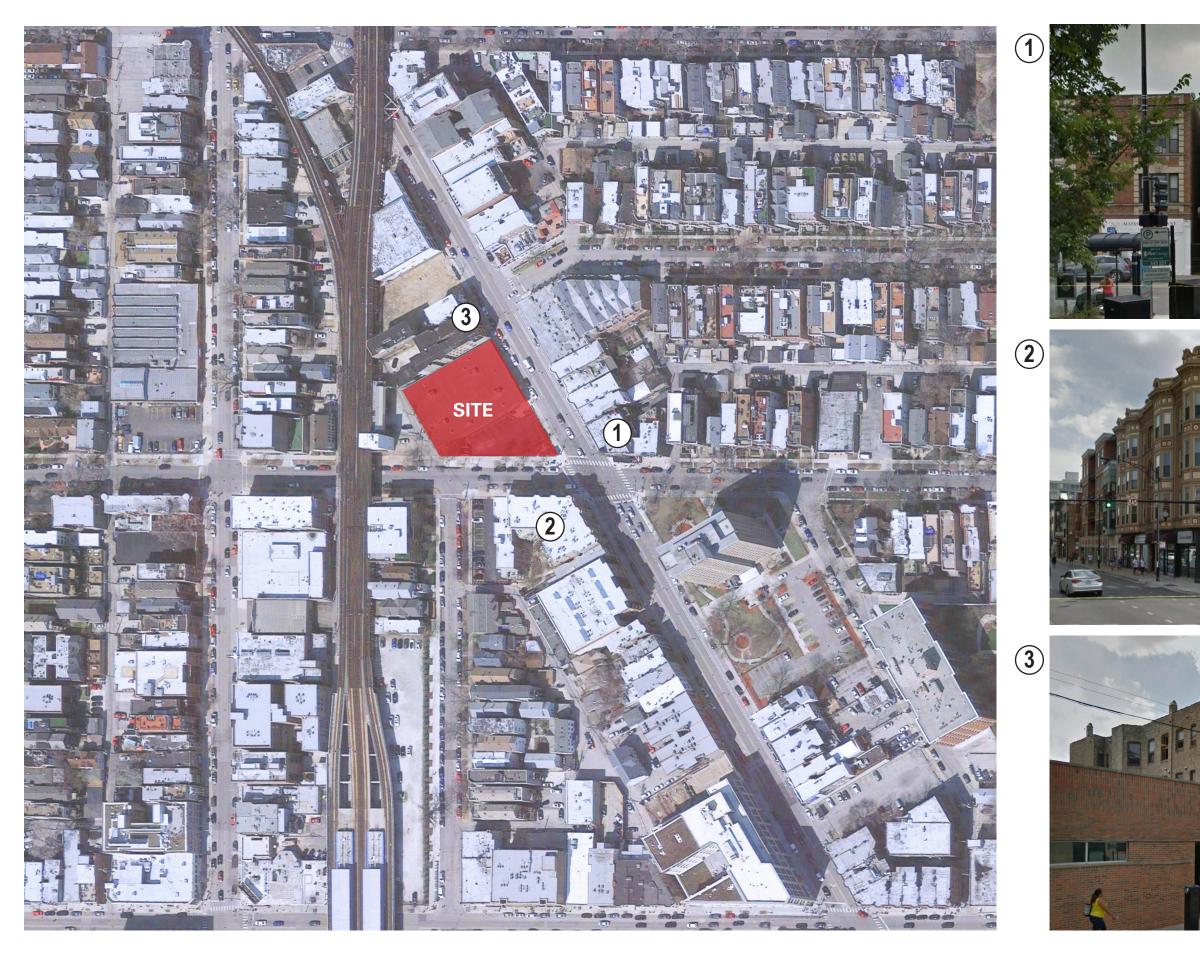

## 3300 NORTH CLARK STREET PROJECT NO. 2017-12 01.24.2018 Pg 2 of 20

**CONTEXT AERIAL** 

3300 NORTH CLARK STREET PROJECT NO. 2017-12 01.24.2018 Pa 3 of 20

3300 NORTH CLARK STREET PROJECT NO. 2017-12 01.24.2018 Pg 4 of 20

 $(\mathbf{T})$ 

3300 NORTH CLARK STREET PROJECT NO. 2017-12 01.24.2018 Pg 5 of 20

3300 NORTH CLARK STREET PROJECT NO. 2017-12 01.24.2018 Pg 6 of 20

DISTANCE APPROXIMATE BASED ON GOOGLE EARTH

3300 NORTH CLARK STREET PROJECT NO. 2017-12

 $(\mathbf{I})$ 

1. VIEW LOOKING NORTHWEST

2. VIEW LOOKING SOUTHEAST

3300 NORTH CLARK STREET PROJECT NO. 2017-12 01.24.2018 Pg 8 of 20

**1. VIEW LOOKING NORTHWEST** 

2. VIEW LOOKING NORTHEAST

3300 NORTH CLARK STREET PROJECT NO. 2017-12 01.24.2018 Pg 9 of 20