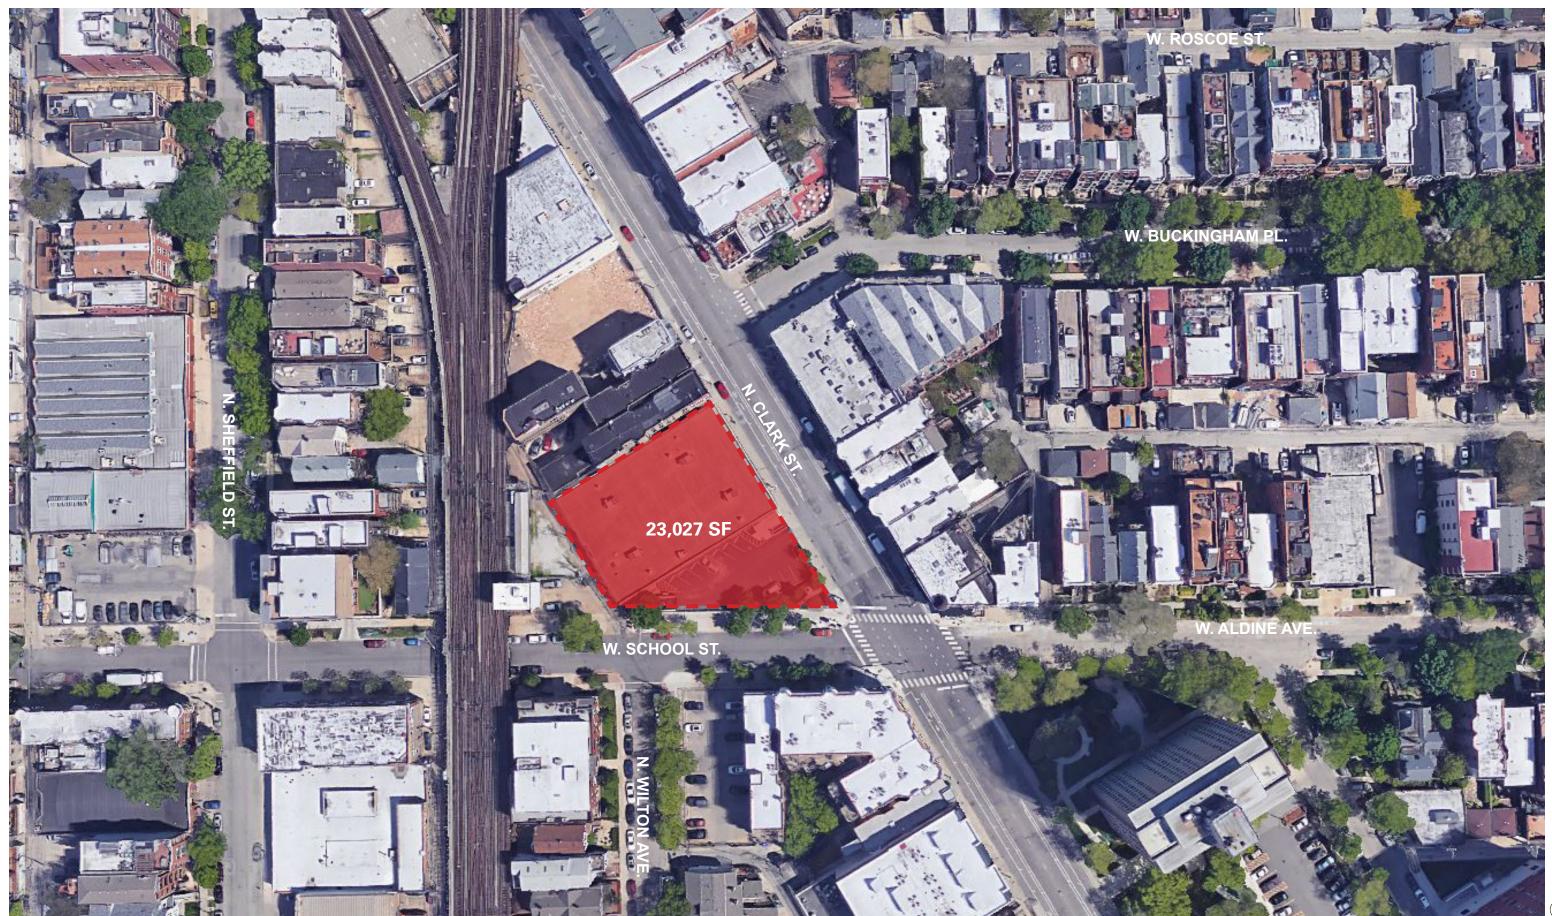

#### KNOWN AS : 3300 N. CLARK STREET, CHICAGO, ILLINOIS

PERMANENT INDEX NUMBER: 14 - 20 - 418 - 036 - 0000

TOTAL AREA = 23,027 SQ. FT. OR 0.529 ACRE

THE LEGAL DESCRIPTION DESCRIBES THE SAME PROPERTY AS INSURED IN THE TITLE COMMITMENT OR ANY EXCEPTIONS HAVE BEEN NOTED HEREIN.